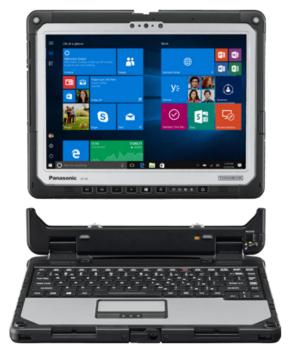

#### MODELS INCLUDE:

- Fully Rugged ToughBook
- Fully Rugged ToughPad
- Fully Rugged Detachable ToughBook
- Ultra Rugged ToughPad

## RUGGED COMPUTING SOLUTIONS SPECS

Panasonic Toughbook® laptops and tablets are engineered with enterprise-grade security and can withstand drops, spills, dust and grime to perform in the harshest environments. Rugged reliability, low cost of ownership and accolades from reviewers are just a few of the reasons why Panasonic keeps winning over the world's toughest users.