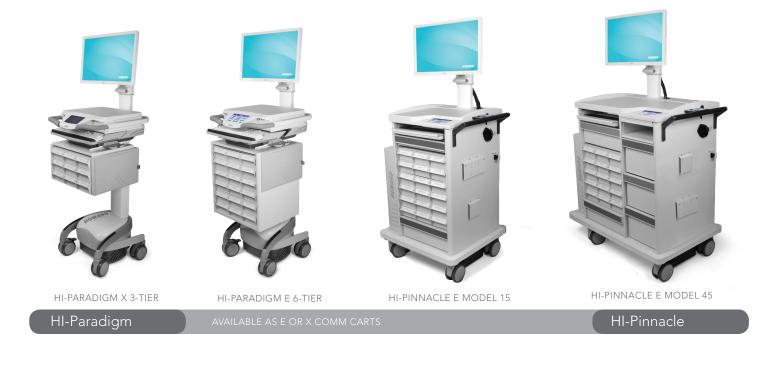

## HI-Care

HI-CORE TABLET CART

HI-CORE NOTEBOOK CART

HI-CORE LCD CART

HI-CORE ALL-IN-ONE CART