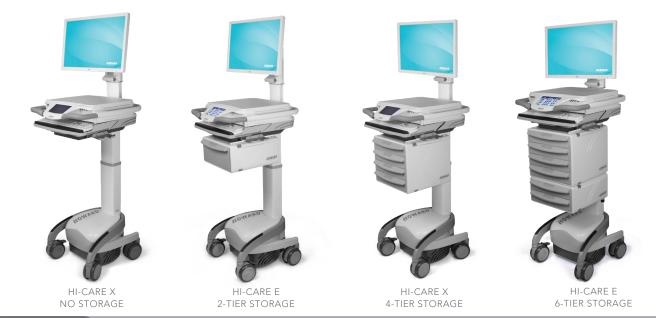

## HI-Care

HI-CORE TABLET CART

HI-CORE NOTEBOOK CART

HI-CORE LCD CART

HI-CORE ALL-IN-ONE CART