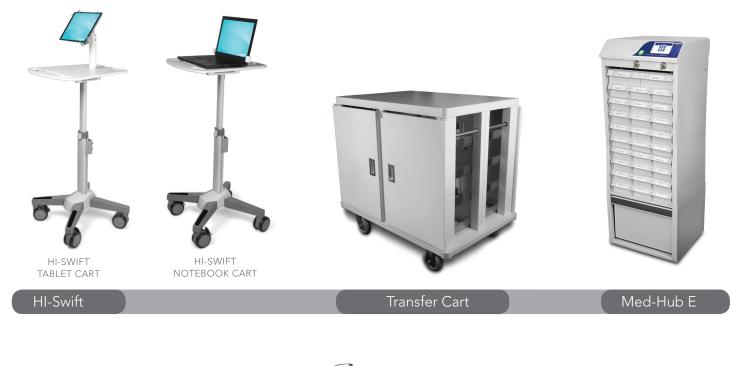

## HI-Care

HI-CORE TABLET CART

HI-CORE NOTEBOOK CART

HI-CORE LCD CART

HI-CORE ALL-IN-ONE CART