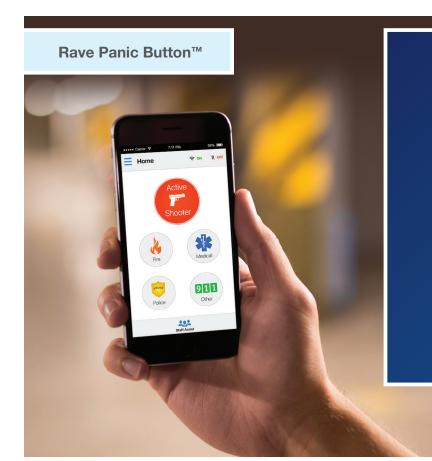

### TRUSTED WHEN SECONDS COUNT

With the push of a button, the Rave Panic Button app immediately dials 9-1-1, while simultaneously sending notifications to people on-site of the incident.

The Rave Panic Button app delivers critical response data to 9-1-1 dispatchers and first responders, giving them tools to coordinate a faster and more effective response.

#### **IMPACTS ALL EMERGENCIES**

In the event of an on-site crisis, an organization member can activate the Rave Panic Button app system by pushing one of the five emergency button types. Upon activation, the user's phone will immediately dial 9-1-1 and at the same time, a preset notification is delivered to all necessary personnel including staff and security. This ensures you rapidly initiate lockdowns, evacuations, or other emergency responses.