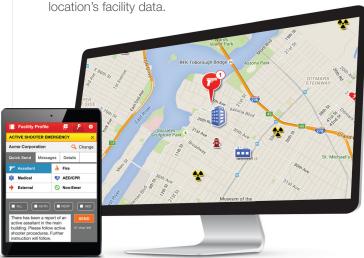

## **ORGANIZATION-WIDE VISIBILITY** AND CONTROL

Never miss an incident, With Rave Command View. Rave Panic Button administrators have complete visibility into every panic button activation on your campus as well as its location, incident type, and the

You can connect from anywhere and monitor and manage situations in real time. With floor plans and location provided, on-site responders will have enhanced situational awareness and can respond faster. Administrators can manage on-going incidents with real-time messages to staff and personnel by sending and receiving accurate updates as events unfold.