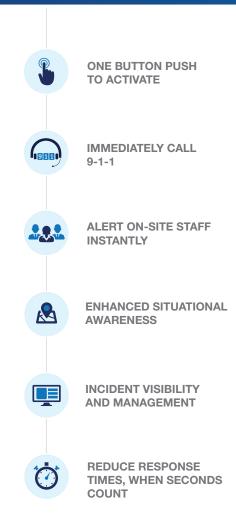

# One Button Push to Improve Response Times

Clearly communicate an emergency to 9-1-1, on-site personnel, and first responders in seconds. Response times are shortened and safety for all those in the immediate area is improved.

### TRUSTED WHEN SECONDS COUNT

With the push of a button, the Rave Panic Button app immediately dials 9-1-1, while simultaneously sending notifications to people on-site of the incident.

The Rave Panic Button app delivers critical response data to 9-1-1 dispatchers and first responders, giving them tools to coordinate a faster and more effective response.

#### **IMPACTS ALL EMERGENCIES**

In the event of an on-site crisis, an organization member can activate the Rave Panic Button app system by pushing one of the five emergency button types. Upon activation, the user's phone will immediately dial 9-1-1 and at the same time, a preset notification is delivered to all necessary personnel including staff and security. This ensures you rapidly initiate lockdowns, evacuations, or other emergency responses.

#### **HELP ARRIVES SOONER**

Rave Panic Button alerts 9-1-1 dispatchers of an emergency and who is calling. It automatically delivers critical facility data including key contacts, floor plans, and emergency response plans. This results in faster dispatch of the right resources with improved situational awareness.

#### INTERNAL ALERTING

Rave Panic Button's Staff Assist feature enables authorized employees to communicate with on-site groups

or individuals without initiating an emergency call to 9-1-1. Internal groups and message templates are predetermined to enable fast communication and reduce the duration of disruptions.