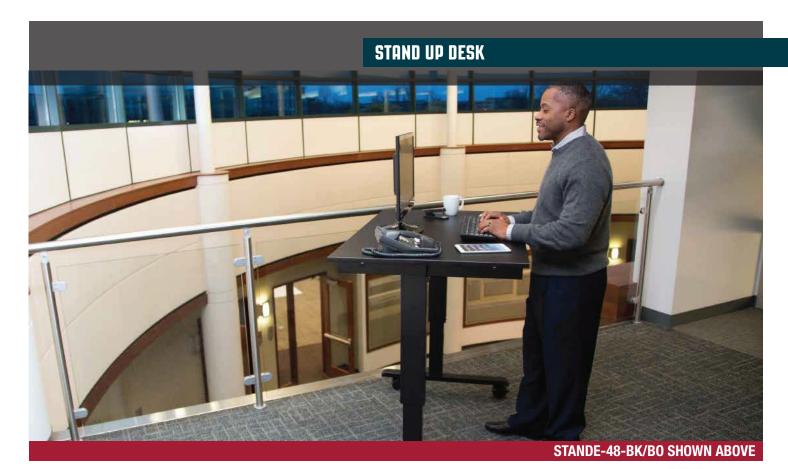

## **48'' ELECTRIC** Stand up desk

## STANDE-48-BK/BO, STANDE-48-BK/DW, Stande-48-AG/BO, Stande-48-AG/DW Stande-48 -BK/TK

Luxor is proud to introduce the new Electric Standing Desk- a sturdy desk that not only delivers the health benefits of standing, but makes adjusting its height up or down as simple as clicking a button. The Electric Standing Desk is a mobile solution for improving employee health and wellness while creating a collaborative atmosphere.

- Height adjusts between 45.25" and 29.5"
- Generous 47.25" x 29.5" surface area
- Sturdy steel frame with powder coat painted finish
- Meets ANSI/BIFMA standards
- Easy to roll and maneuver with wheels and two locking brakes
- All tools required for assembly are included
- 7 Year Warranty on the motor Limited Lifetime Warranty frame and desktop