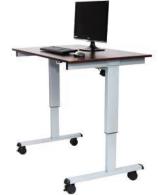

## **48'' ELECTRIC** Stand up desk

## STANDE-48-BK/BO, STANDE-48-BK/DW, Stande-48-AG/BO, Stande-48-AG/DW Stande-48 -BK/TK

Luxor is proud to introduce the new Electric Standing Desk- a sturdy desk that not only delivers the health benefits of standing, but makes adjusting its height up or down as simple as clicking a button. The Electric Standing Desk is a mobile solution for improving employee health and wellness while creating a collaborative atmosphere.

- Height adjusts between 45.25" and 29.5"
- Generous 47.25" x 29.5" surface area
- Sturdy steel frame with powder coat painted finish
- Meets ANSI/BIFMA standards
- Easy to roll and maneuver with wheels and two locking brakes
- All tools required for assembly are included
- 7 Year Warranty on the motor Limited Lifetime Warranty frame and desktop