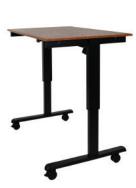

## **48'' ELECTRIC** Stand up desk

## STANDE-48-BK/BO, STANDE-48-BK/DW, Stande-48-AG/BO, Stande-48-AG/DW Stande-48 -BK/TK

Luxor is proud to introduce the new Electric Standing Desk- a sturdy desk that not only delivers the health benefits of standing, but makes adjusting its height up or down as simple as clicking a button. The Electric Standing Desk is a mobile solution for improving employee health and wellness while creating a collaborative atmosphere.

- Height adjusts between 45.25" and 29.5"
- Generous 47.25" x 29.5" surface area
- Sturdy steel frame with powder coat painted finish
- Meets ANSI/BIFMA standards
- Easy to roll and maneuver with wheels and two locking brakes
- All tools required for assembly are included
- 7 Year Warranty on the motor Limited Lifetime Warranty frame and desktop