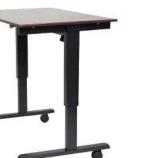

## **48'' ELECTRIC** Stand up desk

## STANDE-48-BK/BO, STANDE-48-BK/DW, Stande-48-AG/BO, Stande-48-AG/DW Stande-48 -BK/TK

Luxor is proud to introduce the new Electric Standing Desk- a sturdy desk that not only delivers the health benefits of standing, but makes adjusting its height up or down as simple as clicking a button. The Electric Standing Desk is a mobile solution for improving employee health and wellness while creating a collaborative atmosphere.

- Height adjusts between 45.25" and 29.5"
- Generous 47.25" x 29.5" surface area
- Sturdy steel frame with powder coat painted finish
- Meets ANSI/BIFMA standards
- Easy to roll and maneuver with wheels and two locking brakes
- All tools required for assembly are included
- 7 Year Warranty on the motor Limited Lifetime Warranty frame and desktop