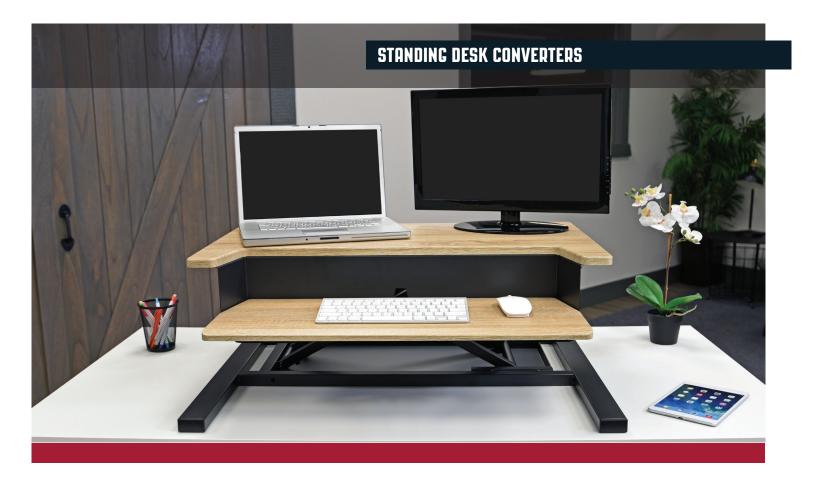

## LEVEL UP 32 PRO STANDING DESK CONVERTER (WHITE OAK) LVLUP PRO32-WO

The Level Up Pro 32 is a pneumatic standing desk converter that's designed to be easily added to any environment. With zero assembly, users can simply place the desktop converter on a surface and enjoy the flexibility of either sitting or standing. A pneumatic air cylinder allows smooth and effortless adjustments from sit to stand in mere seconds, bringing the Level Up Pro 32 to a maximum height of 15.75 inches above the desktop. The ergonomic two-tier design offers a spacious 32-inch top shelf for monitors and a second shelf for a mouse and keyboard. Take your work to the next level with the affordable Level Up Pro 32.

- Meets ANSI/BIFMA standards
- Overall Dimensions: 32" W x 23.5" D x 5.75" 15.75" H (top shelf)
- The sturdy desktop holds up to 35 lbs. and easily lifts dual-monitors and laptops
- Seamlessly move from sit to stand in a matter of seconds with a pneumatic air cylinder
- Remains stable even at its maximum height of 15.75"
- Two-tier design helps posture and maintains space for accessories
- Chamfered edges keep forearms comfortable while typing and working
- Comes preassembled and can be easily added to any surface