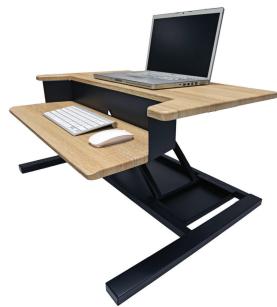

## LEVEL UP 32 PRO STANDING DESK CONVERTER (WHITE OAK) LVLUP PRO32-WO

The Level Up Pro 32 is a pneumatic standing desk converter that's designed to be easily added to any environment. With zero assembly, users can simply place the desktop converter on a surface and enjoy the flexibility of either sitting or standing. A pneumatic air cylinder allows smooth and effortless adjustments from sit to stand in mere seconds, bringing the Level Up Pro 32 to a maximum height of 15.75 inches above the desktop. The ergonomic two-tier design offers a spacious 32-inch top shelf for monitors and a second shelf for a mouse and keyboard. Take your work to the next level with the affordable Level Up Pro 32.

- Meets ANSI/BIFMA standards
- Overall Dimensions: 32" W x 23.5" D x 5.75" 15.75" H (top shelf)
- The sturdy desktop holds up to 35 lbs. and easily lifts dual-monitors and laptops
- Seamlessly move from sit to stand in a matter of seconds with a pneumatic air cylinder
- Remains stable even at its maximum height of 15.75"
- Two-tier design helps posture and maintains space for accessories
- Chamfered edges keep forearms comfortable while typing and working
- Comes preassembled and can be easily added to any surface