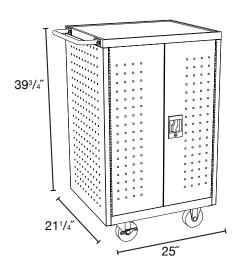

## Laptop Computer Charging Station

LLTP18-B 25"W x 21<sup>1</sup>/4"D x 39<sup>3</sup>/4"H Min/Max Laptop / Chromebook: 12" Max. 13" 13" Max. 13" Divider Spacing

Rear access door has 9 outlets on each side.

- Sleek and mobile unit capable of charging and securing up to 18 Chromebooks or laptops (sold separately)
- Cabinet and tablet shelves come fully assembled.
- Measures 25"W x 21¼"D x 39¾"H
- Rack shelves are 20<sup>°</sup>W x 16<sup>°</sup>D with 12<sup>°</sup>H of top clearance
- The bottom shelf contains 4½<sup>"</sup>H top of clearance, perfect for storing accessories
- , The rubber-coated dividers keep your laptops organized and protected. Each divider is 1<sup>3</sup>/<sub>4</sub>" apart.
- Includes a 18-Outlet 120V/15A vertical power strip to keep your devices fully charged.
- Plenty of ventilation allows air to circulate freely through the unit.
- Includes four 4<sup>"</sup> casters, two with locking brakes.
- Locking front and rear access doors include two sets of keys
- Maximum weight capacity of 125lbs (evenly distributed)