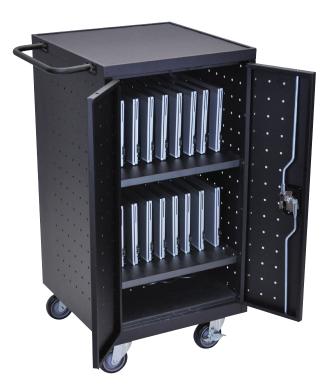

## Laptop Computer Charging Station

LLTP18-B 25"W x 21<sup>1</sup>/4"D x 39<sup>3</sup>/4"H Min/Max Laptop / Chromebook: 12" Max. 13" 13" Max. 13" Divider Spacing

Rear access door has 9 outlets on each side.

- Sleek and mobile unit capable of charging and securing up to 18 Chromebooks or laptops (sold separately)
- Cabinet and tablet shelves come fully assembled.
- Measures 25"W x 21¼"D x 39¾"H
- Rack shelves are 20<sup>°</sup>W x 16<sup>°</sup>D with 12<sup>°</sup>H of top clearance
- The bottom shelf contains 4½<sup>"</sup>H top of clearance, perfect for storing accessories
- , The rubber-coated dividers keep your laptops organized and protected. Each divider is 1<sup>3</sup>/<sub>4</sub>" apart.
- Includes a 18-Outlet 120V/15A vertical power strip to keep your devices fully charged.
- Plenty of ventilation allows air to circulate freely through the unit.
- Includes four 4<sup>"</sup> casters, two with locking brakes.
- Locking front and rear access doors include two sets of keys
- Maximum weight capacity of 125lbs (evenly distributed)