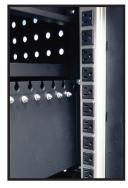

## Laptop Computer Charging Station

LLTP18-B 25"W x 21<sup>1</sup>/4"D x 39<sup>3</sup>/4"H Min/Max Laptop / Chromebook: 12" Max. 13" 13" Max. 13" Divider Spacing

Rear access door has 9 outlets on each side.

- Sleek and mobile unit capable of charging and securing up to 18 Chromebooks or laptops (sold separately)
- Cabinet and tablet shelves come fully assembled.
- Measures 25"W x 21¼"D x 39¾"H
- Rack shelves are 20<sup>°</sup>W x 16<sup>°</sup>D with 12<sup>°</sup>H of top clearance
- The bottom shelf contains 4½<sup>"</sup>H top of clearance, perfect for storing accessories
- , The rubber-coated dividers keep your laptops organized and protected. Each divider is 1<sup>3</sup>/<sub>4</sub>" apart.
- Includes a 18-Outlet 120V/15A vertical power strip to keep your devices fully charged.
- Plenty of ventilation allows air to circulate freely through the unit.
- Includes four 4<sup>"</sup> casters, two with locking brakes.
- Locking front and rear access doors include two sets of keys
- Maximum weight capacity of 125lbs (evenly distributed)