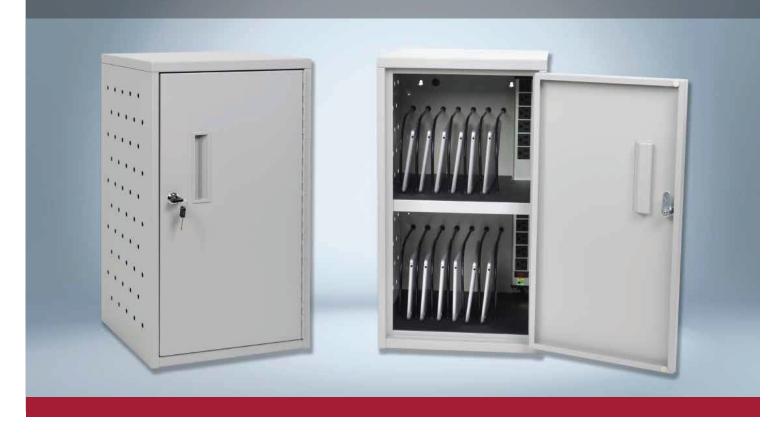

# **VERTICAL CHARGING CARTS**

Luxor helps you meet the specific needs of your customers with products like our Vertical Mounted Charging Cart—an inexpensive, pre-assembled unit that can be solidly mounted to a variety of surfaces. With 12 and 16 device units available, a Vertical Charging Cart will conserve space while securely locking your tablets. Use Luxor to connect your customers with the tools they need.