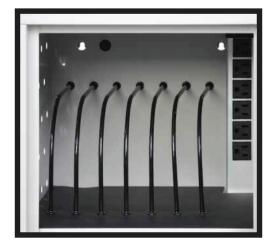

#### Dimensions

- 13"W x 23.25"H x 13"D
- Holds 12 Tablets
- Slots measure 11"D x 1"W x 10"H

#### Dimensions

- 15.75"W x 27.50"H x 13"D
- Holds 16 Tablets
- Slots measure 11"D x 1"W x 10"H

888.912.3151 | howardcomputers.com