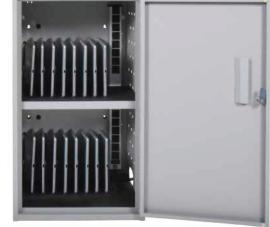

#### Dimensions

- 13"W x 23.25"H x 13"D
- Holds 12 Tablets
- Slots measure 11"D x 1"W x 10"H

#### Dimensions

- 15.75"W x 27.50"H x 13"D
- Holds 16 Tablets
- Slots measure 11"D x 1"W x 10"H

888.912.3151 | howardcomputers.com