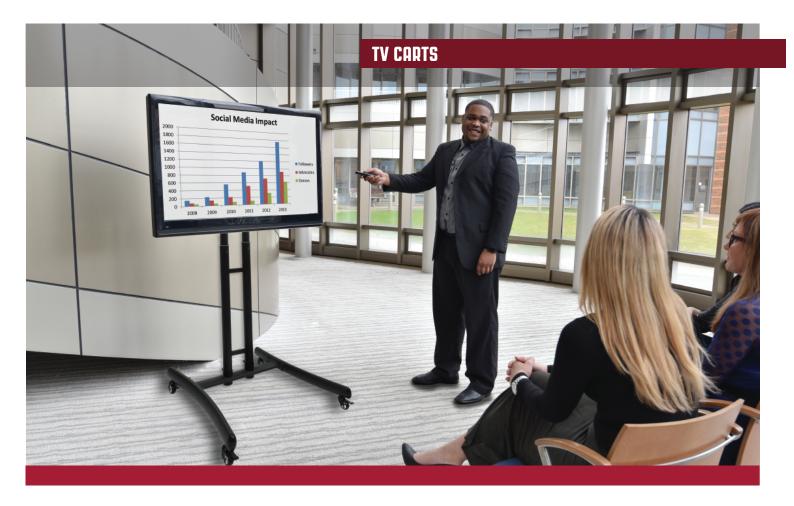

## HEIGHT ADJUSTABLE ROLLING TV STAND

Luxor introduces the competitively priced FP1000 - Height Adjustable Rolling TV Stand as the newest addition in our line of mobile TV stands and carts. You can effortlessly roll the space-saving TV stand between offices, trade shows, and classrooms. The black steel mount holds up to a 70" TV and adapts to various viewing environments with its height range of 40"-60". Once in place, four locking casters safely provide a sturdy and stationary display. Allow yourself the freedom of movement with this slender and durable TV stand.