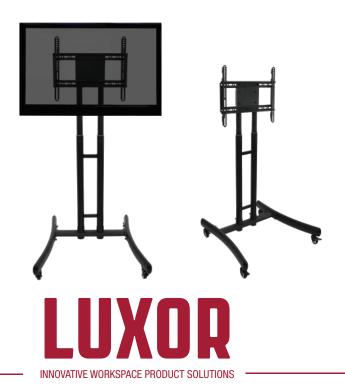

## HEIGHT ADJUSTABLE ROLLING TV STAND

Luxor introduces the competitively priced FP1000 - Height Adjustable Rolling TV Stand as the newest addition in our line of mobile TV stands and carts. You can effortlessly roll the space-saving TV stand between offices, trade shows, and classrooms. The black steel mount holds up to a 70" TV and adapts to various viewing environments with its height range of 40"-60". Once in place, four locking casters safely provide a sturdy and stationary display. Allow yourself the freedom of movement with this slender and durable TV stand.

## FP1000

## Features:

- Stress-free 20 minute assembly
- Moves easily from room to room allowing for multiple users
- Adjusts for various TV sizes (32"-70")
- Locking casters hold steadily in place
- Slim frame for clean presentation and simple storage
- Adjust height range using push button pole for optimal viewing experience
- Professional appearance with internal cable management
- Ships UPS