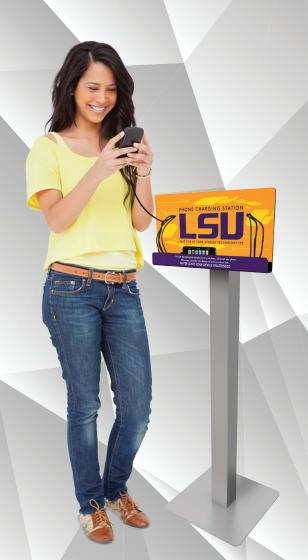

#### M8 CHARGING STATION THE FLAGSHIP

# **FEATURES**

- Best in class, full speed, multi-device charging for up to 8 devices
- Intelligent, efficient charging technology
- Patented unibody design (Patent No. US D688, 201 S)
- Charges nearly 100% of mobile devices (Apple, Android, Windows, Blackberry, more)
- Customizable billboard graphics
- Wall mount or freestanding
- 1 year technology warranty; Made in the USA

#### **Benefits:**

- A much need technology amenity; student serviceKeep students, faculty, and visitors charged up
- Ideal for common areas, lounges, campus hot spots
- Students unions, libraries, technology centers, etc.
- Custom branding section for logos and messaging