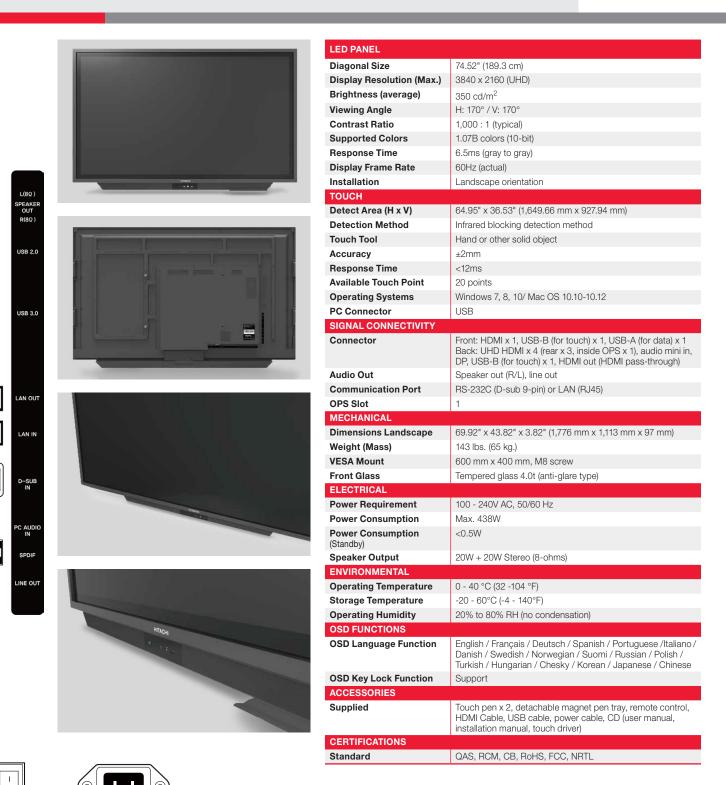

## **HILU75202** Specifications

POWER OFF

10546-06/17

(2017 Hitachi America, Ltd. All Rights Reserved. Design and specifications are subject to change without notice. Microsoft, Encarta, MSN, and Windows are either registered trademarks or trademarks of Microsoft Corpmation in the United States and/or other countries. Mac OS® is registered trademarks of Apple Inc. HDMI, High-Definition Multimedia Interface, and the HDMI logo are trademarks or registered trademarks of HDMI Licensing, LLC in the United States and/or other countries. Crestron® is a registered trademark of Crestron Electronics, Inc. All other trademarks and registered trademarks are the property of their respective owners in the United States and/or other countries.