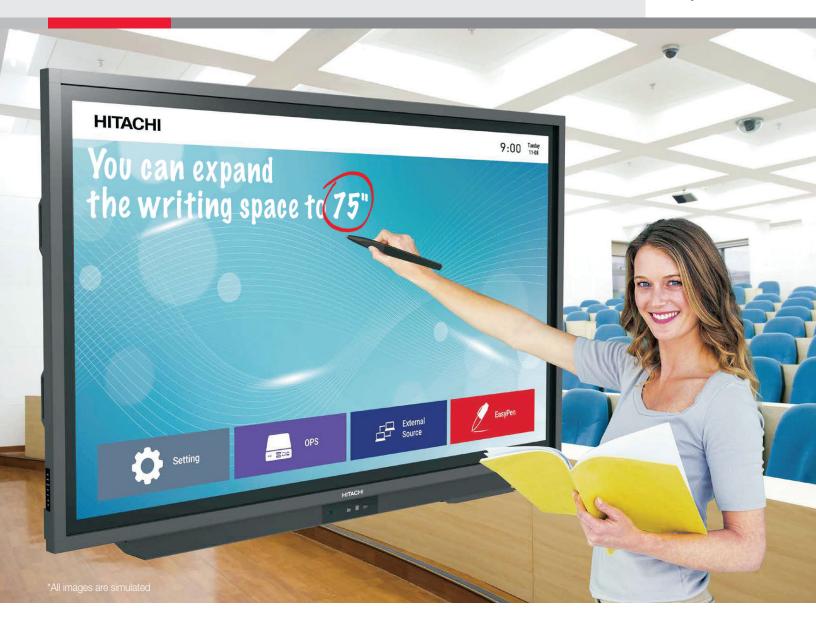

### New 75" Ultra HD(4K) Resolution Panel

■ All-in-one solution with 75" Ultra HD panel

### **Up to 20 touch points (simultaneous)**

- Ideal function for classrooms
- You can write from both right and left sides

### **PC-less writing function**

 Once you turn on the power, you can immediately start writing by selecting Easy Pen mode, just one action