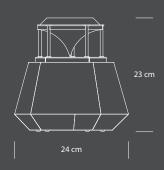

TH CONNECTION** 

Stream to your PentaClass from wherever you are in the room.



LED STATUS INDICATION

A specific light will illuminate on the top panel.



HI FI DESIGN - PLYWOOD BOX

Vocal sound clarity, a full range for multimedia and a rich bass for music.



**EASY INSTALLATION** 

In a matter of minutes you can install the PentaClass using the supplied mount on a ceiling or wall.





REMOTE CONTROL

Remote control for the easy operation of the devices.



**AUDIO PRESETS** 

Choose voice, multimedia and music presets.



**AUTO POWER OFF** 

Automatic power-saving mode to save energy.



1300 SQFT (120 SQM) COVERAGE

Suitable for room sizes of up to 1300 ft2 (120 m2).



**UPGRADABLE** 

Upgrade from the PentaClass AB to the PentaClass ABM model.

## **TECHNICAL SPECIFICATIONS**



#### **AUDIO**

Frequency Response 80 Hz - 20 kHz Output 45 W @ 8 Ω Loudness 85 dB Signal to noise ratio (typical) 106 dB

### CONNECTIONS

Inputs 1 x AUX, 3.5 mm stereo Output 1 x AUX, 3.5 mm stereo, mixed Professional level Bluetooth chip. Range up to 25 m.



### IN THE BOX

Certes PentaClass speaker Power supply 19 V 2A Power cord Remote control with battery Fixation bracket with screws Flange Plate for false ceiling Safety wire User's manual