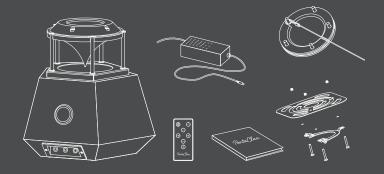

### IN THE BOX

Certes PentaClass speaker Power supply 19 V 2A Power cord Remote control with battery Fixation bracket with screws Flange Plate for false ceiling Safety wire User's manual