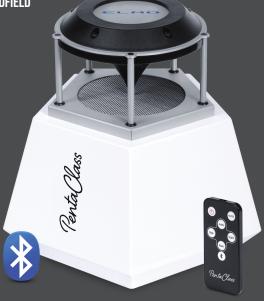

REMOTE CONTROL

Remote control for the easy operation of the devices.

**AUDIO PRESETS** 

Choose voice, multimedia and music presets.

**AUTO POWER OFF** 

Automatic power-saving mode to save energy.

1300 SQFT (120 SQM) COVERAGE

### CONNECTIONS

Inputs 1 x AUX, 3.5 mm stereo Output 1 x AUX, 3.5 mm stereo, mixed Professional level Bluetooth chip. Range up to 25 m.