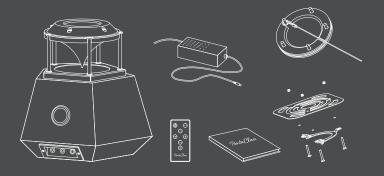

#### IN THE BOX

Certes PentaClass speaker Power supply 19 V 2A Power cord Remote control with battery Fixation bracket with screws Flange Plate for false ceiling Safety wire User's manual