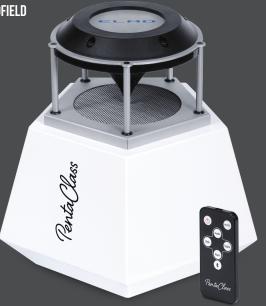

#### HI FI DESIGN - PLYWOOD BOX

Vocal sound clarity, a full range for multimedia and a rich bass for music.

#### REMOTE CONTROL

Remote control for the easy operation of the devices.