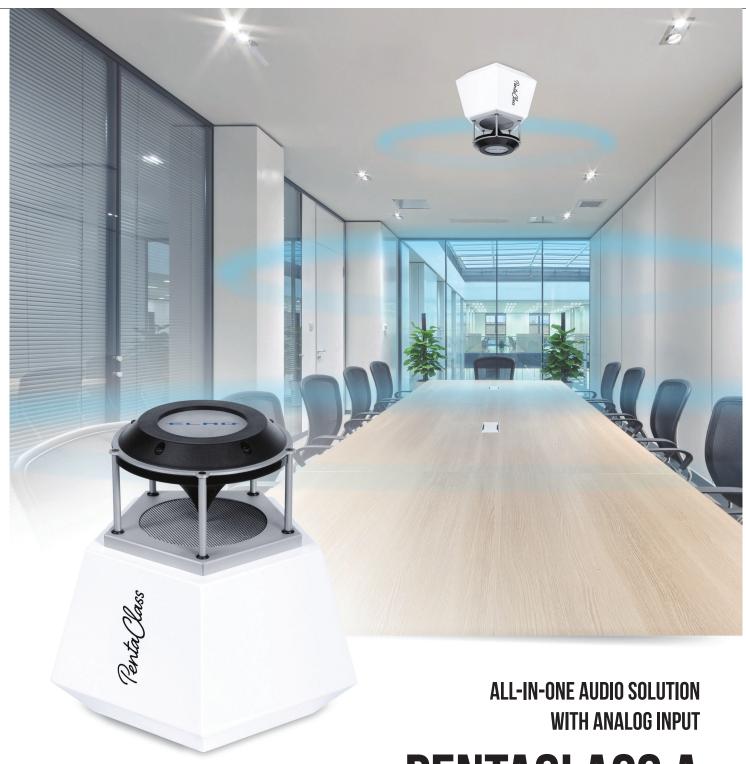

# PENTACLASS A

<u>360°</u>

## ALL-IN-ONE AUDIO SOLUTION WITH ANALOG INPUT

### PENTACLASS A

#### 360° OMNIDIRECTIONAL SOUNDFIELD

Enjoy truly rich sounds whenever you are seated in the room.

#### **EASY INSTALLATION**

In a matter of minutes you can install the PentaClass using the supplied mount on a ceiling or wall.