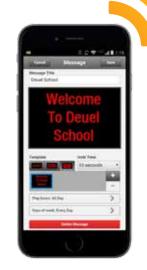

#### CONTROL

Create and schedule content within a web browser—no software needed.

#### **READABILITY**

Read your messages in direct sunlight with a 10-inch minimum character height.

"We looked into full-color displays, but budget was a huge consideration, and for what we use our display for, the monochrome eCCB serves our needs. We use it mainly to promote our sports activities, but have also been able to promote student achievements, community events and special events. It's been very versatile for us."