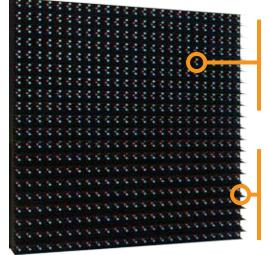

#### **RESOLUTION**

Increase readability with the tightest pixel spacings available in the industry.

When deciding between the eCCB and the GS6, consider display size, desired content, color, budget and viewing distance. Ask your Daktronics representative to help you determine the best option to meet your needs.