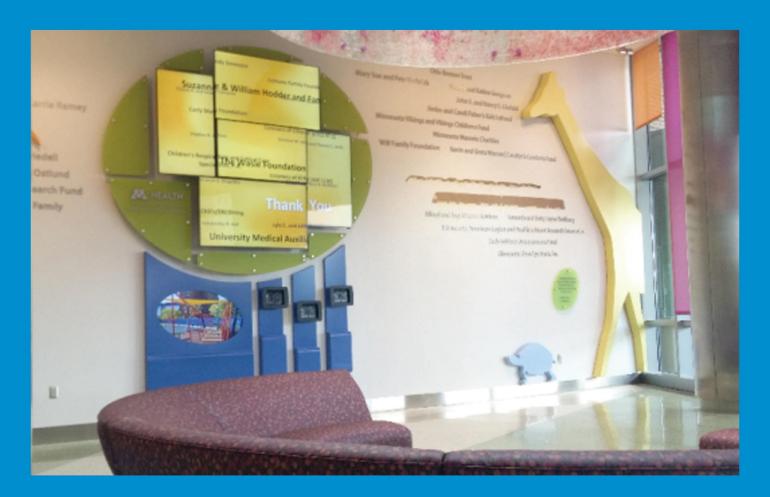

# The Client's Challenge

University of Minnesota Health (M Health) opened their new state of the art Clinics and Surgery Center in 2015. M Health needed a flexible and capable digital signage system to be able to serve an array of needs including dynamic directory and wayfinding signage to help patients and vistors navigate the new center as well as provide digital communications and messaging to 100+ dislays in various forms. M Health also needed to implement clinic overflow rules so the directory signage would reflect on the fly changes to physicians and clinic changes down to the minute. The Minnesota Masonic Children's Hospital aslo needed some retrofit signage and new digital signage including large event boards integrated with their EMS as well as a large 6 display "Art Wall" to thank their donors.

## The Solution

M Health brought 22 Miles in to help create an inviting digital communication solution throughout their Adult and Children's hospitals. The solution was to install an interactive wayfinding kiosk in their main lobby, digital directory displays throughout their floor's elevator bays, columns across main hallways, and clinic directories and event and marketing announcements based media for an "infotainment" visual aesthetics experience. 22 Miles also created a unique and inviting video wall solution to thank all their donors at the UMN Children's hospital.