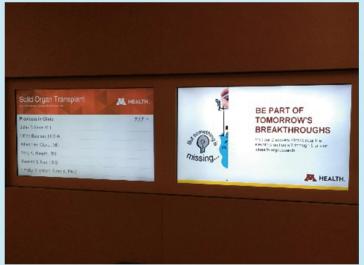

# The Client's Challenge

University of Minnesota Health (M Health) opened their new state of the art Clinics and Surgery Center in 2015. M Health needed a flexible and capable digital signage system to be able to serve an array of needs including dynamic directory and wayfinding signage to help patients and vistors navigate the new center as well as provide digital communications and messaging to 100+ dislays in various forms. M Health also needed to implement clinic overflow rules so the directory signage would reflect on the fly changes to physicians and clinic changes down to the minute. The Minnesota Masonic Children's Hospital aslo needed some retrofit signage and new digital signage including large event boards integrated with their EMS as well as a large 6 display "Art Wall" to thank their donors.

## The Solution

M Health brought 22 Miles in to help create an inviting digital communication solution throughout their Adult and Children's hospitals. The solution was to install an interactive wayfinding kiosk in their main lobby, digital directory displays throughout their floor's elevator bays, columns across main hallways, and clinic directories and event and marketing announcements based media for an "infotainment" visual aesthetics experience. 22 Miles also created a unique and inviting video wall solution to thank all their donors at the UMN Children's hospital.