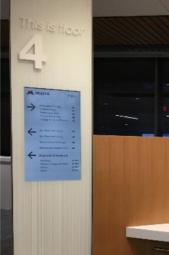

# The Client's Challenge

University of Minnesota Health (M Health) opened their new state of the art Clinics and Surgery Center in 2015. M Health needed a flexible and capable digital signage system to be able to serve an array of needs including dynamic directory and wayfinding signage to help patients and vistors navigate the new center as well as provide digital communications and messaging to 100+ dislays in various forms. M Health also needed to implement clinic overflow rules so the directory signage would reflect on the fly changes to physicians and clinic changes down to the minute. The Minnesota Masonic Children's Hospital aslo needed some retrofit signage and new digital signage including large event boards integrated with their EMS as well as a large 6 display "Art Wall" to thank their donors.

## The Solution

M Health brought 22 Miles in to help create an inviting digital communication solution throughout their Adult and Children's hospitals. The solution was to install an interactive wayfinding kiosk in their main lobby, digital directory displays throughout their floor's elevator bays, columns across main hallways, and clinic directories and event and marketing announcements based media for an "infotainment" visual aesthetics experience. 22 Miles also created a unique and inviting video wall solution to thank all their donors at the UMN Children's hospital.