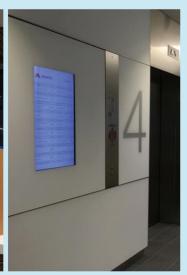

# The Client's Challenge

University of Minnesota Health (M Health) opened their new state of the art Clinics and Surgery Center in 2015. M Health needed a flexible and capable digital signage system to be able to serve an array of needs including dynamic directory and wayfinding signage to help patients and vistors navigate the new center as well as provide digital communications and messaging to 100+ dislays in various forms. M Health also needed to implement clinic overflow rules so the directory signage would reflect on the fly changes to physicians and clinic changes down to the minute. The Minnesota Masonic Children's Hospital aslo needed some retrofit signage and new digital signage including large event boards integrated with their EMS as well as a large 6 display "Art Wall" to thank their donors.

## The Solution

M Health brought 22 Miles in to help create an inviting digital communication solution throughout their Adult and Children's hospitals. The solution was to install an interactive wayfinding kiosk in their main lobby, digital directory displays throughout their floor's elevator bays, columns across main hallways, and clinic directories and event and marketing announcements based media for an "infotainment" visual aesthetics experience. 22 Miles also created a unique and inviting video wall solution to thank all their donors at the UMN Children's hospital.