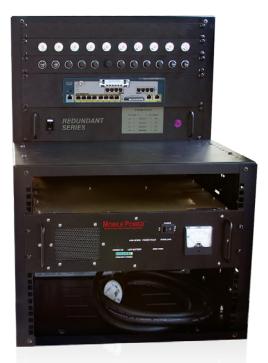

#### **Communication Module Highlights**

• Interoperability:

The ability of two or more agencies to exchange information (voice, data, images, or video), anyplace, anytime, even though different communication or information systems are involved.

#### • Vented slots:

Vented slots allow for an adequate supply of air to circulate, which helps to keep your equipment cool and operating properly.

#### • Modular design:

Howard interchangeable modules allow you to configure and equip your vehicle with the technology that best suits your organization's needs.

**Communication Module Front** 

Communication Module Rear