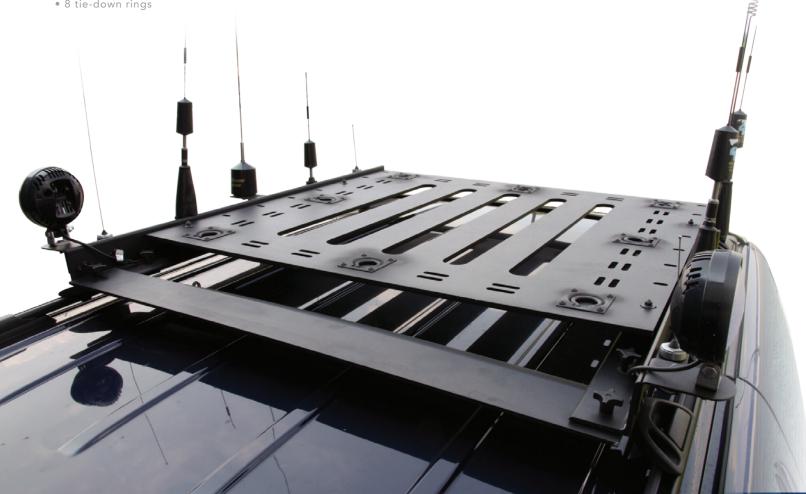

### WHENEVER, WHEREVER...TACTICOMM IS THE SOLUTION FOR YOUR COMMAND & CONTROL NEEDS

Universal Equipment Mounting System and Antenna Rack

#### **Universal Equipment Mounting System**

Tacticomm Universal Equipment Mounting System Tacticomm's Universal Equipment Mounting System connects to any standard SUV luggage rack in minutes, and without tools. It is constructed of lightweight aluminum, powder-coated for durability, and features eight tie-down rings for securing equipment. This versatile mounting system can be used to secure a variety of devices including a satellite dish or radio repeaters, allowing the vehicle to be repurposed quickly and easily. Dimensions: 42" (W) x 40.5" (L) x .4" (D)

#### **Universal Equipment Mounting System Highlights**

- Tool-less mount
- Lightweight aluminum construction
- Powder-coated finish
- 8 tie-down rings

#### **Universal Antenna Mount**

Tacticomm's Universal Antenna Mount is constructed of lightweight aluminum; powder-coated for durability, and engineered to accommodate a wide array of antennas including UHF, VHF, HF, 700/800 MHz. Installation is a quick and easy, no-tool process.

#### **Universal Antenna Mount Highlights**

- Tool-less mount
- Lightweight aluminum construction
- Powder-coated finish
- Accommodates UHF, VHF, HF, 700/800 MHz antennas

Automatic Vehicle Locator