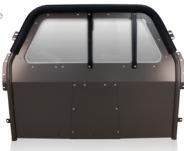

#### K-9 Module

Transport your K-9 partner safely and comfortably in Tacticomm's K-9 module. In designing this module, we relied heavily on recommendations from handlers to ensure maximum usability. The resulting structure is durable, sufficiently vented for liberal airflow, but enclosed enough to manage shedding and limit external stimulation. Each unit can be heated and cooled for maximum comfort. Modules can be configured for one or two dogs.