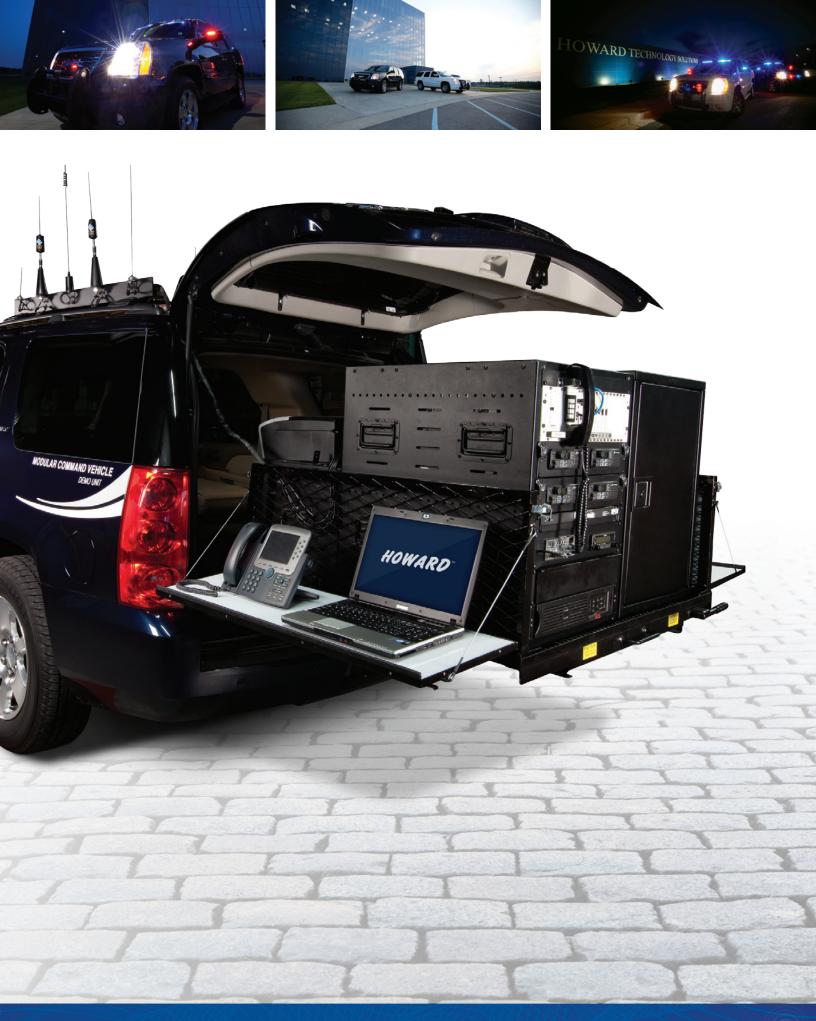

#### **Tacticomm Modular Command Vehicle**

Howard identified a need for a more versatile mobile communications platform one that could meet the necessary requirements for providing immediate response to both emergency and non-emergent situations. The result: Tacticomm's Modular Command Vehicles. Built to maximize the capabilities of EMS, public safety, civilian, and other communications professionals who use them, our modular command center vehicles can be customized to include all the components usually associated with a land based 911 communications management center. In the event local infra-structure is destroyed or rendered inoperable, the Modular Command Vehicle can serve as a direct link between allied agencies and first responders to facilitate quicker response times and more effective mitigation of incidents. Tacticomm is the name to know and to count on for mobile command solutions.

# WHENEVER, WHEREVER...TACTICOMM IS THE SOLUTION FOR YOUR COMMAND & CONTROL NEEDS

Cargo Slide and Worksurface

Tacticomm vehicles are equipped with a convenient cargo management system that allows for easy loading and unloading of Howard's modules. Its unique positioning system enables you to reach everything you need without bending, reaching, or climbing.

P

HOWARD

Tacticomm's cargo slide was specifically designed for quick access to equipment and maximum usability. It features a swing-down worksurface that provides emergency workers and other first responders with additional workspace.