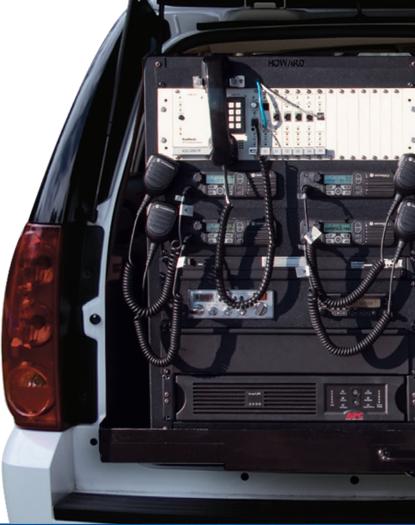

#### **Tacticomm Communication Module**

Situational awareness, along with timely analysis and evaluation, is critical to the success of rescue and recovery missions, just as it is to the preservation of order and safety at large scale or high-profile public events. In fact, any venture that relies on an interchange of information between collaborative groups or organizations to achieve its goals needs Tacticomm.

Our communications module combines all the essential elements for rapid deployment of a robust and reliable interoperable communications architecture one that can effectively meet any and all of your organizations' incident response communication needs. From making real-time command and control decisions to keeping team members abreast of significant developments, Tacticomm has you covered!

#### **Communication Module Highlights**

• Interoperability:

The ability of two or more agencies to exchange information (voice, data, images, or video), anyplace, anytime, even though different communication or information systems are involved.

#### • Vented slots:

Vented slots allow for an adequate supply of air to circulate, which helps to keep your equipment cool and operating properly.

#### • Modular design:

Howard interchangeable modules allow you to configure and equip your vehicle with the technology that best suits your organization's needs.

**Communication Module Front** 

Communication Module Rear