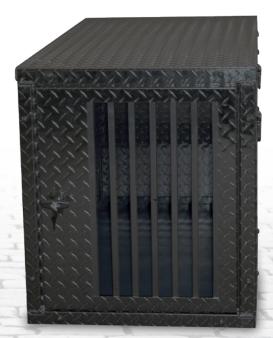

#### **Custom Storage Modules**

The intrinsic versatility of Tacticomm's Custom Storage Module makes it ideally suited for a variety of uses. From converting it into a tactical module for keeping specialized equipment secure and within easy reach, to furnishing safe traveling accommodations for your K-9 partner, Tacticomm can customize your storage module to meet your specific requirements. So, make room for everything—with Tacticomm's Custom Storage Module.

#### K-9 Module

Transport your K-9 partner safely and comfortably in Tacticomm's K-9 module. In designing this module, we relied heavily on recommendations from handlers to ensure maximum usability. The resulting structure is durable, sufficiently vented for liberal airflow, but enclosed enough to manage shedding and limit external stimulation. Each unit can be heated and cooled for maximum comfort. Modules can be configured for one or two dogs.