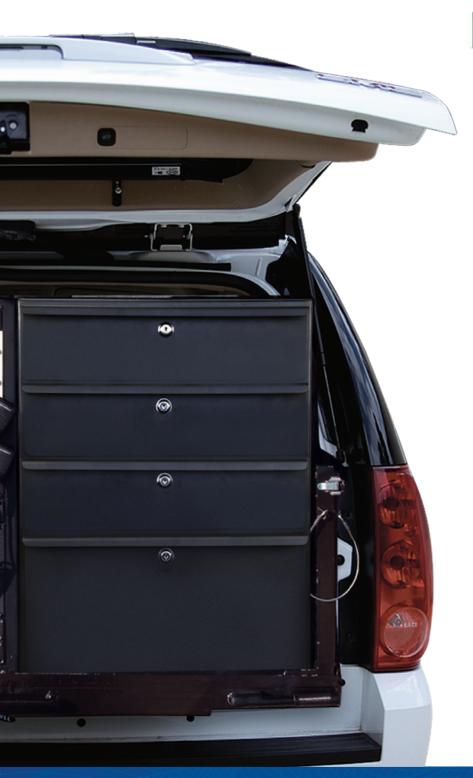

#### **Custom Storage Modules**

The intrinsic versatility of Tacticomm's Custom Storage Module makes it ideally suited for a variety of uses. From converting it into a tactical module for keeping specialized equipment secure and within easy reach, to furnishing safe traveling accommodations for your K-9 partner, Tacticomm can customize your storage module to meet your specific requirements. So, make room for everything—with Tacticomm's Custom Storage Module.

#### K-9 Module

Transport your K-9 partner safely and comfortably in Tacticomm's K-9 module. In designing this module, we relied heavily on recommendations from handlers to ensure maximum usability. The resulting structure is durable, sufficiently vented for liberal airflow, but enclosed enough to manage shedding and limit external stimulation. Each unit can be heated and cooled for maximum comfort. Modules can be configured for one or two dogs.

#### **Storage Module**

Tacticomm provides the resources to resolve strategic firearm operations with its Tactical module. This unit is designed to give first responders quick access to firearms and other specialized equipment necessary for maintaining order and protecting the public. It's easy to load and unload, and made of an ultra-high impact structural co-polymer that is virtually unbreakable, airtight, dustproof and waterproof, ensuring that your equipment is thoroughly protected. With Tacticomm, you're geared up and ready to go whenever a job is called in.