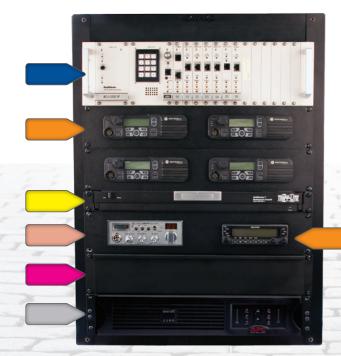

#### **Custom Configuration**

Configurations for the Tacticomm Communication Module are custom designed to fit your organizations' specific needs. Match the colored arrows shown alongside these images to the corresponding products shown on the next page to get a better idea of the possibilities.

Communication Module Front

Communication Module Rear

×

#### You choose the solutions that best fit your needs!

#### **Rack Mounted Solutions**

Radio Interoperability

VoIP / Unified Communications

AC to DC Power Inverter

#### **Additional Options**

AC Generator & Rackmount\*

Power Proctection / UPS

802.11 Wireless IP Phone

Telular device Webcam

Video Streaming

LED Floodlight

Mounting System

Polycom PVX Software-Video Conferencing