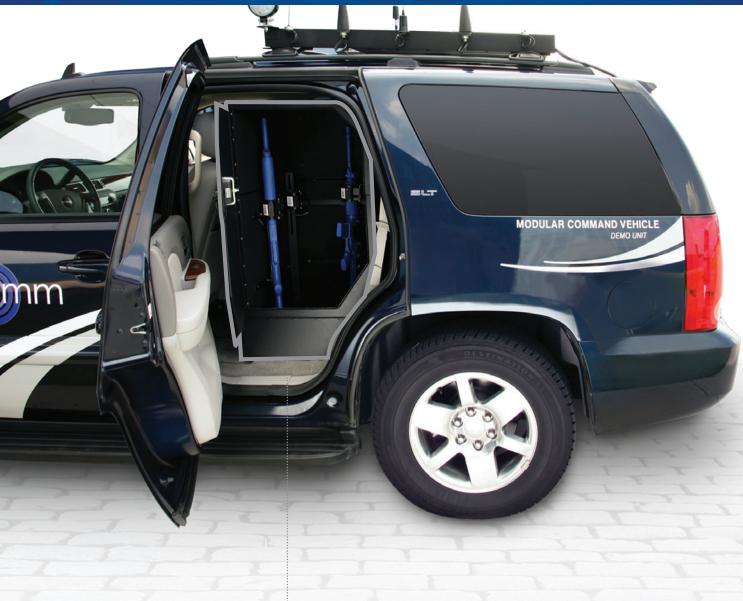

#### **Tacticomm Modular Command Vehicle**

Howard identified a need for a more versatile mobile communications platform one that could meet the necessary requirements for providing immediate response to both emergency and non-emergent situations. The result: Tacticomm's Modular Command Vehicles. Built to maximize the capabilities of EMS, public safety, civilian, and other communications professionals who use them, our modular command center vehicles can be customized to include all the components usually associated with a land based 911 communications management center. In the event local infra-structure is destroyed or rendered inoperable, the Modular Command Vehicle can serve as a direct link between allied agencies and first responders to facilitate quicker response times and more effective mitigation of incidents. Tacticomm is the name to know and to count on for mobile command solutions.

#### **Combines 3 Vehicles**

Police organizations and other entities tasked with upholding public safety are especially hard hit in today's economy. Reduced spending and budget cutbacks take their toll on state and local agencies as they struggle to bridge the gap between constraining expenditures and maintaining acceptable levels of law enforcement. Here's where Howard's Tacticomm can help! Typically, law enforcement agencies require three separate vehicles to accommodate the

Tactical Vehicle

Modular Command Vehicle

K-9, communications, and tactical sectors of the department. Howard's Tacticomm Mobile Command Vehicle reduces this to ONE—one vehicle able to function efficiently in three separate capacities—by using Howard's interchangeable modular units. Each unit is completely self-contained and

ready to deploy. Compare the cost of one vehicle versus three, and the cost of vehicle maintenance for one versus three—that amounts to real savings! So, stretch your budget with Tacticomm!