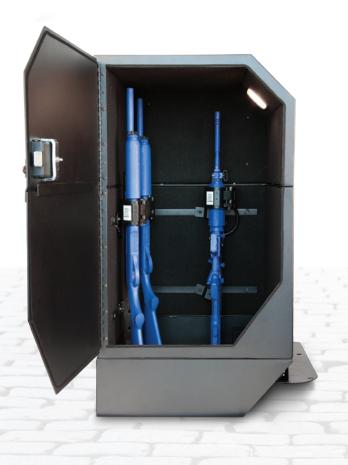

#### **Storage Module**

Tacticomm provides the resources to resolve strategic firearm operations with its Tactical module. This unit is designed to give first responders quick access to firearms and other specialized equipment necessary for maintaining order and protecting the public. It's easy to load and unload, and made of an ultra-high impact structural co-polymer that is virtually unbreakable, airtight, dustproof and waterproof, ensuring that your equipment is thoroughly protected. With Tacticomm, you're geared up and ready to go whenever a job is called in.

#### **Tactical Module\***

Tacticomm provides the resources to resolve strategic firearm operations with its Tactical module. This unit is designed to give first responders quick access to firearms and other specialized equipment necessary for maintaining order and protecting the public. It's easy to load and unload, and made of an ultra-high impact structural co-polymer that is virtually unbreakable, airtight, dustproof and waterproof, ensuring that your equipment is thoroughly protected. With Tacticomm, you're geared up and ready to go whenever a job is called in.

\*Tactical Module pictured is designed to replace the driver's side rear backseat of a GMC Yukon or Chevy Tahoe. Contact a Howard representative to find out about customization for your vehicle model.

#### **Tactical Module Highlights**

 Hidden push button release: The push button release system can be implemented inconspicuously so only the officer operating the vehicle can directly access weapons.

 Gun release mechanism: Heavy duty lock system keeps your firearms secure and allows for quick access with many different ways to customize. Once the mechanism is unlocked it will automatically relock after an 8 second delay. \*\*