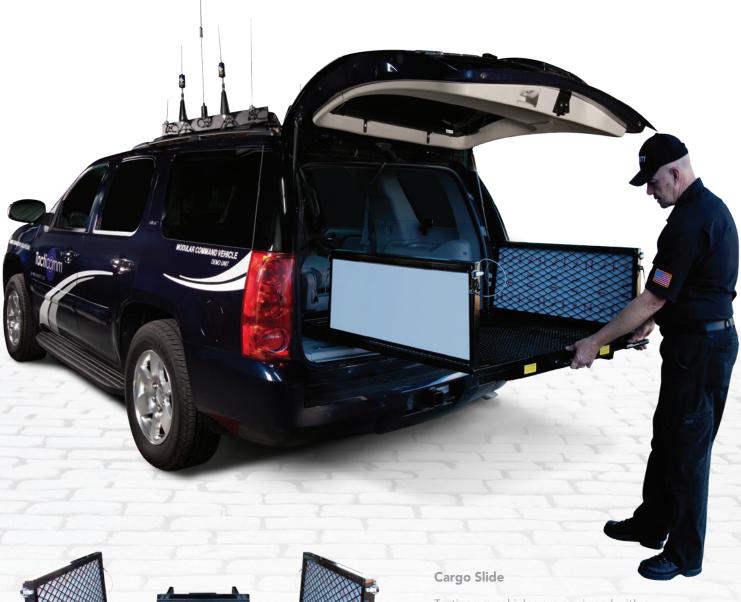

# WHENEVER, WHEREVER...TACTICOMM IS THE SOLUTION FOR YOUR COMMAND & CONTROL NEEDS

Cargo Slide and Worksurface

Tacticomm vehicles are equipped with a convenient cargo management system that allows for easy loading and unloading of Howard's modules. Its unique positioning system enables you to reach everything you need without bending, reaching, or climbing.

P

HOWARD

Tacticomm's cargo slide was specifically designed for quick access to equipment and maximum usability. It features a swing-down worksurface that provides emergency workers and other first responders with additional workspace.