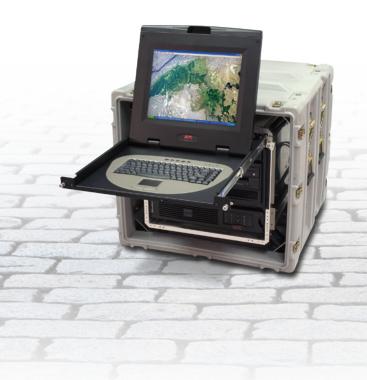

#### **Brawn and Brains**

As the industry's premier rugged communications appliance, Einstein delivers the power, flexibility, and portability you can depend upon regardless of your environment. Designed using the latest in standards-based, commercial-off-the-shelf (COTS) software and hardware, Einstein is the solution for customers requiring a communications appliance that provides either Voice-Over-IP (VOIP) or Video Teleconferencing (VTC) functionality in a ruggedized, field-deployable, two-man portable form factor. Designed for rapid deployment in harsh environmental conditions, Einstein provides for the immediate creation of a secure wireless and/ or wired LAN and WAN infrastructure with a robust communication (VOIP) or conferencing (VTC) system.

#### **Einstein Highlights**

- Enterprise grade VOIP PBX—uses the latest in VOIP technology
- Conferencing/multi-party calls
- Voice Mail—provides personalized answering and message taking, easily accessible 24 hours a day.
- IP handsets (provided in userdefined quantities)
- Wireless IP handsets (provided in user-defined quantities)
- Softphone
- Full conference room/training room VTC functionality
- Polycom codec
- PTZ cameras
- Secure wired and wireless LAN and WAN
- 24 or 48 port, POE, Layer 3 switch (user defined)

- Uninterruptible Power Supply for continuous operation
- Two-man portable, field deployable
- MIL-SPEC 810 tested and certified for durability
- Optional modules available to meet situational specific communications needs