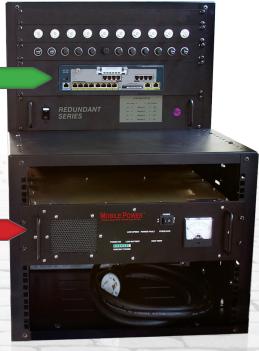

#### **Communication Module Highlights**

• Interoperability:

The ability of two or more agencies to exchange information (voice, data, images, or video), anyplace, anytime, even though different communication or information systems are involved.

#### • Vented slots:

Vented slots allow for an adequate supply of air to circulate, which helps to keep your equipment cool and operating properly.

#### • Modular design:

Howard interchangeable modules allow you to configure and equip your vehicle with the technology that best suits your organization's needs.

**Communication Module Front** 

Communication Module Rear