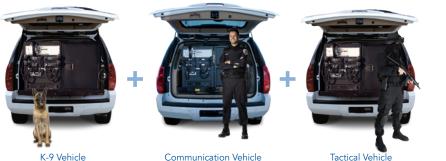

#### **Combines 3 Vehicles**

Police organizations and other entities tasked with upholding public safety are especially hard hit in today's economy. Reduced spending and budget cutbacks take their toll on state and local agencies as they struggle to bridge the gap between constraining expenditures and maintaining acceptable levels of law enforcement. Here's where Howard's Tacticomm can help! Typically, law enforcement agencies require three separate vehicles to accommodate the

Tactical Vehicle

Modular Command Vehicle

K-9, communications, and tactical sectors of the department. Howard's Tacticomm Mobile Command Vehicle reduces this to ONE—one vehicle able to function efficiently in three separate capacities—by using Howard's interchangeable modular units. Each unit is completely self-contained and

ready to deploy. Compare the cost of one vehicle versus three, and the cost of vehicle maintenance for one versus three—that amounts to real savings! So, stretch your budget with Tacticomm!