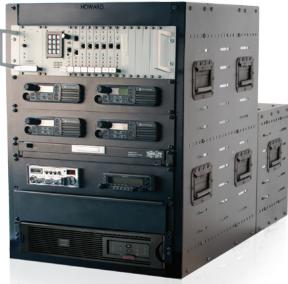

#### **Tacticomm Communication Module**

Situational awareness, along with timely analysis and evaluation, is critical to the success of rescue and recovery missions, just as it is to the preservation of order and safety at large scale or high-profile public events. In fact, any venture that relies on an interchange of information between collaborative groups or organizations to achieve its goals needs Tacticomm.

Our communications module combines all the essential elements for rapid deployment of a robust and reliable interoperable communications architecture one that can effectively meet any and all of your organizations' incident response communication needs. From making real-time command and control decisions to keeping team members abreast of significant developments, Tacticomm has you covered!

#### **Communication Module Highlights**

• Interoperability:

The ability of two or more agencies to exchange information (voice, data, images, or video), anyplace, anytime, even though different communication or information systems are involved.

#### • Vented slots:

Vented slots allow for an adequate supply of air to circulate, which helps to keep your equipment cool and operating properly.

#### • Modular design:

Howard interchangeable modules allow you to configure and equip your vehicle with the technology that best suits your organization's needs.

**Communication Module Front** 

Communication Module Rear