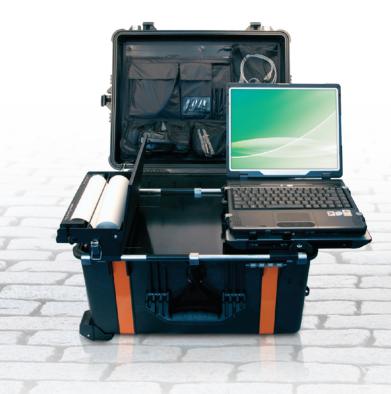

#### **Stay Fully Connected**

Stay fully connected in any emergency situation, and in any environment, with Howard's Modular Emergency Response & Logistics Instrument, MERLIN. MERLIN features industry-leading, mission-critical communications devices securely mounted inside a weatherproof, impact resistant, and fully transportable case—the strongest on the market.

It has a convenient lift-up tray, rugged notebook, portable printer, and other accessories that allow this easy-to-deploy emergency case to function as a mobile office. For life and death operations in disaster stricken areas or mission-critical collaboration in remote locations, the Howard MERLIN keeps you fully connected—anywhere, at any time.

#### **Merlin Highlights**

- Tray lift system:
- The tray lift system enables you to easily raise the notebook/printer tray for easy access to the power system, BGAN device, or anything else stored in the bottom of the case.

 Sliding work surface system: Both the mounted notebook and the printer slide out to extend beyond case perimeters to reveal a convenient, 12-inch writing surface, enabling you to use the case as a type of mobile office.

- Onboard charging system: MERLIN is capable of supporting both AC and DC power inputs. Provided cables allow the emergency case to be charged easily using a 110-volt AC outlet or a 12-volt DC source.
- Extended battery life\*: Double the battery life of your portable printer and/or notebook.
   Provides up to 11 hours of total runtime for your device.