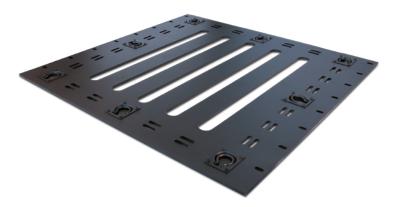

#### **Universal Equipment Mounting System**

Tacticomm Universal Equipment Mounting System Tacticomm's Universal Equipment Mounting System connects to any standard SUV luggage rack in minutes, and without tools. It is constructed of lightweight aluminum, powder-coated for durability, and features eight tie-down rings for securing equipment. This versatile mounting system can be used to secure a variety of devices including a satellite dish or radio repeaters, allowing the vehicle to be repurposed quickly and easily. Dimensions: 42" (W) x 40.5" (L) x .4" (D)

#### **Universal Equipment Mounting System Highlights**

- Tool-less mount
- Lightweight aluminum construction
- Powder-coated finish
- 8 tie-down rings