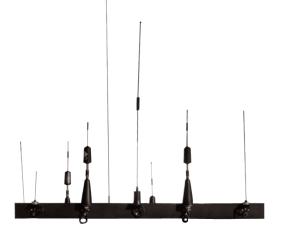

#### **Universal Antenna Mount**

Tacticomm's Universal Antenna Mount is constructed of lightweight aluminum; powder-coated for durability, and engineered to accommodate a wide array of antennas including UHF, VHF, HF, 700/800 MHz. Installation is a quick and easy, no-tool process.

#### **Universal Antenna Mount Highlights**

- Tool-less mount
- Lightweight aluminum construction
- Powder-coated finish
- Accommodates UHF, VHF, HF, 700/800 MHz antennas

Automatic Vehicle Locator