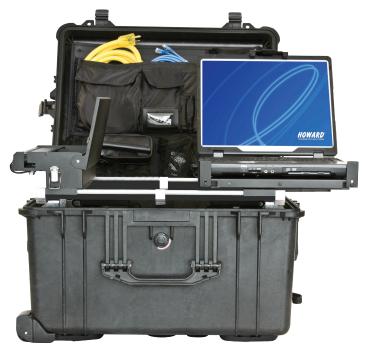

# Everything you need... and nothing you don't.

Designed around a compact yet roomy case, MERLIN provides you with convenient access to your most-needed accessories while offering painless one-user deployability. Space-constraint friendly, you won't need a truck to transport or an army to deploy this emergency case that features a rugged notebook, portable printer, broadband global area network (BGAN) device, and a wealth of optional accessories to fit your needs.

### **NOTEBOOK**

Choose from the semi-rugged, slim and lightweight Howard JAG HS5 or the fully rugged Howard JAG HF1. Choose the notebook that best suits your individual needs.

# TRAY LIFT SYSTEM/ WRITING SURFACE

Easily raise the notebook/printer tray upward and out for quick access to items stored in the bottom of the case. Slide the printer and notebook out beyond case dimensions to reveal a convenient 12-inch writing surface.