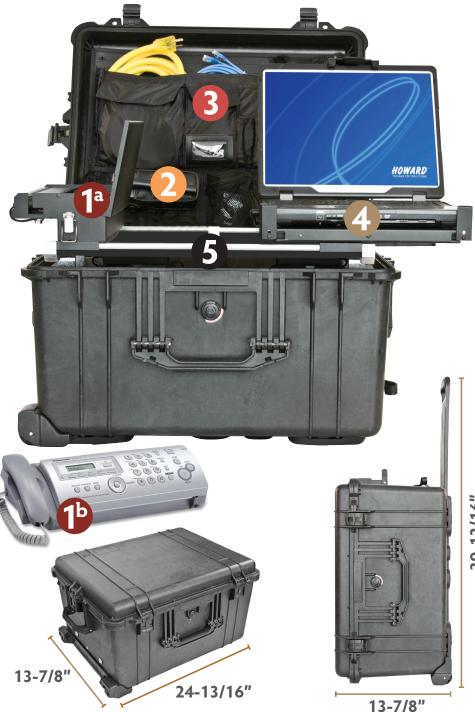

#### **PRINTER**

- 1ª This virtually maintenance free portable printer uses advanced direct thermal printing technology, eliminating the need for messy and expensive ink, toner, and ribbons. At barely 10- inches long, it is a perfect fit for small work areas.
- **1**<sup>b</sup> Customize your MERLIN with the Panasonic Thermal Transfer Fax Machine, featuring a digital answering system that answers calls, records messages and receives faxes.

#### LID ORGANIZER

Constructed of waterproof ballistic nylon and designed with durable mesh style nylon zippers, this added benefit provides no-hastle organization. Store away cords and keep non-mounted accessories securely in place.

### **NOTEBOOK**

Choose from the semi-rugged, slim and lightweight Howard JAG HS5 or the fully rugged Howard JAG HF1. Choose the notebook that best suits your individual needs.

# TRAY LIFT SYSTEM/ WRITING SURFACE

Easily raise the notebook/printer tray upward and out for quick access to items stored in the bottom of the case. Slide the printer and notebook out beyond case dimensions to reveal a convenient 12-inch writing surface.