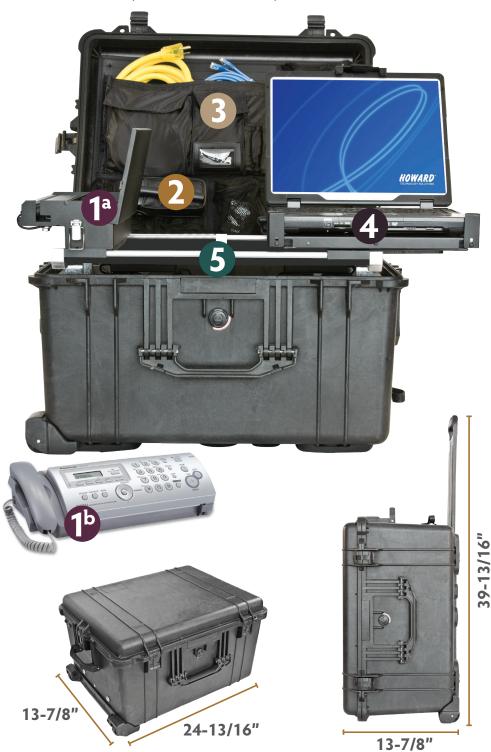

#### PRINTER

- **1**<sup>a</sup> This virtually maintenance free portable printer uses advanced direct thermal printing technology, eliminating the need for messy and expensive ink, toner, and ribbons. At barely 10- inches long, it is a perfect fit for small work areas.
- 1<sup>b</sup>Customize your MERLIN with the Panasonic Thermal Transfer Fax Machine, featuring a digital answering system that answers calls, records messages and receives faxes.

## SATELLITE PHONE

The **Iridium 9050A** satellite phone is your solution to truly global communication no matter where in the world you travel. Stay in touch across seas and time zones, in remote locations and when on-the-go with one telephone number. Stay in touch in areas where landlines and cellular connections are nonexistant.

## LID ORGANIZER

Constructed of waterproof ballistic nylon and designed with durable mesh style nylon zippers, this added benefit provides no-hastle organization. Store away cords and keep non-mounted accessories securely in place.

#### NOTEBOOK

Choose from the semi-rugged, slim and lightweight **Howard JAG HS5** or the fully rugged **Howard JAG HF1**. Choose the notebook that best suits your individual needs.

## TRAY LIFT SYSTEM/ WRITING SURFACE

Easily raise the notebook/printer tray upward and out for quick access to items stored in the bottom of the case. Slide the printer and notebook out beyond case dimensions to reveal a convenient 12-inch writing surface.