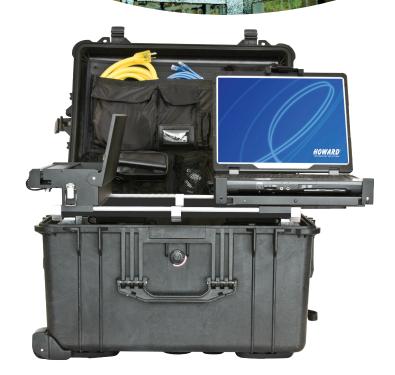

# MERLIN

### THE HOWARD MODULAR EMERGENCY RESPONSE & LOGISTICS INSTRUMENT

Stay fully connected in any emergency situation and in any enviornment with the Howard Modular Emergency Response & Logistics Instrument, MERLIN. It features industry-leading, mission-critical communications devices securely mounted inside a weatherproof, impact resistant, and fully transportable case-the strongest on the market. This easyto-deploy emergency case works as a mobile office thanks to a convenient lift-up tray for room to write, a rugged notebook, a portable printer, and a wide variety of accessories. For life and death operations in disaster stricken areas or mission-critical collaboration in remote locations, the Howard MERLIN keeps you fully connected-anywhere, at any time.

## Everything you need... and nothing you don't.

Designed around a compact yet roomy case, MERLIN provides you with convenient access to your most-needed accessories while offering painless one-user deployability. Space-constraint friendly, you won't need a truck to transport or an army to deploy this emergency case that features a rugged notebook, portable printer, broadband global area network (BGAN) device, and a wealth of optional accessories to fit your needs.