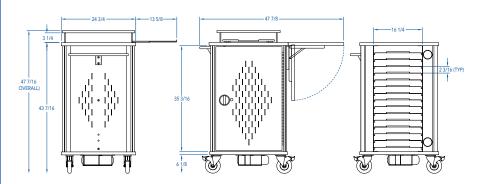

## **Specifications**

#### **Exterior Dimensions**

Overall Dimensions: 26 1/4"W x 24 11/16"D x 47 7/16"H Shipping Weight: 269 lbs.