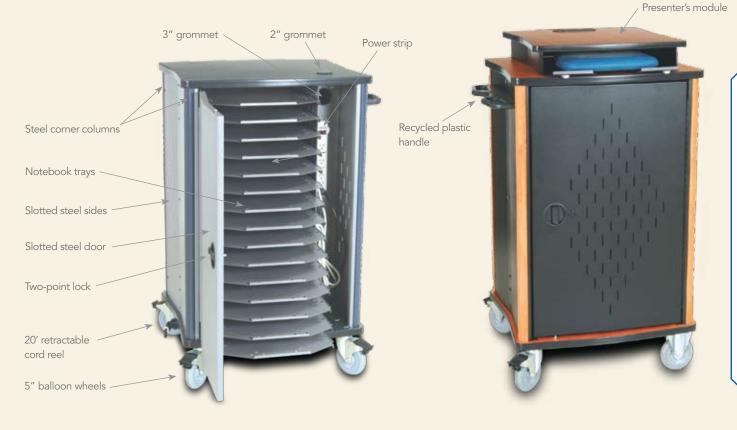

## Features and Benefits

- Notebook trays pull-out from both sides, allowing quick access to notebooks and cables
- Four 5" heavy-duty locking balloon casters roll easily and quietly on uneven surfaces
- One standard ergonomic handle provides control and mobility
- Standard 20' Retractable 13-amp power cord reel provides quick and easy power-access
- Low-profile, flush-cup, two-point locking doors on the front and back provide security and easy-access to the front and rear of the unit
- Conveniently-located 15-outlet power strip provides easy charging
- One seven-outlet insured power strip with surge-protector and 12' cord for additional peripherals
- Scratch and impact resistant 1-1/16" High pressure laminate worksurface
- Ventilated side and door panels help dissipate heat
- Cable grommets and wire management located in each tray keep wires and cords organized
- Guaranteed to be free of all defects in materials and workmanship with a 5-year warranty
- Includes presenter's module

### Standard MobileLoc15 Features