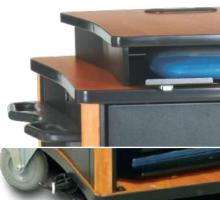

#### Experience the Howard advantage.

Sturdy handles allow easy mobility and control.

Included presenter's module adds style and functionality.

Heavy-duty balloon wheels roll easily and quietly.

## Features and Benefits

- Notebook trays pull-out from both sides, allowing quick access to notebooks and cables
- Four 5" heavy-duty locking balloon casters roll easily and quietly on uneven surfaces
- One standard ergonomic handle provides control and mobility
- Standard 20' Retractable 13-amp power cord reel provides quick and easy power-access
- Low-profile, flush-cup, two-point locking doors on the front and back provide security and easy-access to the front and rear of the unit
- Conveniently-located 15-outlet power strip provides easy charging
- One seven-outlet insured power strip with surge-protector and 12' cord for additional peripherals
- Scratch and impact resistant 1-1/16" High pressure laminate worksurface
- Ventilated side and door panels help dissipate heat
- Cable grommets and wire management located in each tray keep wires and cords organized
- Guaranteed to be free of all defects in materials and workmanship with a 5-year warranty
- Includes presenter's module