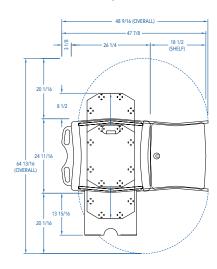

#### **Exterior Dimensions**

Overall Dimensions: 26 1/4"W x 24 11/16"D x 47 7/16"H Shipping Weight: 269 lbs.

#### Footprint

Innovation at work for you.