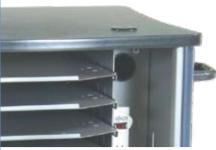

## Features and Benefits

- Notebook trays pull-out from both sides, allowing quick access to notebooks and cables
- Four 5" heavy-duty locking balloon casters roll easily and quietly on uneven surfaces
- One standard ergonomic handle provides control and mobility
- Standard 20' Retractable 13-amp power cord reel provides quick and easy power-access
- Low-profile, flush-cup, two-point locking doors on the front and back provide security and easy-access to the front and rear of the unit
- Conveniently-located 15-outlet power strip provides easy charging
- One seven-outlet insured power strip with surge-protector and 12' cord for additional peripherals
- Scratch and impact resistant 1-1/16" High pressure laminate worksurface
- Ventilated side and door panels help dissipate heat
- Cable grommets and wire management located in each tray keep wires and cords organized
- Guaranteed to be free of all defects in materials and workmanship with a 5-year warranty
- Includes presenter's module