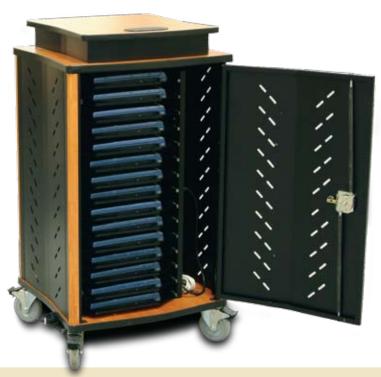

# Smaller Design. Same great features.

The customer-influenced MobileLoc15 incorporates all of the great features as the bigger carts in a smaller, compact design. It accomodates up to 15 notebooks with individual pull-out trays that store the notebook and manage the cords for that particular unit. Electrical outlets are located in every tray, and the small footprint allows easy movement of the cart and allows for easy storage.

## Features and Benefits

- Notebook trays pull-out from both sides, allowing quick access to notebooks and cables
- Four 5" heavy-duty locking balloon casters roll easily and quietly on uneven surfaces
- One standard ergonomic handle provides control and mobility
- Standard 20' Retractable 13-amp power cord reel provides quick and easy power-access
- Low-profile, flush-cup, two-point locking doors on the front and back provide security and easy-access to the front and rear of the unit
- Conveniently-located 15-outlet power strip provides easy charging
- One seven-outlet insured power strip with surge-protector and 12' cord for additional peripherals
- Scratch and impact resistant 1-1/16" High pressure laminate worksurface
- Ventilated side and door panels help dissipate heat
- Cable grommets and wire management located in each tray keep wires and cords organized
- Guaranteed to be free of all defects in materials and workmanship with a 5-year warranty
- Includes presenter's module