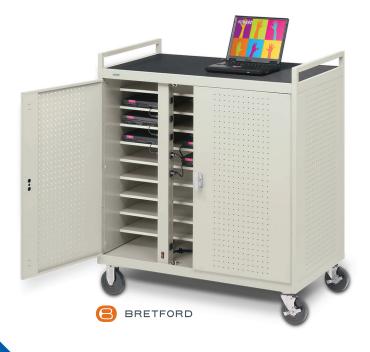

## Wireless Mobile Cart Solutions for your education needs.

## Smart and reliable education choices.

Howard Technology Solutions offers a wide variety of wireless mobile carts with optional upgrade features including access points, print servers, and Ethernet hubs.

Carts are available in 16 or 32 notebook capacity.