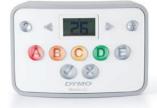

#### MimioVote Assessment System

**Maximize Participation** 

- Get real-time results and eliminate manual test correction.
- Track progress, as well as scores tallied over time, through instant feedback.