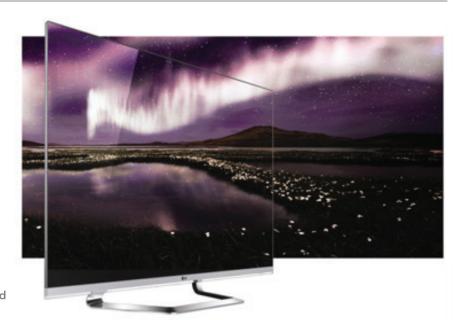

#### LG Cinema 3D

LG's next generation 3D technology

Ready to be blown away? LG Cinema 3D delivers Full HD 1080p picture quality with glorious color and deep black levels on games and beyond, along with advanced features, the revolutionary Magic Remote and an almost-frameless "Cinema Screen" design. LG Cinema 3D also affords a wide viewing angle so you can enjoy effective 3D from any spot on the couch.