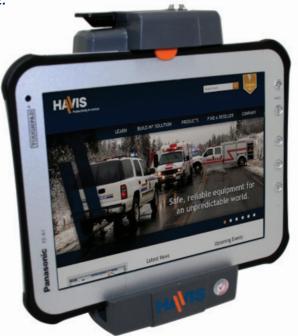

#### Panasonic Toughpad FZ-A1

The tablet that dares to go where no tablet has gone before

The first fully-ruggedized, fearless tablet powered by Android 4.0 combines high-encryption data and device security with the seamless connectivity and enterprise-grade technology businesses and government agencies require. Engineered to perform in any environment, the FZ-A1 remains the unscathed, undefeated champion of rugged tablets with the unmatched reliability and low maintenance that makes it the industry's flagship rugged mobile computer.