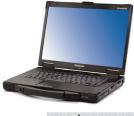

#### Panasonic Toughbook 52

The ultimate in power and portability

- 15.4" widescreen or 13.3" touchscreen LCD
- Magnesium alloy case with handle