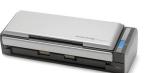

#### I ScanSnap S1300i Portable Scanner

At nearly half the size of a sheet of paper, the PC and Mac compatible ScanSnap S1300i is the smallest multipage double-sided ScanSnap scanner for one-button ease of use at the desk or on the road.