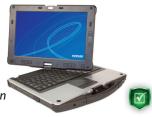

## Panasonic Toughbook C1 Business rugged tablet PC

- 3.2 lbs
- Intel<sup>®</sup> Core<sup>™</sup> i5 vPro<sup>™</sup> Processor
- 12.1" widescreen 1280 x 800 WXGA LCD