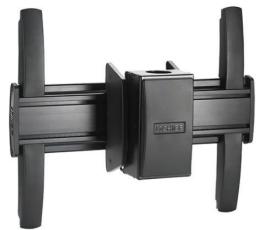

## Mounting solutions for picture perfect presentations

Streamline your office, boardroom or training center and boost the visual impact of your presentations with custom mounting solutions! Choose from a wide variety of innovative mounts for TVs, LCD monitors, and projectors—stable, durable, and easy to install.

#### FUSION™ Series Ceiling Mount

Perfect positioning and flexible adjustments

Great for digital signage installations, the new mounts offer perfect TV positioning and flexible adjustments. Features of the single ceiling mounts include continuous tilt ranges; easy on/ off installation and service; tool-free latching flags to secure the display; optional padlock security; Centris technology to provide fingertip tilt between +5 and -20 degrees; and optimization for a wide range of display sizes up to 125 pounds (or 56.7 kg).