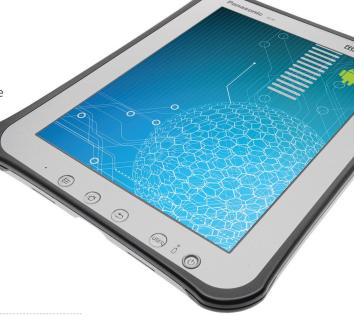

#### Panasonic Toughpad FZ-A1

The tablet that dares to go where no tablet has gone before

The first fully-ruggedized, fearless tablet powered by Android 4.0 combines high-encryption data and device security with the seamless connectivity and enterprise-grade technology businesses and government agencies require. Engineered to perform in any environment, the FZ-A1 remains the unscathed, undefeated champion of rugged tablets with the unmatched reliability and low maintenance that makes it the industry's flagship rugged mobile computer.