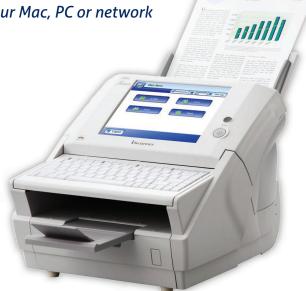

Choose a ScanSnap scanner for your Mac, PC or network

## **FUJITSU**

fi-6010N Network Scanner A ScanSnap for the entire office

The ScanSnap fi-6010N Network iScanner plugs right onto your network. Big buttons on the touch screen display scanning options. Touch one, and the paperwork you stack in the automatic document feeder automatically becomes a digital file sent directly to a designated folder, email, FTP, network fax or printeranywhere on the network. You'll have fewer misplaced documents and a more efficient workflow.