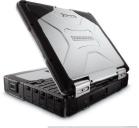

## Need a notebook that is as tough as your job? Howard has it!

Choose Microsoft® certified semi-rugged, and fully rugged notebooks for maximum performance in challenging environments. Panasonic Toughbook® mobile computers are designed to handle almost any situation, from business-rugged computers that withstand bangs, bumps and spillage, to fully-rugged and the ultra-mobile, rugged Toughbook U1 that can survive extreme conditions, such as drops up to six feet, rain, oil, pressure, dust and extraordinary swings in temperature.

#### Panasonic Toughbook 31 Unrivaled ruggedness

With drop shock protection and MIL-STD-810G and IP65 certification, it's the undisputed leader in the fully-rugged category.