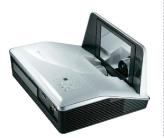

### **EPSON**

Epson BrightLink 485Wi Interactive WXGA 3 LCD Projector The ultimate solution in bright, interactive widescreen performance

Make almost any wall — or even tabletop — interactive with the sleek and powerful BrightLink 485Wi projector. This high-performance, network-ready projector and interactive pens integrate interactive functionality into one machine without the constraints or expense of an interactive whiteboard. Annotate from any source — directly on projected images sent over the network or on content from DVD/Blu-ray® players and document cameras — without the use of a computer.