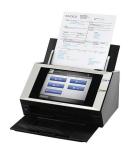

#### I ScanSnap N1800 Network Scanner

The ScanSnap N1800 network scanner contains all the qualities organizations of all sizes desire to improve business process.