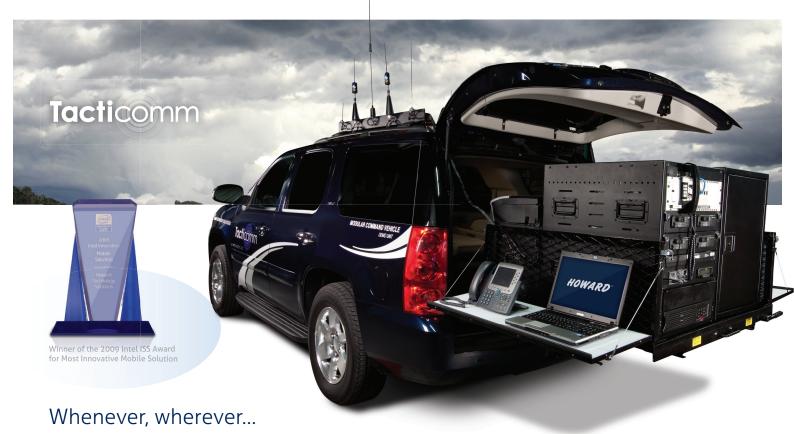

## Tacticomm is the solution for your command and control needs.

In the aftermath of a major disaster, whether natural or man-made, first responders must act quickly in establishing command presence, resource control, and communication interoperability. This capability is equally important for agencies tasked with maintaining public safety at large-scale events and organizations charged with a quick response to non-emergent incidents. That is where Tacticomm comes in.