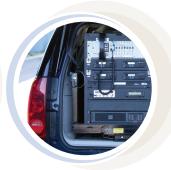

## Tacticomm is the solution for your command and control needs.

In the aftermath of a major disaster, whether natural or man-made, first responders must act quickly in establishing command presence, resource control, and communication interoperability. This capability is equally important for agencies tasked with maintaining public safety at large-scale events and organizations charged with a quick response to non-emergent incidents. That is where Tacticomm comes in.