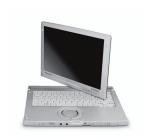

## Howard Jag U12C High performance, semi-

rugged notebook

- Intel® Core i5 560UM Dual Core processor
- 12.1" WXGA Touch Screen