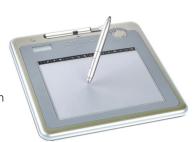

#### MimioPad Wireless Tablet

Train on the move

With a MimioPad™ wireless tablet, you can control your whiteboard from anywhere in your boardroom. It comes with a wireless USB receiver that communicates automatically with the MimioTeach system.