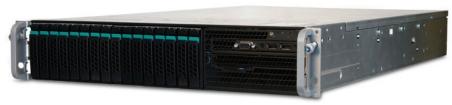

#### Howard IE5-22165 Server

Change the way you do business

Expand your business with Howard's powerful, new performance server, the IE5-2216S. Built on Intel's new E5 technology, this ultra-dependable, 2U server platform is designed to deliver up to 70% more power than the previous generation, while reducing energy consumption. The IE5-2216S features dual 8-core processors with Hyper-Threading, up to 24 memory DIMMs, and tremendous storage capability, with 16 hot-swap drives for more advanced storage configurations. It has dual power supplies for increased available uptime and a dedicated NIC for full KVM functionality and remote management options. Howard's IE5-2216S is easy to deploy and provides a solid networking infrastructure for business now, with expandability options to help meet future needs. Grow your business with the energy-efficient, high-performance IE5-2216S from Howard.