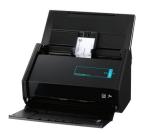

## I ScanSnap iX500 Network Scanner

Equipped with a dual-core CPU-mounted "GI" processor, the iX500 is the next generation of desktop scanning.

FD 2303 st