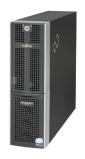

#### Howard IE5-22165 Server

Change the way you do business

Expand your business with Howard's powerful, new performance server, the IE5-2216S. Built on Intel's new E5 technology, this ultra-dependable, 2U server platform is designed to deliver up to 70% more power than the previous generation, while reducing energy consumption. The IE5-2216S features dual 8-core processors with Hyper-Threading, up to 24 memory DIMMs, and tremendous storage capability, with 16 hot-swap drives for more advanced storage configurations. It has dual power supplies for increased available uptime and a dedicated NIC for full KVM functionality and remote management options. Howard's IE5-2216S is easy to deploy and provides a solid networking infrastructure for business now, with expandability options to help meet future needs. Grow your business with the energy-efficient, high-performance IE5-2216S from Howard.