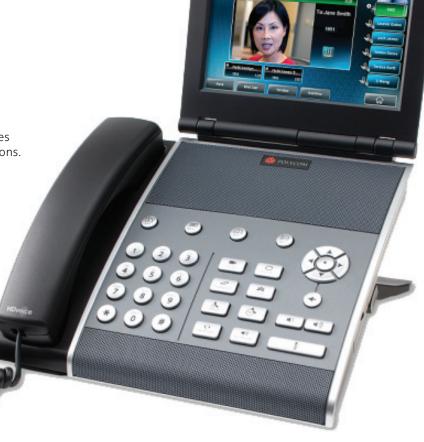

#### VVX 1500

The Polycom VVX 1500 unites advanced IP telephony, videoconferencing and business applications into a seamless communication experience

Polycom VVX 1500 is a videoconference-enabled business media phone with a touch screen. It provides busy professionals with lifelike unified communications.

- A touch-based user interface that is easy-to-use
- Videoconferencing
- Simple and fast (one-touch) calls
- · Access with a single touch to voice, video, and applications
- An open application platform—Apps-ready with
- · Flexibility and future-proofability—Designed for UC environments
- Productivity and personalization applications, including Polycom Productivity Suite, Polycom My Info Portal and a Digital Photo Frame