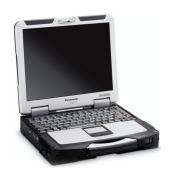

### Panasonic ideas for life

Panasonic Toughbook Products
Built With Toughness In Mind

Panasonic Toughbook® mobile computers are built to protect data and keep performing in a wide range of conditions. Engineered to withstand drops, spills, dust and grime, Toughbook computers go where the user goes, ready to perform in spite of harsh environments or rough handling.

## Need a notebook that is as tough as your job? Howard has it!

Choose Microsoft® certified semi-rugged, and fully rugged notebooks for maximum performance in challenging environments. Panasonic Toughbook® mobile computers are designed to handle almost any situation, from business-rugged computers that withstand bangs, bumps and spillage, to fully-rugged and the ultra-mobile, rugged Toughbook U1 that can survive extreme conditions, such as drops up to six feet, rain, oil, pressure, dust and extraordinary swings in temperature.