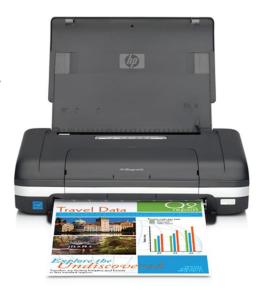

## Print from anywhere.

Ultra-rugged, compact, and high volume mobile printing options.

**HP Portable Printers** 

Printer to go

Print anytime, anywhere, from a variety of devices, with HP high-performance mobile printers. Enjoy the freedom of portable printers in compact sizes.