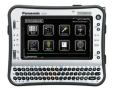

#### Panasonic Toughpad FZ-A1

The tablet that dares to go where no tablet has gone before

The first fully-ruggedized, fearless tablet powered by Android 4.0 combines high-encryption data and device security with the seamless connectivity and enterprise-grade technology businesses and government agencies require. Engineered to perform in any environment, the FZ-A1 remains the unscathed, undefeated champion of rugged tablets with the unmatched reliability and low maintenance that makes it the industry's flagship rugged mobile computer.