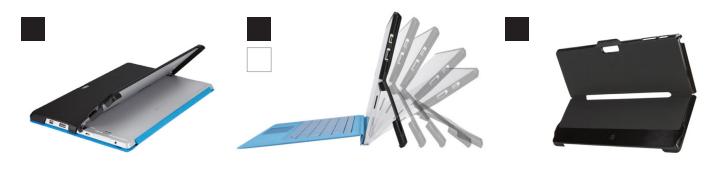

## ( CASELOGIC ACCESSORIES for MICROSOFT SURFACE )

Kickback cases from CaseLogic enable you to go from tablet to laptop in a snap. Each case seamlessly integrates with Surface Kickstand, allowing a full-range of viewing options, and it protects the back, edges, and corners of the tablet from scratches and bumps. Case Logic has everything you need to protect electronics.

**KICKBACK** Case for Microsoft<sup>®</sup> Surface<sup>™</sup> Pro 3

**KICKBACK** Case for Microsoft<sup>®</sup> Surface<sup>™</sup> 3

**KICKBACK** Case for Microsoft<sup>®</sup> Surface<sup>™</sup> Pro 4