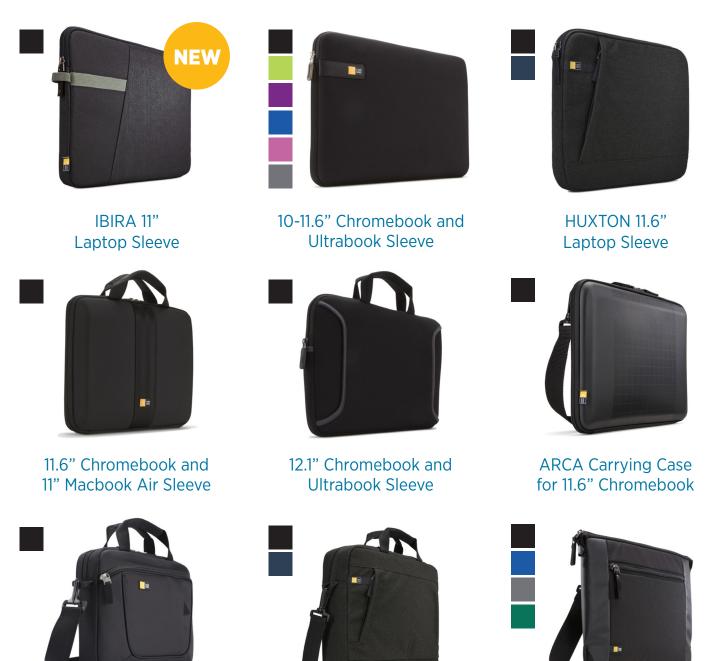

## F. E-COMMERCE AND ACCESSORIES (CASELOGIC CARRYING CASES and BAGS)

Protect your laptop with hardwearing carrycases from Case Logic. Made from extra-durable polyester material, these surprisingly lightweight cases have what it takes to safeguard your device and stand up to the rigors of constant use. Additional pockets provide storage for and easy access to accessories, so everything you need is close at hand. To work or school and back again, protect your devices with Case Logic cases.

11.6" Laptop and iPad Slim Case

HUXTON 14" Laptop Attache'

**INTRATA 11.6**" Laptop Bag

**IBIRA Backpack** 

**JAUNT Backpack** 