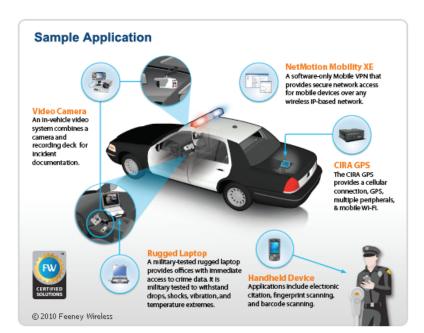

# Safety and comfort for you and your K9 partner.

#### K9 Transport Systems by Havis

- Unique white powder coat finish
- Easy to install
- Radius corners, molded edges and proper sized ventilation holes
- Fabricated from heavy-duty aluminum for long lasting durability
- Designed to maximize officer room and visibility
- Kits are a single compartment module with aluminum side door panels, WGI series interior hinged window guards, rubber matting and dome light with switch. They must be assembled in the vehicle. Installation is quick and easy.
- All kits have full height front sliding door except Impalas and K9/PT models which have half height door.