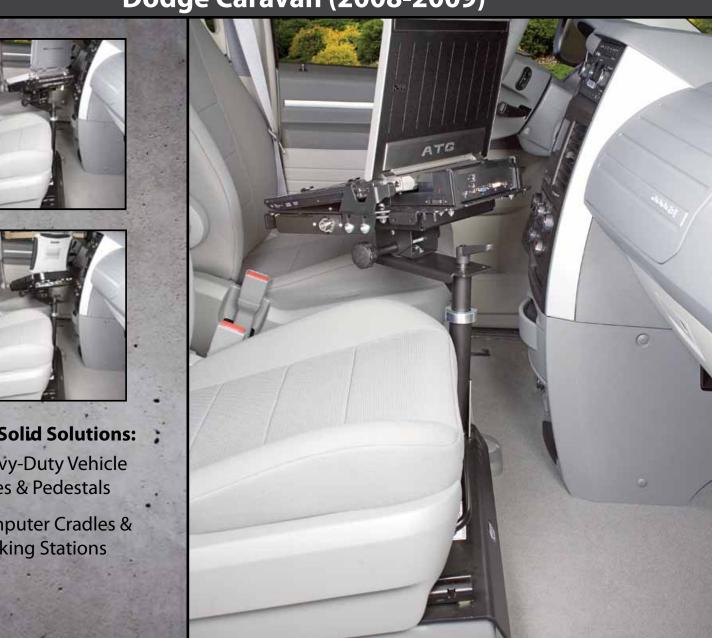

## **Dodge Caravan (2008-2009)**

**Rock Solid Solutions:** Heavy-Duty Vehicle **Bases & Pedestals** 

Computer Cradles & **Docking Stations** 

**ROCK SOLID SOLUTIONS** 

### Dodge Caravan (2008-2009) - Pedestal System

Gamber-Johnson is the leading manufacturer of quality, rugged docking stations and vehicle mounts. Gamber-Johnson is a certified docking station manufacturer for Panasonic, General Dynamics Itronix and DRS. The solution shown is the recommended solution, however the components can be mixed and matched so you can design the solution that fits your specific requirements. Visit Gamber-Johnson's website at www.gamberjohnson.com to view the complete line of vehicle mounts, console boxes and docking stations.

#### 1. Vehicle Base

(Item No. 7160-0116) Vehicle Base is a no-drill solution and attaches to the passenger side seat studs. Designed using heavy gauge steel for long-term durability.

#### 2. Upper Pole

(Item No. QADJ-UPPER-M) Convenient lever controls left/ right rotational adjustments as well as height adjustments. Set-collar can be used to stabilize height while rotational adjustments are made.

#### **3. Motion Attachment** (Item No. DS-CLEVIS) Motion Attachment has

tilt capabilities up to 30° forward/30° backward and can swivel up to 60° right/60° left.

This document, including images, may not be reproduced partly or fully without the expressed written consent of Gamber-Johnson's Marketing Department. © Copyright 2009 Gamber-Johnson, LLC