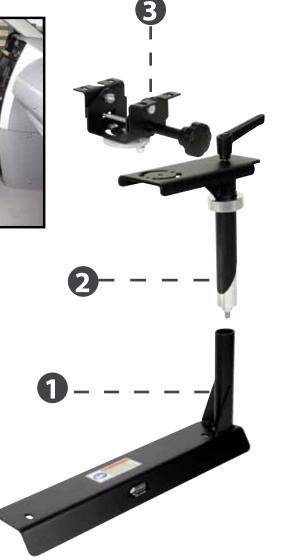

#### 1. Vehicle Base

(Item No. 7160-0116) Vehicle Base is a no-drill solution and attaches to the passenger side seat studs. Designed using heavy gauge steel for long-term durability.

#### 2. Upper Pole

(Item No. QADJ-UPPER-M) Convenient lever controls left/ right rotational adjustments as well as height adjustments. Set-collar can be used to stabilize height while rotational adjustments are made.

#### **3. Motion Attachment** (Item No. DS-CLEVIS) Motion Attachment has

tilt capabilities up to 30° forward/30° backward and can swivel up to 60° right/60° left.

This document, including images, may not be reproduced partly or fully without the expressed written consent of Gamber-Johnson's Marketing Department. © Copyright 2009 Gamber-Johnson, LLC