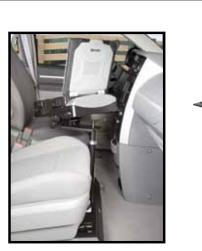

### Dodge Caravan (2008-2009) - Pedestal System

Gamber-Johnson is the leading manufacturer of quality, rugged docking stations and vehicle mounts. Gamber-Johnson is a certified docking station manufacturer for Panasonic, General Dynamics Itronix and DRS. The solution shown is the recommended solution, however the components can be mixed and matched so you can design the solution that fits your specific requirements. Visit Gamber-Johnson's website at www.gamberjohnson.com to view the complete line of vehicle mounts, console boxes and docking stations.

#### 1. Vehicle Base

(Item No. 7160-0116) Vehicle Base is a no-drill solution and attaches to the passenger side seat studs. Designed using heavy gauge steel for long-term durability.

#### 2. Upper Pole

(Item No. QADJ-UPPER-M) Convenient lever controls left/ right rotational adjustments as well as height adjustments. Set-collar can be used to stabilize height while rotational adjustments are made.

#### **3. Motion Attachment** (Item No. DS-CLEVIS) Motion Attachment has

tilt capabilities up to 30° forward/30° backward and can swivel up to 60° right/60° left.

This document, including images, may not be reproduced partly or fully without the expressed written consent of Gamber-Johnson's Marketing Department. © Copyright 2009 Gamber-Johnson, LLC