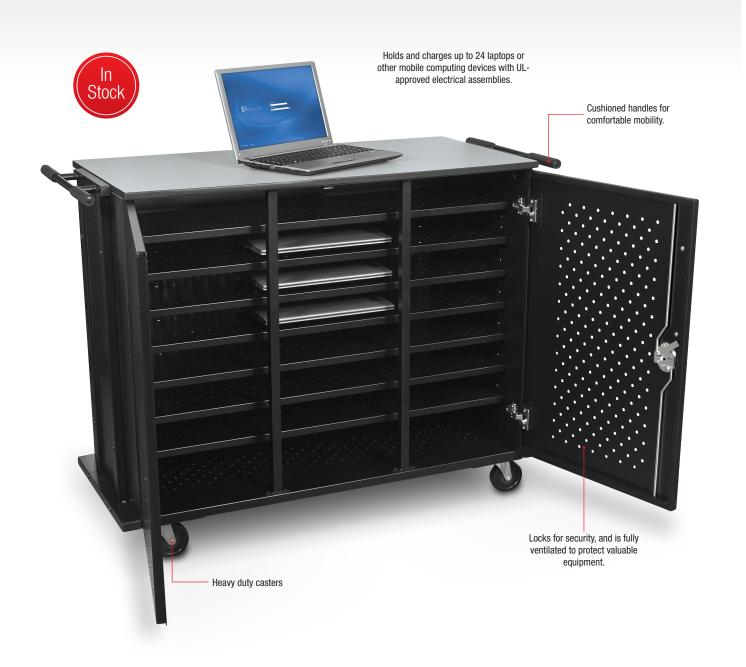

## A. Odyssey 24 Charging Cart

- Provide a safe place for your most valuable resources. The Odyssey 24 Charging Cart offers security, efficiency, and mobility for up to 24 laptops, tablets, or other devices on seven adjustable shelves.
- Each shelf measures 3"H x 44"W x 14"D when evenly spaced, with a capacity of three large laptops per shelf.
- Ventilation holes prevent overheating, and durable locking mechanism ensures your equipment will be safe and ready to use when needed.
- UL approved surge-protected power strips (12 outlets each) included to charge up to 24 devices and aid in cable management. Power cable is 14' long per strip.
- Removable rear locking panel gives easy access to charging outlets.