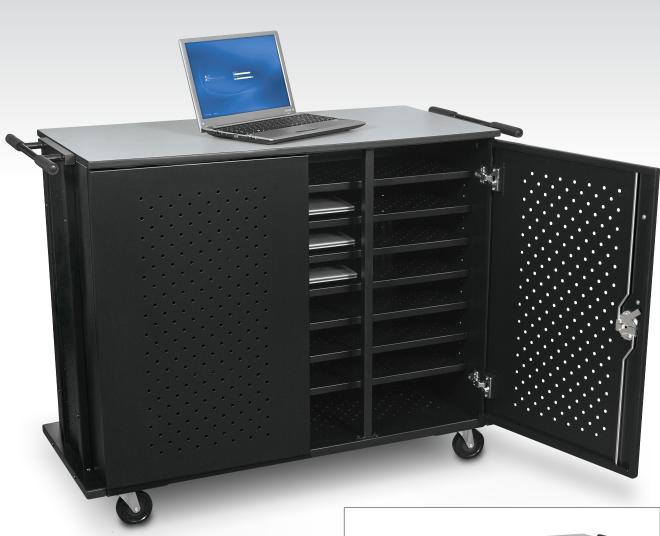

## A. Odyssey 24 Charging Cart

- Provide a safe place for your most valuable resources. The Odyssey 24 Charging Cart offers security, efficiency, and mobility for up to 24 laptops, tablets, or other devices on seven adjustable shelves.
- Each shelf measures 3"H x 44"W x 14"D when evenly spaced, with a capacity of three large laptops per shelf.
- Ventilation holes prevent overheating, and durable locking mechanism ensures your equipment will be safe and ready to use when needed.
- UL approved surge-protected power strips (12 outlets each) included to charge up to 24 devices and aid in cable management. Power cable is 14' long per strip.
- Removable rear locking panel gives easy access to charging outlets.