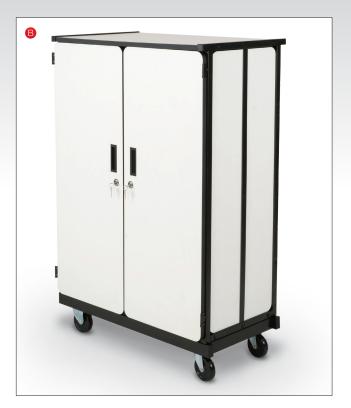

## A-B. Mobile Laptop Charging Stations

Keep up to 20 laptops secure and fully charged with a Mobile Laptop Charging Station. Stations feature built-in UL/CSA-approved electrical outlets for each laptop compartment. Locking doors fold back and stay open with a magnet while loading or unloading laptops. Laptop spaces measure 13.63 "W x 14.75 "D with the 20 laptop cart, or 20.25 "W x 14.75 "D with the 10 laptop unit. Cabinets includes 4" swivel casters (two locking) for easy maneuverability. TAA compliant. Has achieved GREENGUARD GOLD Certification.

A. Mobile Laptop Charging Station - 10 slotsB. Mobile Laptop Charging Station - 20 slots

| Key                             | Part No.     | Description | Dimensions                  | Ship Wt. |
|---------------------------------|--------------|-------------|-----------------------------|----------|
| Mobile Laptop Charging Stations |              |             |                             |          |
| Α                               | <b>27540</b> | 10 Slot     | 50.75"H x 23.63"W x 19.25"D | 140 lbs  |
| В                               | 27541        | 20 Slot     | 50.75"H x 32.75"W x 19.25"D | 210 lbs  |