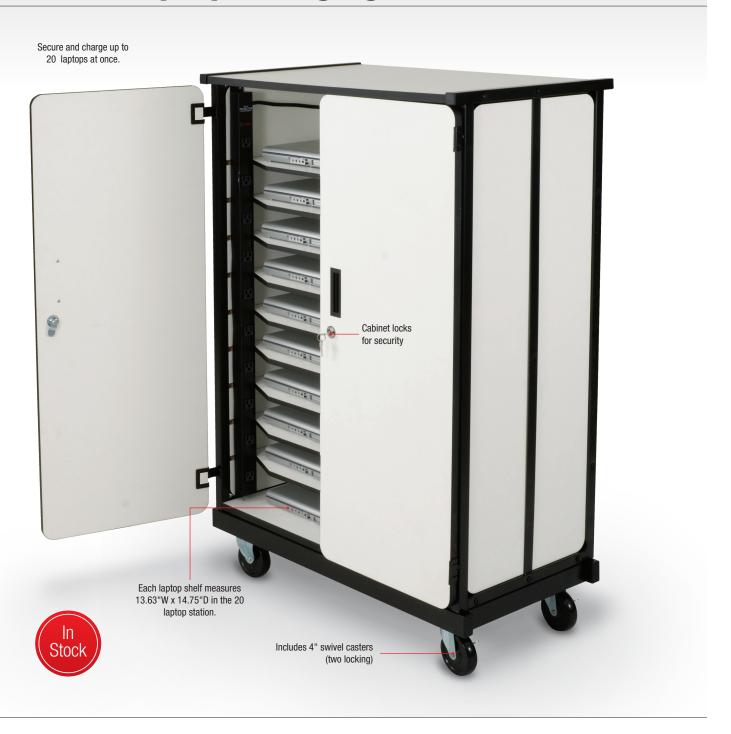

## A-B. Mobile Laptop Charging Stations

Keep up to 20 laptops secure and fully charged with a Mobile Laptop Charging Station. Stations feature built-in UL/CSA-approved electrical outlets for each laptop compartment. Locking doors fold back and stay open with a magnet while loading or unloading laptops. Laptop spaces measure 13.63 "W x 14.75 "D with the 20 laptop cart, or 20.25 "W x 14.75 "D with the 10 laptop unit. Cabinets includes 4" swivel casters (two locking) for easy maneuverability. TAA compliant. Has achieved GREENGUARD GOLD Certification.

A. Mobile Laptop Charging Station - 10 slotsB. Mobile Laptop Charging Station - 20 slots

| Key                             | Part No.     | Description | Dimensions                  | Ship Wt. |
|---------------------------------|--------------|-------------|-----------------------------|----------|
| Mobile Laptop Charging Stations |              |             |                             |          |
| Α                               | <b>27540</b> | 10 Slot     | 50.75"H x 23.63"W x 19.25"D | 140 lbs  |
| В                               | 27541        | 20 Slot     | 50.75"H x 32.75"W x 19.25"D | 210 lbs  |