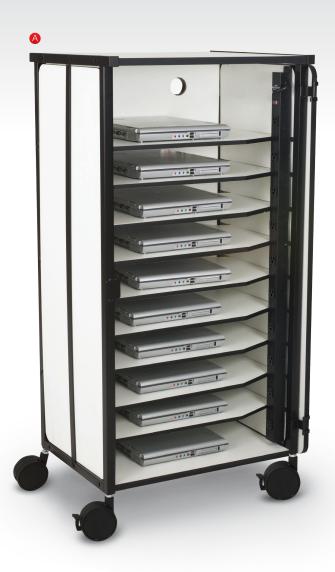

## A-B. Mobile Laptop Charging Stations

Keep up to 20 laptops secure and fully charged with a Mobile Laptop Charging Station. Stations feature built-in UL/CSA-approved electrical outlets for each laptop compartment. Locking doors fold back and stay open with a magnet while loading or unloading laptops. Laptop spaces measure 13.63 "W x 14.75 "D with the 20 laptop cart, or 20.25 "W x 14.75 "D with the 10 laptop unit. Cabinets includes 4" swivel casters (two locking) for easy maneuverability. TAA compliant. Has achieved GREENGUARD GOLD Certification.

A. Mobile Laptop Charging Station - 10 slotsB. Mobile Laptop Charging Station - 20 slots

| Key                             | Part No.     | Description | Dimensions                  | Ship Wt. |
|---------------------------------|--------------|-------------|-----------------------------|----------|
| Mobile Laptop Charging Stations |              |             |                             |          |
| Α                               | <b>27540</b> | 10 Slot     | 50.75"H x 23.63"W x 19.25"D | 140 lbs  |
| В                               | 27541        | 20 Slot     | 50.75"H x 32.75"W x 19.25"D | 210 lbs  |