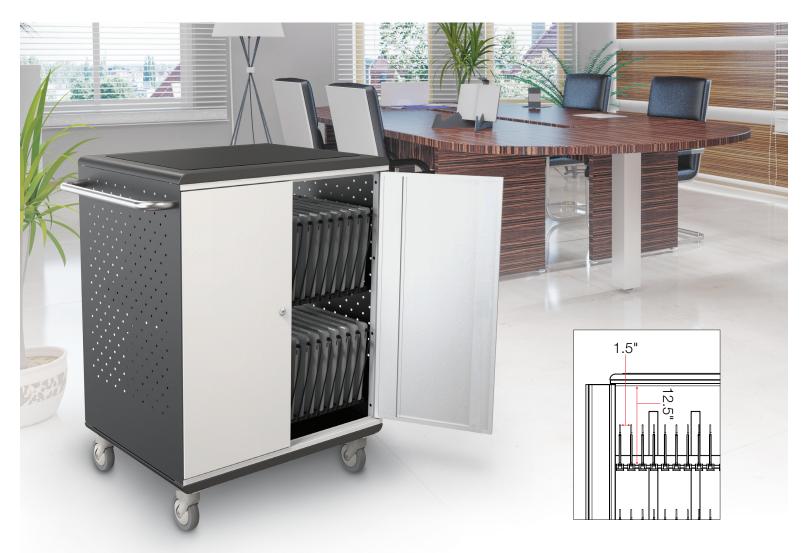

## A. A La Cart XL

- The new A La Cart XL is the optimum for charging and securing the new bigger format Chromebooks and tablets, up to 32 devices with one cord to the wall.
- The integrated power distribution device prevents the power draw from overdrawing your circuit.
- Compatible with Chromebook and Otterbox Defender Series. Space for the full Otterbox Defender case with cover or other hard-cased Chromebooks.
- Sliding plastic dividers between tablet slots can be configured for wider devices.
  Dividers feature cable management clips and wraps. Please check required slot dimensions for your specific device. Slots measure 12.5"H x 1.5"W x 17"D.
- Vertical clearance on each charging shelf is 12.5", and depth is 17". Bottom space (4.6"H) provides storage for your AV or other equipment.
- The electronically switched AC power distribution unit allows for 12A of charging for up to 16 devices at a time. The repeating cycle timer switches automatically with 15 minutes per bank cycles to help to prevent circuit overload.
- Four ETL Listed power strips (eight outlets each) included.
- Cart exterior includes locking doors on both sides, a non-skid top, ventilated side panels, two generous handles for easy maneuverability, two auxiliary power outlets, an on/off switch, a cord winder, and heavy duty 4" casters (two locking).
- Fully assembled. TAA compliant. Has achieved GREENGUARD GOLD Certification.