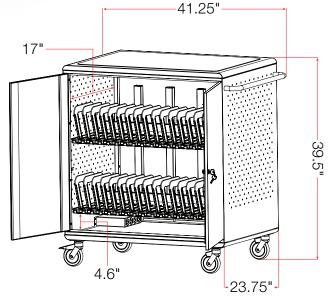

## A. A La Cart XL

- The new A La Cart XL is the optimum for charging and securing the new bigger format Chromebooks and tablets, up to 32 devices with one cord to the wall.
- The integrated power distribution device prevents the power draw from overdrawing your circuit.
- Compatible with Chromebook and Otterbox Defender Series. Space for the full Otterbox Defender case with cover or other hard-cased Chromebooks.
- Sliding plastic dividers between tablet slots can be configured for wider devices.
  Dividers feature cable management clips and wraps. Please check required slot dimensions for your specific device. Slots measure 12.5"H x 1.5"W x 17"D.
- Vertical clearance on each charging shelf is 12.5", and depth is 17". Bottom space (4.6"H) provides storage for your AV or other equipment.
- The electronically switched AC power distribution unit allows for 12A of charging for up to 16 devices at a time. The repeating cycle timer switches automatically with 15 minutes per bank cycles to help to prevent circuit overload.
- Four ETL Listed power strips (eight outlets each) included.
- Cart exterior includes locking doors on both sides, a non-skid top, ventilated side panels, two generous handles for easy maneuverability, two auxiliary power outlets, an on/off switch, a cord winder, and heavy duty 4" casters (two locking).
- Fully assembled. TAA compliant. Has achieved GREENGUARD GOLD Certification.

|                                                      | Key | Part No. | Item         | Dimensions                 | Ship Wt. |
|------------------------------------------------------|-----|----------|--------------|----------------------------|----------|
| A La Cart XL Charging Cart for Chromebooks & Tablets |     |          |              |                            |          |
|                                                      | Α   | □ 27726A | A La Cart XL | 39.5"H x 41.25"W x 23.75"D | 112 lbs  |