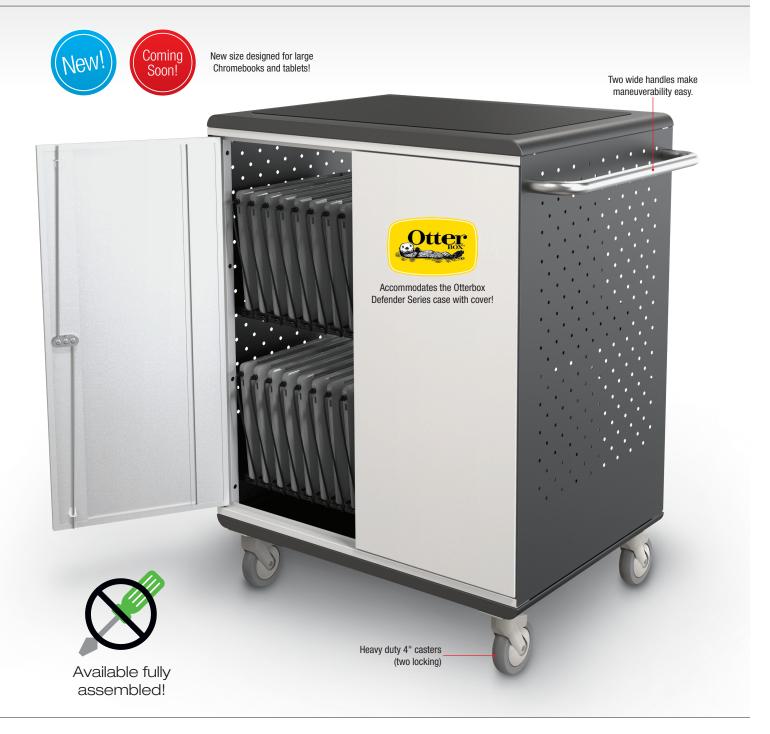

## A. A La Cart XL

- The new A La Cart XL is the optimum for charging and securing the new bigger format Chromebooks and tablets, up to 32 devices with one cord to the wall.
- The integrated power distribution device prevents the power draw from overdrawing your circuit.
- Compatible with Chromebook and Otterbox Defender Series. Space for the full Otterbox Defender case with cover or other hard-cased Chromebooks.
- Sliding plastic dividers between tablet slots can be configured for wider devices.
  Dividers feature cable management clips and wraps. Please check required slot dimensions for your specific device. Slots measure 12.5"H x 1.5"W x 17"D.
- Vertical clearance on each charging shelf is 12.5", and depth is 17". Bottom space (4.6"H) provides storage for your AV or other equipment.
- The electronically switched AC power distribution unit allows for 12A of charging for up to 16 devices at a time. The repeating cycle timer switches automatically with 15 minutes per bank cycles to help to prevent circuit overload.
- Four ETL Listed power strips (eight outlets each) included.
- Cart exterior includes locking doors on both sides, a non-skid top, ventilated side panels, two generous handles for easy maneuverability, two auxiliary power outlets, an on/off switch, a cord winder, and heavy duty 4" casters (two locking).
- Fully assembled. TAA compliant. Has achieved GREENGUARD GOLD Certification.