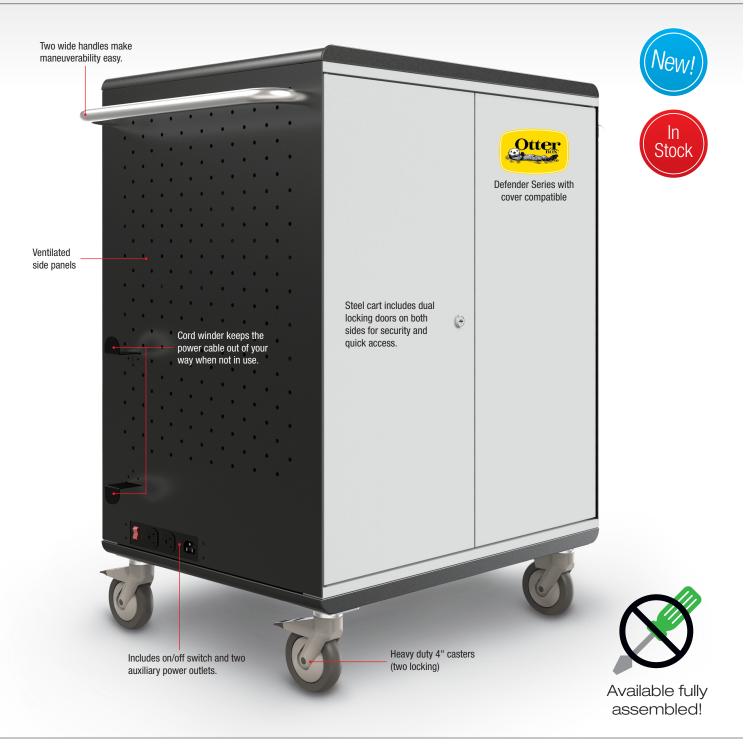

## A-C. A La Cart

- Keep up to 32 tablets or netbooks charged and ready to go with the mobile and versatile A La Cart Tablet Security/Charging Cart.
- The base A La Cart (A) provides a locking steel cabinet to keep your mobile computing devices secure. Upgrade to a charging cart (B) to keep your devices charged and ready to go. Charging model available fully assembled (C) for your convenience.
- Compatible with Chromebook and Otterbox Defender Series. Accommodates
  the full Otterbox Defender case with cover!
- Sliding plastic dividers between tablet slots can be configured for wider devices. Dividers feature cable management clips and wraps. Please check required slot dimensions for your specific device. Slots measure 12"H x 1.02"W x 13.18"D.
- Vertical clearance on each charging shelf is 12", and depth is 13.18". Bottom space (5" high) provides storage for your AV or other equipment.
- The electronically switched AC power distribution unit allows for 12A of charging for up to 16 devices at a time. The repeating cycle timer switches automatically with 15 minutes per bank cycles to help to prevent circuit overload.
- Removable rear locking panel gives easy access to electrical. 4-ETL Listed power strips (8 outlets each) included.
- UL 60950-1:2007 and CAN/CSA-C22.2 No. 60950-1:2007 certified.
- Cart exterior includes a non-skid top, ventilated side panels, two generous handles for easy maneuverability, two auxiliary power outlets, an on/off switch, a cord winder, and heavy duty 4" casters (two locking).
- TAA compliant.