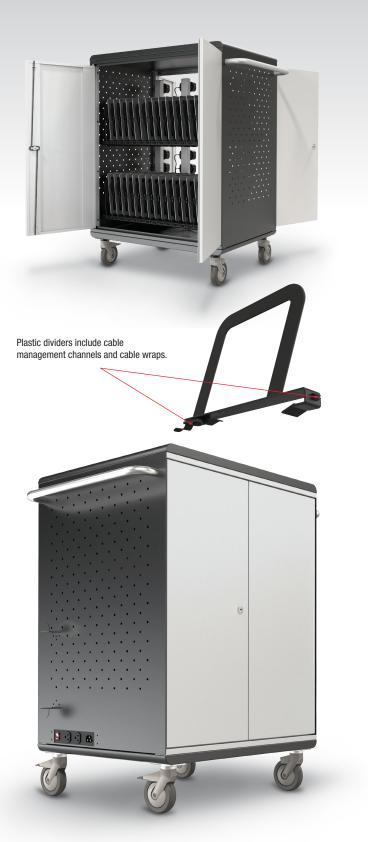

## A-C. A La Cart

- Keep up to 32 tablets or netbooks charged and ready to go with the mobile and versatile A La Cart Tablet Security/Charging Cart.
- The base A La Cart (A) provides a locking steel cabinet to keep your mobile computing devices secure. Upgrade to a charging cart (B) to keep your devices charged and ready to go. Charging model available fully assembled (C) for your convenience.
- Compatible with Chromebook and Otterbox Defender Series. Accommodates
  the full Otterbox Defender case with cover!
- Sliding plastic dividers between tablet slots can be configured for wider devices. Dividers feature cable management clips and wraps. Please check required slot dimensions for your specific device. Slots measure 12"H x 1.02"W x 13.18"D.
- Vertical clearance on each charging shelf is 12", and depth is 13.18". Bottom space (5" high) provides storage for your AV or other equipment.
- The electronically switched AC power distribution unit allows for 12A of charging for up to 16 devices at a time. The repeating cycle timer switches automatically with 15 minutes per bank cycles to help to prevent circuit overload.
- Removable rear locking panel gives easy access to electrical. 4-ETL Listed power strips (8 outlets each) included.
- UL 60950-1:2007 and CAN/CSA-C22.2 No. 60950-1:2007 certified.
- Cart exterior includes a non-skid top, ventilated side panels, two generous handles for easy maneuverability, two auxiliary power outlets, an on/off switch, a cord winder, and heavy duty 4" casters (two locking).
- TAA compliant.