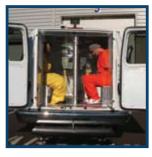

## **Prisoner Transport**

Kwik-Kit® transport systems easily convert cargo and passenger vans into heavyduty prisoner transports while ensuring officer and passenger safety.