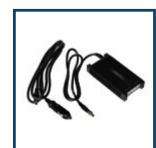

# **Laptop Power Supplies**

12V external power supplies that are compatible with many laptop models and come with a cigarette lighter adapter for easy in-vehicle use.