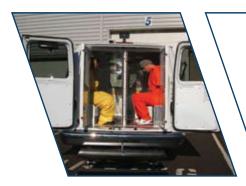

## **Prisoner Transport**

Kwik-Kit® transport systems easily convert cargo and passenger vans into heavyduty prisoner transports while ensuring officer and passenger safety.