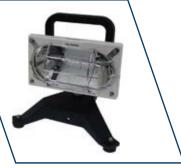

# **HAVIS**

Magnafire®, FX®, and other fixtures are designed to deliver the best visual illumination on the scene. High-Intensity light output, durability, and efficiency - all from these proven products.