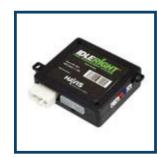

## **Idle Management**

IdleRight® fuel managment system provides substantial fuel savings, decreased engine wear and harmful emissions. while exceeding most states anti-idling regulations.