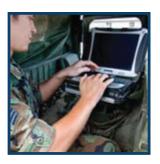

# **Laptop Docking**

Ledco® docking solutions secure and protect specific laptop models while providing access to peripherals and power.

# **Laptop Cradles**

Secure and safe universal laptop mounting products work with a wide array of notebook computers.