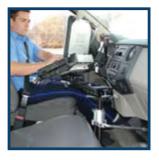

# **Mounting Solutions**

# **Mounting Bases**

Vehicle specific systems that provide the strongest mounting solutions for valuable computing equipment.

## **Consoles**

Consolidator® consoles are ergonomically designed to make your equipment easy to see, reach, and operate while creating additional space and comfort.

#### **Motion Devices**

A full array of products that improve ergonomics and enable comfortable use of all equipment.