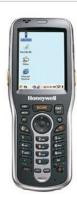

#### Dolphin® 6500 Hand Held Mobile Computer

Honeywell's Dolphin® 6500 is a lightweight and versatile mobile computer that provides advanced data collection and real-time wireless communication for inpremise applications in retail, grocery and light-industrial supply chain environments.