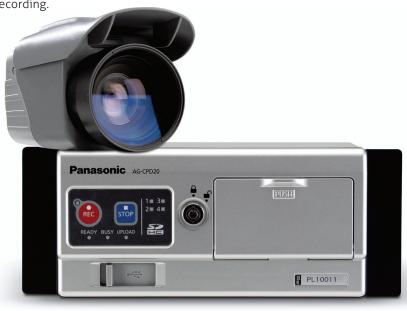

#### Panasonic Toughbook Arbitrator 360

Rugged mobile digital video system

Introducing the groundbreaking Toughbook Arbitrator 360°-a rugged revolution in law enforcement video capture. The Toughbook® Arbitrator 360° is a rugged and durable mobile digital video system that can be used with or without a Toughbook computer. It is specifically engineered to excel in the demanding environments law enforcement personnel face every day. Built with legendary Toughbook reliability, this fully-integrated system offers unparalleled video capture (up to 360 degrees), storage, transfer and is designed to work with back-end software for seamless video management, including archiving and retrieving. Capture it all with the Toughbook Arbitrator 360°.