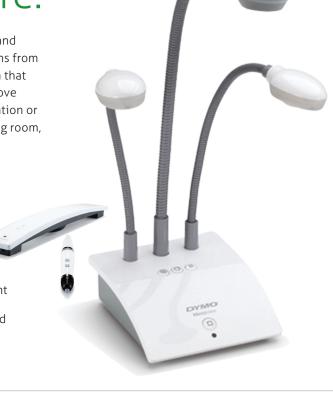

### MimioTeach & MimioView Mimio innovation makes it possible

What if you didn't have to buy an interactive whiteboard to get an interactive whiteboard? With MimioTeach you can transform any whiteboard into an interactive whiteboard. The MimioView document camera is fully integrated with MimioStudio software and the MimioTeach system, making it easier than ever to capture images and present them in your training presentations.

### Automatically save what you write

The MimioCapture™ ink recording system is the perfect accessory to MimioTeach technology. It allows you to save whiteboard notes and drawings to your computer as you teach or train.