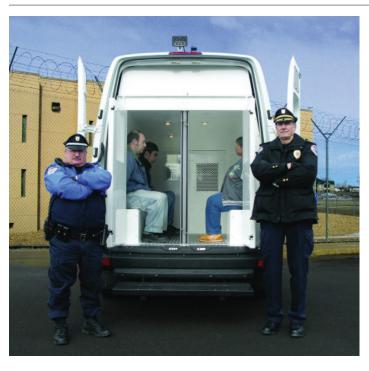

#### **Transport Solutions**

Kwik-Kit® transport systems easily convert cargo and passenger vans into heavy-duty inmate transports while ensuring officer and passenger safety. Offered in four different lengths and one to four compartment options, these units not only help transport people but can also be used for evidence or storage.

Part # KK-S-119-06 2007-2012 Sprinter Van 119" 3 Compartment Prisoner Transport Unit

Part # KK-K9-F7-K 1998-2011 Ford Crown Victoria K9 Transport System