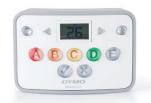

#### MimioVote Assessment System Maximize Participation

- Get real-time results and eliminate manual test correction.
- Track progress, as well as scores tallied over time, through instant feedback.