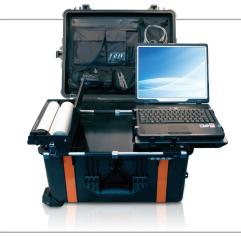

## Stay fully connected.

Stay fully connected in any emergency situation, and in any environment, with *Howard's Modular Emergency Response & Logistics Instrument, MERLIN*. **MERLIN** features industry-leading, mission-critical communications devices securely mounted inside a weatherproof, impact resistant, and fully transportable case—the strongest on the market.