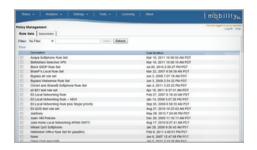

#### **Policy Management**

Giving IT Administrators Unprecidented Flexiblity and Control

Control WWAN costs, bandwidth usage and user experience according to your organization's security policies. Basic block, allow, disconnect or pass-through actions can be assigned to parameters such as network interface speed, network name, IP address, date and time, OS version, and application name.