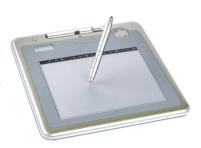

#### MimioPad Wireless Tablet Train on the move

With a MimioPad™ wireless tablet, you can control your whiteboard from anywhere in your classroom. It comes with a wireless USB receiver that communicates automatically with the MimioTeach system.