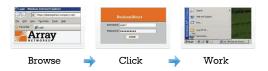

#### Tablet Access & Bring Your Own Device

Array's DesktopDirect is an innovative, remote desktop solution for tablet access and BYOD.
Unlike VPNs, DesktopDirect enables workers to access physical and virtual office desktops from any location while keeping remote devices off the network. Whether users are at their home office, a customer or partner site or on an iPhone, iPad or Android device, they can work just as if they were sitting in the office without the risk of data leaving the network.

#### Remote Desktop for BYOD

To launch a tablet remote desktop session from iPad or Android devices, users download a free application from an App Store, App Marketplace or similar to their corporate

Securely Connect to office desktops from any device, anywhere.

Tablets

Securely Desktops

Physical Desktop

or personal tablet. From there, users launch the DesktopDirect application, log in using their single sign on credentials, and make a selection from their list of registered desktops.