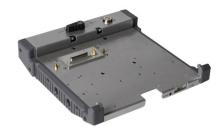

HOWARD

Engineered and tested to meet or exceed exacting military standards (MIL-STD-810G) for temperature extremes, humidity, vibration, shock, drops, and spills, the JAG HF1 is the ultimate mobile computing solution for any industry with high mobility requirements. It delivers amazing performance and maximum reliability in even the harshest environments. The JAG HF1 easily converts to a tablet PC; it includes a backlit, IP54-compliant keyboard for protection against dust, dirt, and sand, and has a 13.3" sunlight-readable screen that is viewable at any light level. This all-weather system is powered by Intel® Core™ 2 Duo processors and features high-speed wireless connectivity, integrated graphics, a webcam, DVDRewritable drive, smart card reader, and a fingerprint reader for added security. Tough job? Get it done with Howard's JAG HF1.