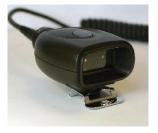

#### Compact Area-Imaging Scanner

TraCS compatible scanner which reads 2D bar codes on driver's licenses and registrations and captures images and signatures. Ideal for e-citation applications, accident reporting and electronic ticketing applications