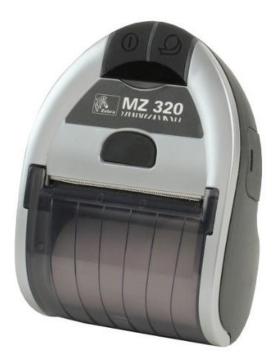

#### Zebra MZ320 3"

Direct Thermal Mobile Receipt Printer

Get the benefits and value associated with Zebra with MZ 320 economical receipt printers. Each tiny MZ printer can be a smart assistant for mobile receipt printing applications where you need quick, simple receipts on demand. Use 802.11b/g or Bluetooth® to connect to a handheld or smart phone device and produce crisp, clear receipts! These unobtrusive printers weigh ¾ of a pound, so they can be worn comfortably for a full shift without interfering with the user's tasks. Stylish and compact, they're ideal for customerfacing applications where an industrial-looking printer just won't do. Its features and functions are intuitive and easy to operate as well. And because it's a Zebra, there's no compromise in reliability when you choose an MZ 320 entry-level printer.