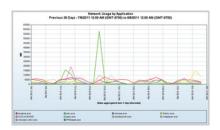

#### Monitor and Control

The info you need to make smarter decisions

With Analytics, you get the insight and data you need to make informed decisions about your mobile deployment. You can monitor:

- Application use
- Data consumption
- Connection gaps
- Individual device status