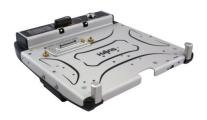

HOWARD

Engineered and tested to meet or exceed exacting military standards (MIL-STD-810G) for temperature extremes, humidity, vibration, shock, drops, and spills, the JAG HF1 is the ultimate mobile computing solution for any industry with high mobility requirements. It delivers amazing performance and maximum reliability in even the harshest environments. The JAG HF1 easily converts to a tablet PC; it includes a backlit, IP54-compliant keyboard for protection against dust, dirt, and sand, and has a 13.3" sunlight-readable screen that is viewable at any light level. This all-weather system is powered by Intel® Core™ 2 Duo processors and features high-speed wireless connectivity, integrated graphics, a webcam, DVDRewritable drive, smart card reader, and a fingerprint reader for added security. Tough job? Get it done with Howard's JAG HF1.