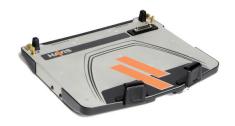

HOWARD

Engineered and tested to meet or exceed exacting military standards (MIL-STD-810G) for temperature extremes, humidity, vibration, shock, drops, and spills, the JAG HF1 is the ultimate mobile computing solution for any industry with high mobility requirements. It delivers amazing performance and maximum reliability in even the harshest environments. The JAG HF1 easily converts to a tablet PC; it includes a backlit, IP54-compliant keyboard for protection against dust, dirt, and sand, and has a 13.3" sunlight-readable screen that is viewable at any light level. This all-weather system is powered by Intel® Core™ 2 Duo processors and features high-speed wireless connectivity, integrated graphics, a webcam, DVDRewritable drive, smart card reader, and a fingerprint reader for added security. Tough job? Get it done with Howard's JAG HF1.