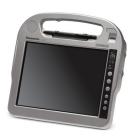

10.1" sunlight-viewable dual touch tablet PC. Up to 6000 nit in direct sunlight. Intel Core i5 processor. MIL-STD-810G & IP65. Optional 4G LTE or 3G Gobi.

## Introducing the new Toughbook H2

Weighing only 3.0 lbs., the new Toughbook S10 is capable of withstanding up to a 30" drop.

Toughbook 52
The Ultimate in Power and Portability

Semi-rugged Desktop Alternative, 15.4" Widescreen, Mobile broadband ready with Gobi Technology.