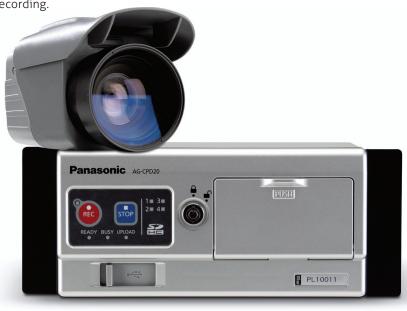

### Unparalleled video capture and more.

Solid, reliable digital video systems for real-time event recording.

### Panasonic Toughbook Arbitrator 360

Rugged mobile digital video system

Introducing the groundbreaking Toughbook Arbitrator 360°-a rugged revolution in law enforcement video capture. The Toughbook® Arbitrator 360° is a rugged and durable mobile digital video system that can be used with or without a Toughbook computer. It is specifically engineered to excel in the demanding environments law enforcement personnel face every day. Built with legendary Toughbook reliability, this fully-integrated system offers unparalleled video capture (up to 360 degrees), storage, transfer and is designed to work with back-end software for seamless video management, including archiving and retrieving. Capture it all with the Toughbook Arbitrator 360°.