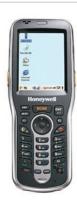

### **Honeywell**

### Dolphin® 6500 Hand Held Mobile Computer

Honeywell's Dolphin® 6500 is a lightweight and versatile mobile computer that provides advanced data collection and real-time wireless communication for inpremise applications in retail, grocery and light-industrial supply chain environments.