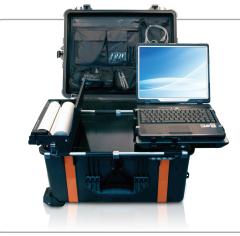

## Stay fully connected.

Stay fully connected in any emergency situation, and in any environment, with *Howard's Modular Emergency Response & Logistics Instrument, MERLIN*. **MERLIN** features industry-leading, mission-critical communications devices securely mounted inside a weatherproof, impact resistant, and fully transportable case—the strongest on the market.