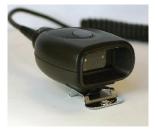

### Compact Area-Imaging Scanner

TraCS compatible scanner which reads 2D bar codes on driver's licenses and registrations and captures images and signatures. Ideal for e-citation applications, accident reporting and electronic ticketing applications