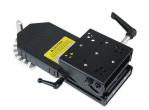

### Part #C-MD-102 Swing Arm with Motion Adapter

- 180° horizontal rotation provides customized viewing angle
- Securely locks a dock or tray into place
- Slide out extension of up to 3.3"

### Part #C-MD-107

Motion Device and Tilt/Swivel Mount

- Allows for easier operation when mounted to the typical high fire truck dash
- Securely locks a dock or tray into place
- Slide out extension of up to 6.00"
- Easy-adjust and quick-release handle also locks down the position of the laptop