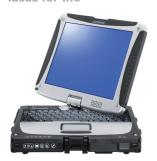

HOWARD

Engineered and tested to meet or exceed exacting military standards (MIL-STD-810G) for temperature extremes, humidity, vibration, shock, drops, and spills, the JAG HF1 is the ultimate mobile computing solution for any industry with high mobility requirements. It delivers amazing performance and maximum reliability in even the harshest environments. The JAG HF1 easily converts to a tablet PC; it includes a backlit, IP54-compliant keyboard for protection against dust, dirt, and sand, and has a 13.3" sunlight-readable screen that is viewable at any light level. This all-weather system is powered by Intel® Core™ 2 Duo processors and features high-speed wireless connectivity, integrated graphics, a webcam, DVDRewritable drive, smart card reader, and a fingerprint reader for added security. Tough job? Get it done with Howard's JAG HF1.