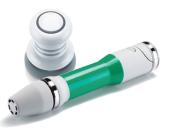

### MimioTeach & MimioView Mimio innovation makes it possible

What if you didn't have to buy an interactive whiteboard to get an interactive whiteboard? With MimioTeach you can transform any whiteboard into an interactive whiteboard. The MimioView document camera is fully integrated with MimioStudio software and the MimioTeach system, making it easier than ever to capture images and present them in your training presentations.

### Automatically save what you write

The MimioCapture™ ink recording system is the perfect accessory to MimioTeach technology. It allows you to save whiteboard notes and drawings to your computer as you teach or train.