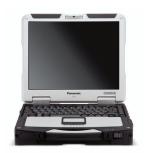

Toughbook 31 Powerful, Rugged and Wireless

Fully-rugged MIL-STD-810G and IP65 certified. 13.1" 1200 nit LCD. Mobile broadband ready. Optional 3G Gobi™ or 4G LTE mobile broadband.

Toughbook H2
Handheld Tablet