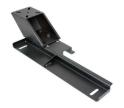

### Part #C-MD-102 Swing Arm with Motion Adapter

- 180° horizontal rotation provides customized viewing angle
- Securely locks a dock or tray into place
- Slide out extension of up to 3.3"

### Part #C-MD-107

Motion Device and Tilt/Swivel Mount

- Allows for easier operation when mounted to the typical high fire truck dash
- Securely locks a dock or tray into place
- Slide out extension of up to 6.00"
- Easy-adjust and quick-release handle also locks down the position of the laptop