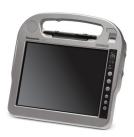

Toughbook 31 Powerful, Rugged and Wireless

Fully-rugged MIL-STD-810G and IP65 certified. 13.1" 1200 nit LCD. Mobile broadband ready. Optional 3G Gobi™ or 4G LTE mobile broadband.

Toughbook H2
Handheld Tablet

10.1" sunlight-viewable dual touch tablet PC. Up to 6000 nit in direct sunlight. Intel Core i5 processor. MIL-STD-810G & IP65. Optional 4G LTE or 3G Gobi.