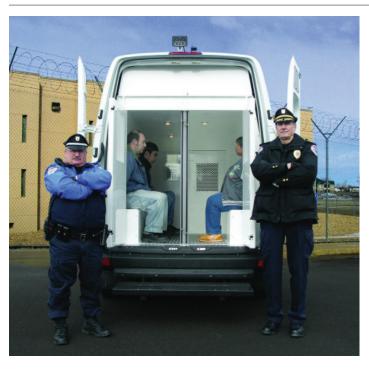

### **Transport Solutions**

Kwik-Kit® transport systems easily convert cargo and passenger vans into heavy-duty inmate transports while ensuring officer and passenger safety. Offered in four different lengths and one to four compartment options, these units not only help transport people but can also be used for evidence or storage.

Part # KK-S-119-06 2007-2012 Sprinter Van 119" 3 Compartment Prisoner Transport Unit

Part # KK-K9-F7-K 1998-2011 Ford Crown Victoria K9 Transport System