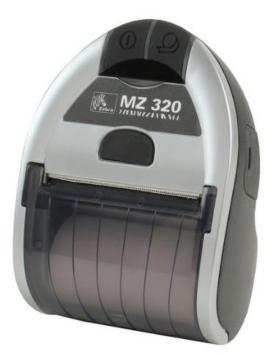

### Zebra MZ320 3"

Direct Thermal Mobile Receipt Printer

Get the benefits and value associated with Zebra with MZ 320 economical receipt printers. Each tiny MZ printer can be a smart assistant for mobile receipt printing applications where you need quick, simple receipts on demand. Use 802.11b/g or Bluetooth® to connect to a handheld or smart phone device and produce crisp, clear receipts! These unobtrusive printers weigh ¾ of a pound, so they can be worn comfortably for a full shift without interfering with the user's tasks. Stylish and compact, they're ideal for customerfacing applications where an industrial-looking printer just won't do. Its features and functions are intuitive and easy to operate as well. And because it's a Zebra, there's no compromise in reliability when you choose an MZ 320 entry-level printer.