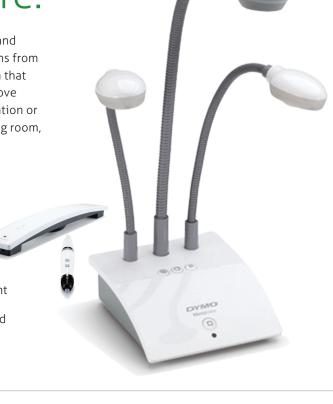

### MimioTeach & MimioView Mimio innovation makes it possible

What if you didn't have to buy an interactive whiteboard to get an interactive whiteboard? With MimioTeach you can transform any whiteboard into an interactive whiteboard. The MimioView document camera is fully integrated with MimioStudio software and the MimioTeach system, making it easier than ever to capture images and present them in your training presentations.

### Automatically save what you write

The MimioCapture™ ink recording system is the perfect accessory to MimioTeach technology. It allows you to save whiteboard notes and drawings to your computer as you teach or train.

### MimioPad Wireless Tablet Train on the move

With a MimioPad™ wireless tablet, you can control your whiteboard from anywhere in your classroom. It comes with a wireless USB receiver that communicates automatically with the MimioTeach system.