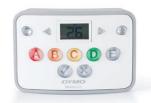

### MimioVote Assessment System Maximize Participation

- Get real-time results and eliminate manual test correction.
- Track progress, as well as scores tallied over time, through instant feedback.