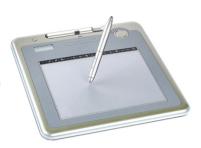

### MimioTeach & MimioView Mimio innovation makes it possible

What if you didn't have to buy an interactive whiteboard to get an interactive whiteboard? With MimioTeach you can transform any whiteboard into an interactive whiteboard. The MimioView document camera is fully integrated with MimioStudio software and the MimioTeach system, making it easier than ever to capture images and present them in your training presentations.