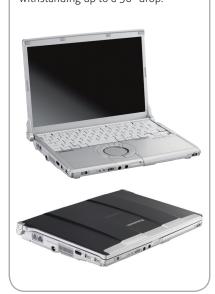

## Introducing the new Toughbook H2

Weighing only 3.0 lbs., the new Toughbook S10 is capable of withstanding up to a 30" drop.

Toughbook 52
The Ultimate in Power and Portability

Semi-rugged Desktop Alternative, 15.4" Widescreen, Mobile broadband ready with Gobi Technology.