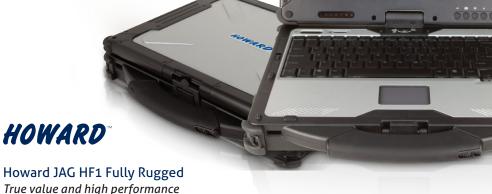

HOWARD

Engineered and tested to meet or exceed exacting military standards (MIL-STD-810G) for temperature extremes, humidity, vibration, shock, drops, and spills, the JAG HF1 is the ultimate mobile computing solution for any industry with high mobility requirements. It delivers amazing performance and maximum reliability in even the harshest environments. The JAG HF1 easily converts to a tablet PC; it includes a backlit, IP54-compliant keyboard for protection against dust, dirt, and sand, and has a 13.3" sunlight-readable screen that is viewable at any light level. This all-weather system is powered by Intel® Core™ 2 Duo processors and features high-speed wireless connectivity, integrated graphics, a webcam, DVDRewritable drive, smart card reader, and a fingerprint reader for added security. Tough job? Get it done with Howard's JAG HF1.