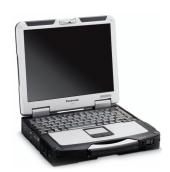

#### Panasonic Toughbook 31 Unrivaled ruggedness

With drop shock protection and MIL-STD-810G and IP65 certification, it's the undisputed leader in the fully-rugged category.