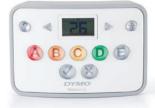

#### MimioVote Assessment System

**Maximize Participation** 

- Get real-time results and eliminate manual test correction.
- Track progress, as well as scores tallied over time, through instant feedback.