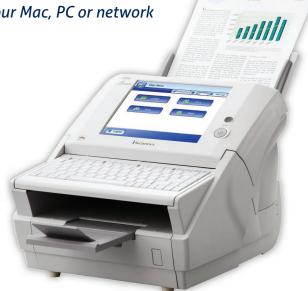

## **FUJITSU**

fi-6010N Network Scanner A ScanSnap for the entire office

The ScanSnap fi-6010N Network iScanner plugs right onto your network. Big buttons on the touch screen display scanning options. Touch one, and the paperwork you stack in the automatic document feeder automatically becomes a digital file sent directly to a designated folder, email, FTP, network fax or printeranywhere on the network. You'll have fewer misplaced documents and a more efficient workflow.