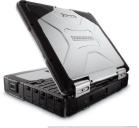

## Need a notebook that is as tough as your job? Howard has it!

Choose Microsoft® certified semi-rugged, and fully rugged notebooks for maximum performance in challenging environments. Panasonic Toughbook® mobile computers are designed to handle almost any situation, from business-rugged computers that withstand bangs, bumps and spillage, to fully-rugged and the ultra-mobile, rugged Toughbook U1 that can survive extreme conditions, such as drops up to six feet, rain, oil, pressure, dust and extraordinary swings in temperature.

## Panasonic ideas for life

Panasonic Toughbook Products Built With Toughness In Mind

Panasonic Toughbook® mobile computers are built to protect data and keep performing in a wide range of conditions. Engineered to withstand drops, spills, dust and grime, Toughbook computers go where the user goes, ready to perform in spite of harsh environments or rough handling.