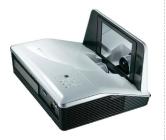

### **EPSON**

Epson BrightLink 485Wi Interactive WXGA 3 LCD Projector The ultimate solution in bright, interactive widescreen performance

Make almost any wall — or even tabletop — interactive with the sleek and powerful BrightLink 485Wi projector. This high-performance, network-ready projector and interactive pens integrate interactive functionality into one machine without the constraints or expense of an interactive whiteboard. Annotate from any source — directly on projected images sent over the network or on content from DVD/Blu-ray® players and document cameras — without the use of a computer.