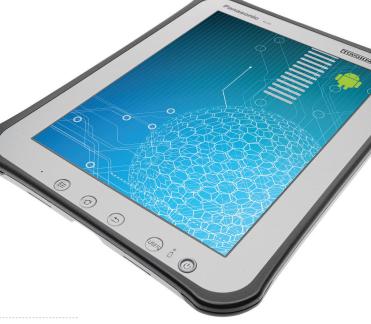

#### Panasonic Toughpad FZ-A1

The tablet that dares to go where no tablet has gone before

The first fully-ruggedized, fearless tablet powered by Android 4.0 combines high-encryption data and device security with the seamless connectivity and enterprise-grade technology businesses and government agencies require. Engineered to perform in any environment, the FZ-A1 remains the unscathed, undefeated champion of rugged tablets with the unmatched reliability and low maintenance that makes it the industry's flagship rugged mobile computer.