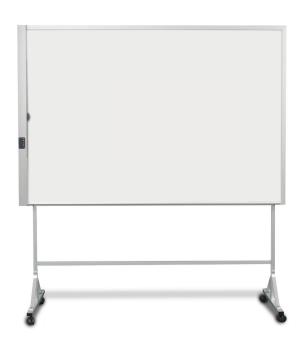

#### Mimio Interactive Whiteboards

Reliable performance - all day, every day

If your training room is not already equipped with a standard whiteboard, Mimio Interactive Boards are the answer—an "all-in-one" interactive whiteboard with clear advantages over the competition. The Mimio Interactive Board is powered by Mimio Studio software, the easy-to-use, all-inclusive suite of tools and resources that will give you interactive training a positive edge.