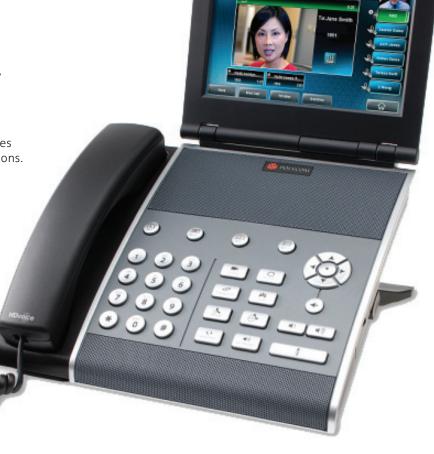

#### VVX 1500

The Polycom VVX 1500 unites advanced IP telephony, videoconferencing and business applications into a seamless communication experience

Polycom VVX 1500 is a videoconference-enabled business media phone with a touch screen. It provides busy professionals with lifelike unified communications.

- A touch-based user interface that is easy-to-use
- Videoconferencing
- Simple and fast (one-touch) calls
- · Access with a single touch to voice, video, and applications
- An open application platform—Apps-ready with
- · Flexibility and future-proofability—Designed for UC environments
- Productivity and personalization applications, including Polycom Productivity Suite, Polycom My Info Portal and a Digital Photo Frame