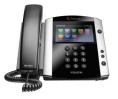

#### VVX 1500

The Polycom VVX 1500 unites advanced IP telephony, videoconferencing and business applications into a seamless communication experience

Polycom VVX 1500 is a videoconference-enabled business media phone with a touch screen. It provides busy professionals with lifelike unified communications.

- A touch-based user interface that is easy-to-use
- Videoconferencing
- Simple and fast (one-touch) calls
- · Access with a single touch to voice, video, and applications
- An open application platform—Apps-ready with
- · Flexibility and future-proofability—Designed for UC environments
- Productivity and personalization applications, including Polycom Productivity Suite, Polycom My Info Portal and a Digital Photo Frame