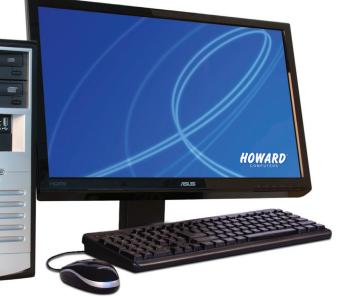

#### Choose the desktop that is right for you!

From space saving all-in-ones to traditional towers and small form factors, today's desktops offer an incredible array of high performance features and energy-saving capabilities. Integrated

next-generation graphics packages bring amazing new visual dynamics into play for the ultimate in realism—high-quality video playback, sharper images, and richer color.

#### Howard O67MKB

Super-charged levels of performance

Work faster than ever before with Howard's new Q67 desktop computer. Powered by the latest Intel® Core™ i7, i5, and i3 processors, you know it's fast! Now, add the integrated gigabit NIC, SuperSpeed USB 3.0, SATA-600, eSATA, FireWire, DDR3 and support for Intel's HyperThreading and Turbo Boost Technologies and you have an ultrafast desktop—one that delivers super-charged levels of performance and an abundance of high-speed connectivity.