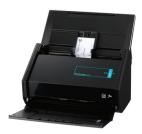

## **FUJITSU**

fi-6010N Network Scanner A ScanSnap for the entire office

The ScanSnap fi-6010N Network iScanner plugs right onto your network. Big buttons on the touch screen display scanning options. Touch one, and the paperwork you stack in the automatic document feeder automatically becomes a digital file sent directly to a designated folder, email, FTP, network fax or printeranywhere on the network. You'll have fewer misplaced documents and a more efficient workflow.