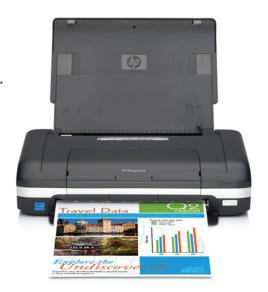

## Print from anywhere.

Ultra-rugged, compact, and high volume mobile printing options.

**HP Portable Printers** 

Printer to go

Print anytime, anywhere, from a variety of devices, with HP high-performance mobile printers. Enjoy the freedom of portable printers in compact sizes.