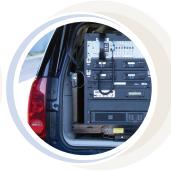

## Tacticomm is the solution for your command and control needs.

In the aftermath of a major disaster, whether natural or man-made, first responders must act quickly in establishing command presence, resource control, and communication interoperability. This capability is equally important for agencies tasked with maintaining public safety at large-scale events and organizations charged with a quick response to non-emergent incidents. That is where Tacticomm comes in.