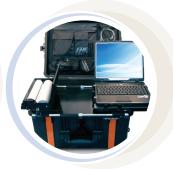

## Tacticomm is the solution for your command and control needs.

In the aftermath of a major disaster, whether natural or man-made, first responders must act quickly in establishing command presence, resource control, and communication interoperability. This capability is equally important for agencies tasked with maintaining public safety at large-scale events and organizations charged with a quick response to non-emergent incidents. That is where Tacticomm comes in.