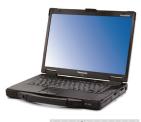

#### Howard W130

True value and high performance

Howard's new, midsize W130 notebook computer goes head-to-head with the competition for speed, performance, and reliability. This durable, high-performance system is powered by Intel's 2nd generation i-Core™ processors to give you the speed you need, when you need it. It features the Intel® Q67 chipset, supports 802.11AGN and Bluetooth wireless options, and has SATA and SSD drive options for performance that is more secure, manageable, and responsive. options for performance that is more secure, manageable, and responsive.enormously enhanced visual output.

W130 Docking Station Dock anywhere