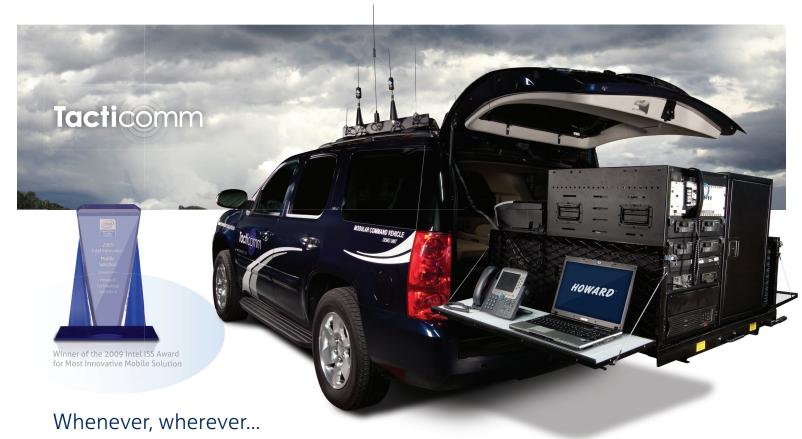

## Tacticomm is the solution for your command and control needs.

In the aftermath of a major disaster, whether natural or man-made, first responders must act quickly in establishing command presence, resource control, and communication interoperability. This capability is equally important for agencies tasked with maintaining public safety at large-scale events and organizations charged with a quick response to non-emergent incidents. That is where Tacticomm comes in.