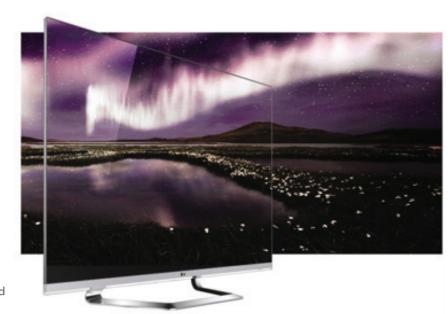

#### LG Cinema 3D

LG's next generation 3D technology

Ready to be blown away? LG Cinema 3D delivers Full HD 1080p picture quality with glorious color and deep black levels on games and beyond, along with advanced features, the revolutionary Magic Remote and an almost-frameless "Cinema Screen" design. LG Cinema 3D also affords a wide viewing angle so you can enjoy effective 3D from any spot on the couch.