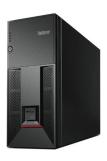

## Increase productivity.

Reinforce network security, reduce downtime, and increase overall productivity with server solutions from Howard. Choose pedestal or rack-mount configurations, with customizable performance options to suit your business needs.

# destal or rack-mount of customizable is to suit is. HOWARD Howard I7-1008 Server