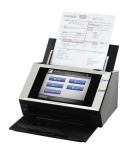

## I ScanSnap iX500 Network Scanner

Equipped with a dual-core CPU-mounted "GI" processor, the iX500 is the next generation of desktop scanning.

FD 2303 st