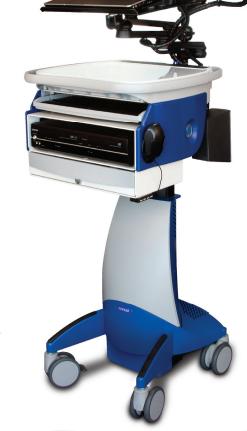

# Transforming boardroom presentations.

Just as the double helix is the main constituent of DNA, the Helix evidence presentation cart will become the crux of courtroom presentations.

What can you do with this cost-effective device? Ensure physical evidence, crime scene photos, and other computer-generated information are exhibited with infallible clarity. Display digitally stored charts, testimony, and graphics in a fast-flowing format using a variety of software. Locate disposition transcripts within seconds. Available in four convenient models, select the cart that best serves your technology needs. Your choice of a combination computer, projector, and document camera securely mounted onto a sturdy, highly ergonomic mobile base makes this a smart addition to the trial process. Who wins with the timesaving Helix? From judges and jury to counsel and onlookers, virtually all who enter the courtroom will benefit from this advancement in litigation.