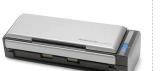

#### I ScanSnap S1300i Portable Scanner

At nearly half the size of a sheet of paper, the PC and Mac compatible ScanSnap S1300i is the smallest multipage double-sided ScanSnap scanner for one-button ease of use at the desk or on the road.