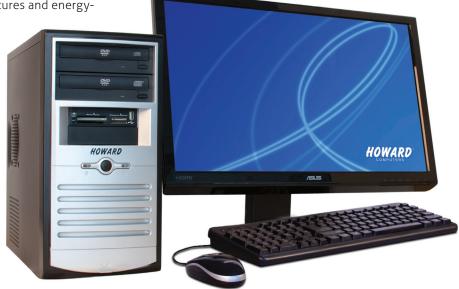

# Productivity redefined.

Choose the desktop that is right for you! From space saving all-inones to traditional towers and small form factors, today's desktops offer an incredible array of high performance features and energy-

saving capabilities. Integrated next-generation graphics packages bring amazing new visual dynamics into play for the ultimate in realismhigh-quality video playback, sharper images, and richer color.

#### Howard 067

Super-charged levels of performance

Work faster than ever before with Howard's new Q67 desktop computer. Powered by the latest Intel® Core™ i7, i5, and i3 processors, you know it's fast! Now, add the integrated gigabit NIC, SuperSpeed USB 3.0, SATA-600, eSATA, FireWire, DDR3 and support for Intel's HyperThreading and Turbo Boost Technologies and you have an ultrafast desktop—one that delivers super-charged levels of performance and an abundance of high-speed connectivity.

Choice System

- Intel® Core i7, i5, & i3 processors
- Turbo Boost Technology

### • HD Video Playback

Howard All-In-Ones Performance and reliability in one sleek package