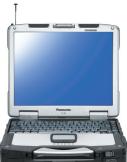

# Tough as it gets.

Need a notebook that is as tough as your job? Howard has it! Choose Microsoft® certified semi-rugged, and fully rugged notebooks for maximum performance in challenging environments. Panasonic Toughbook® mobile computers are designed to handle almost any situation, from business-rugged computers that withstand bangs, bumps and spillage, to fully-rugged and the ultra-mobile, rugged Toughbook U1 that can survive extreme conditions, such as drops up to six feet, rain, oil, pressure, dust and extraordinary swings in temperature.

#### Panasonic Toughbook 31

Unrivaled ruggedness

With drop shock protection and MIL-STD-810G and IP65 certification, it's the undisputed leader in the fully-rugged category.