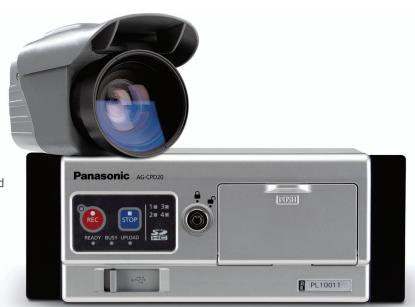

## Panasonic Toughbook Arbitrator 360 Rugged mobile digital video system

Introducing the groundbreaking Toughbook Arbitrator 360°-a rugged revolution in law enforcement video capture. The Toughbook® Arbitrator 360° is a rugged and durable mobile digital video system that can be used with or without a Toughbook computer. It is specifically engineered to excel in the demanding environments law enforcement personnel face every day. Built with legendary Toughbook reliability, this fully-integrated system offers unparalleled video capture (up to 360 degrees), storage, transfer and is designed to work with back-end software for seamless video management, including archiving and retrieving. Capture it all with the Toughbook Arbitrator 360°.