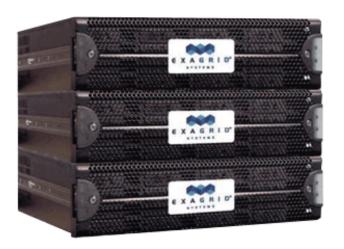

#### **Exagrid Disk-based Backup Solution**

Simple, Turnkey Appliances

The ExaGrid system is a plug-and-play disk backup appliance that works with existing backup applications and enables faster and more reliable backups and restores. Customers report that backup time is reduced by 30 to 90 percent over traditional tape backup. ExaGrid's patented byte-level data deduplication technology reduces the amount of disk space needed by a range of 10:1 to as high as 50:1, or more, resulting in a cost that's comparable to traditional tape-based backup.