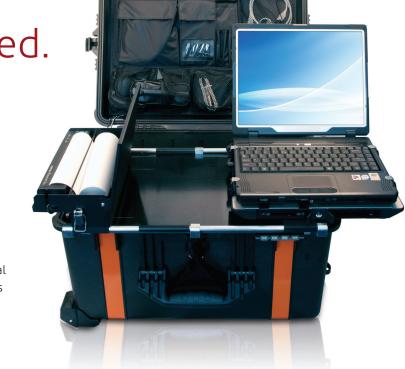

Stay fully connected in any emergency situation, and in any environment, with Howard's Modular Emergency Response & Logistics Instrument, MERLIN. MERLIN features industry-leading, mission-critical communications devices securely mounted inside a weatherproof, impact resistant, and fully transportable case—the strongest on the market.

It has a convenient lift-up tray, rugged notebook, portable printer, and other accessories that allow this easy-to-deploy emergency case to function as a mobile office. For life and death operations in disaster stricken areas or mission-critical collaboration in remote locations, the Howard MERLIN keeps you fully connected—anywhere, at any time.