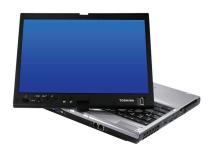

# Reliability on the go.

With its 13.3" widescreen graphic-enhancing LCD and business-suited Intel® GMA HD graphics package, the SP13 makes an ideal workmate at the office or out on the road. Powered by the latest Intel® Core™ i3, i5, and i7 processors, the SP15 sports a 15.6" widescreen graphic-enhancing LCD, along with business suited Intel® GMA HD graphics or Nvidia's GT 330M discrete graphics package, for enormously enhanced visual output.

#### Howard 1681

Affordable up-to-the-minute technology

- Intel® Core i3, i5, & i7 processors
- 15.6" widescreen graphic-enhancing LCD

Howard Jag Series High performance, semirugged notebooks