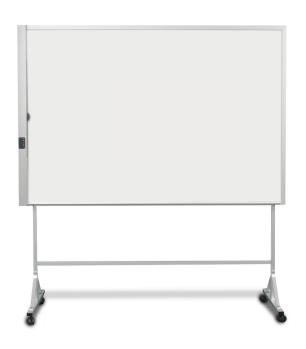

# MimioTeach & MimioView Mimio innovation makes it possible

What if you didn't have to buy an interactive whiteboard to get an interactive whiteboard? With MimioTeach you can transform any whiteboard into an interactive whiteboard. The MimioView document camera is fully integrated with MimioStudio software and the MimioTeach system, making it easier than ever to capture images and present them in your training presentations.

#### Mimio Interactive Whiteboards Reliable performance - all day, every day

If your training room is not already equipped with a standard whiteboard, Mimio Interactive Boards are the answer—an "all-in-one" interactive whiteboard with clear advantages over the competition. The Mimio Interactive Board is powered by Mimio Studio software, the easy-to-use, all-inclusive suite of tools and resources that will give you interactive training a positive edge.