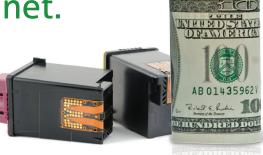

# Save money. Save the planet.

When you buy recycled ink from Howard.

Howard Technology Solutions offers a wide variety of brands of ink and toner cartridges to meet all your printing needs.

Visit us online at http://www.howardcomputers.com/accessories/cartridges/ for more details.