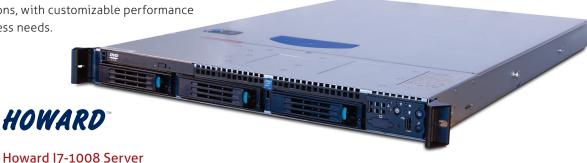

# Increase productivity.

Reinforce network security, reduce downtime, and increase overall productivity with server solutions from Howard. Choose pedestal or rack-mount configurations, with customizable performance options to suit your business needs.

Change the way you do business

Howard's new i7-1008 server will change the way you do business! With support for up to two of the latest Xeon® 5500 series processors, and loaded with sophisticated features like Hyper-threading, turbo-boost and virtualization technologies, the i7-1008 can actually reduce your IT management expenses by running multiple applications and operating systems independently on a single server, and at speeds of up to 3.2GHz—that's fast! The i7-1008 offers an intelligent, energy-efficient platform that adapts to both application and user environments with ease—another solution from Howard™ that makes sense for your budget, staff and business.