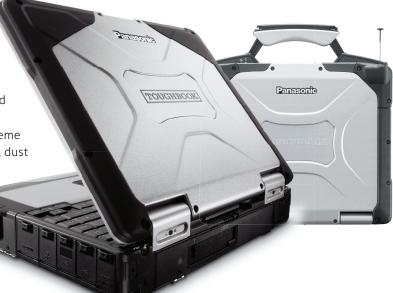

## Panasonic Toughbook Products

Built With Toughness In Mind

Panasonic Toughbook® mobile computers are built to protect data and keep performing in a wide range of conditions. Engineered to withstand drops, spills, dust and grime, Toughbook computers go where the user goes, ready to perform in spite of harsh environments or rough handling.

# Tough as it gets.

Need a notebook that is as tough as your job? Howard has it! Choose Microsoft® certified semi-rugged, and fully rugged notebooks for maximum performance in challenging environments. Panasonic Toughbook® mobile computers are designed to handle almost any situation, from business-rugged computers that withstand bangs, bumps and spillage, to fully-rugged and the ultra-mobile, rugged Toughbook U1 that can survive extreme conditions, such as drops up to six feet, rain, oil, pressure, dust and extraordinary swings in temperature.