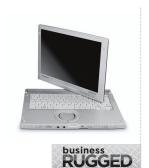

# Tough as it gets.

Need a notebook that is as tough as your job? Howard has it! Choose Microsoft® certified semi-rugged, and fully rugged notebooks for maximum performance in challenging environments. Panasonic Toughbook® mobile computers are designed to handle almost any situation, from business-rugged computers that withstand bangs, bumps and spillage, to fully-rugged and the ultra-mobile, rugged Toughbook U1 that can survive extreme conditions, such as drops up to six feet, rain, oil, pressure, dust and extraordinary swings in temperature.

#### Panasonic Toughbook U1 Essential

The original in handheld mobility

- MIL-STD-810G, 6' drop and IP65 certified
- Only 2.3 lbs including both hot-swappable twin batteries