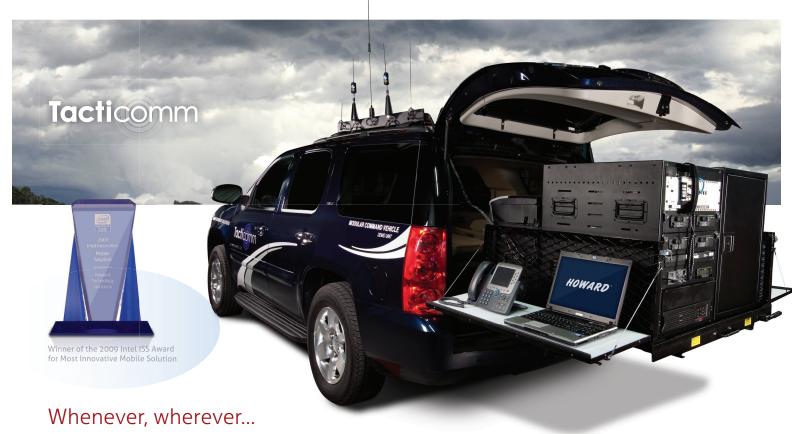

# Tacticomm is the solution for your command and control needs.

In the aftermath of a major disaster, whether natural or man-made, first responders must act quickly in establishing command presence, resource control, and communication interoperability. This capability is equally important for agencies tasked with maintaining public safety at large-scale events and organizations charged with a quick response to non-emergent incidents. That is where Tacticomm comes in.