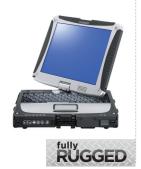

# Tough as it gets.

Need a notebook that is as tough as your job? Howard has it! Choose Microsoft® certified semi-rugged, and fully rugged notebooks for maximum performance in challenging environments. Panasonic Toughbook® mobile computers are designed to handle almost any situation, from business-rugged computers that withstand bangs, bumps and spillage, to fully-rugged and the ultra-mobile, rugged Toughbook U1 that can survive extreme conditions, such as drops up to six feet, rain, oil, pressure, dust and extraordinary swings in temperature.

#### Panasonic Toughbook 31

Unrivaled ruggedness

With drop shock protection and MIL-STD-810G and IP65 certification, it's the undisputed leader in the fully-rugged category.