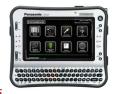

# Tough as it gets.

Need a notebook that is as tough as your job? Howard has it! Choose Microsoft® certified semi-rugged, and fully rugged notebooks for maximum performance in challenging environments. Panasonic Toughbook® mobile computers are designed to handle almost any situation, from business-rugged computers that withstand bangs, bumps and spillage, to fully-rugged and the ultra-mobile, rugged Toughbook U1 that can survive extreme conditions, such as drops up to six feet, rain, oil, pressure, dust and extraordinary swings in temperature.

## Panasonic Toughbook C1 Business rugged tablet PC

- 3.2 lbs
- Intel® Core™ i5 vPro™ Processor
- 12.1" widescreen 1280 x 800 WXGA LCD