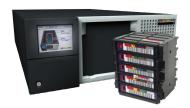

#### Spectra Logic Solutions Continuous data growth

Spectra Logic's archive and backup data storage tape products support all aspects of secondary storage, are compatible with every major tape and disk format, and supply integrated encryption and key management options through the intuitive BlueScale® 10 interface.