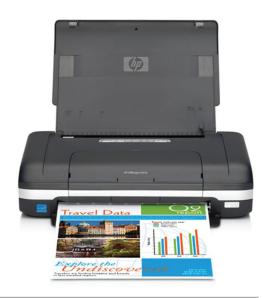

# Print from anywhere.

Ultra-rugged, compact, and high volume mobile printing options.

#### **HP Portable Printers**

Printer to go

Print anytime, anywhere, from a variety of devices, with HP high-performance mobile printers. Enjoy the freedom of portable printers in compact sizes.