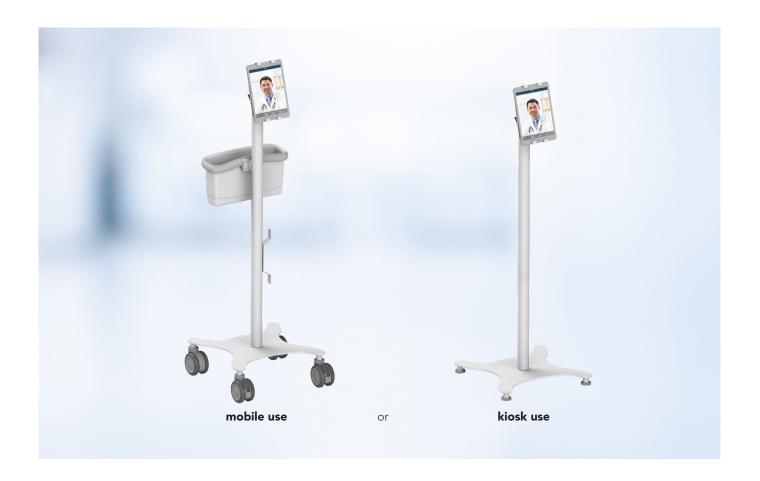

# **Our New HI-View Cart**

The new Howard HI-View cart allows you to expand your telehealth presence quickly in response to COVID-19 and as additional needs arise. The HI-View provides clinicians a safe way to interact with patients via video chat. In addition to being lightweight and sturdy, it's flexible. It can be set up with casters for mobile use and moved from one location to another, or it can be converted into a kiosk by switching the wheels for rubber feet. The HI-View allows for a wide range of tablets to be mounted to best fit your current workflow.