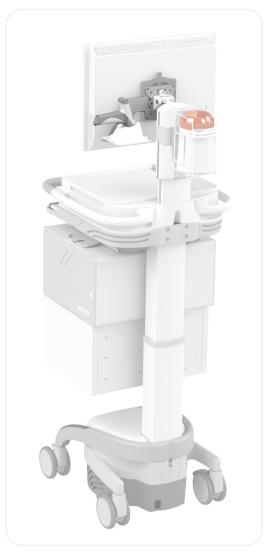

## Scan Securely with Code

Code's industry-leading data capture solutions now with FIPS 140-2 certification, improve workflow and make processes more efficient. These scanners are both mobile and durable with wireless Bluetooth scanning capability and a housing designed to withstand the harshest chemical cleaning agents. Howard point-of-care carts are designed to integrate seamlessly with the Code family of scanners, allowing healthcare workers to quickly and accurately scan and log medications, lab materials, patient identification, and more.