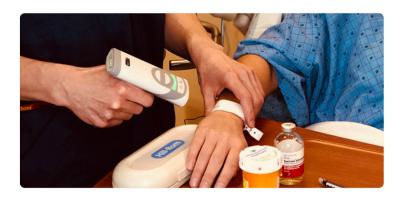

## Scan Securely with Code

Code's industry-leading data capture solutions now with FIPS 140-2 certification, improve workflow and make processes more efficient. These scanners are both mobile and durable with wireless Bluetooth scanning capability and a housing designed to withstand the harshest chemical cleaning agents. Howard point-of-care carts are designed to integrate seamlessly with the Code family of scanners, allowing healthcare workers to quickly and accurately scan and log medications, lab materials, patient identification, and more.