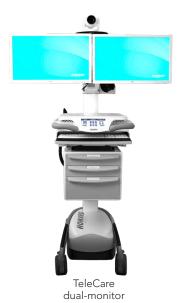

### Reach Your Patients With Telehealth

Telehealth Services are quickly moving to the forefront of medical practices. Telehealth allows facilities to maintain social distancing protocols while optimizing efficiency and conserving resources. Howard Medical has a complete line of telehealth solutions, ranging from mobile, lightweight, rapid-response units to more traditional powered workstation units.