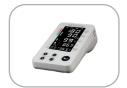

## **Telehealth** Endpoints

**Telehealth** Peripherals and Software

Digital Stethoscope

Spot VSM with BP, Temp, and SpO2 (requires storage)

Multi-purpose Exam Camera With General Viewing, Otoscope, & Dermascope Lenses