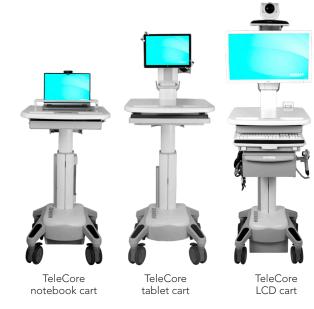

### Reach Your Patients With Telehealth

Telehealth Services are quickly moving to the forefront of medical practices. Telehealth allows facilities to maintain social distancing protocols while optimizing efficiency and conserving resources. Howard Medical has a complete line of telehealth solutions, ranging from mobile, lightweight, rapid-response units to more traditional powered workstation units.