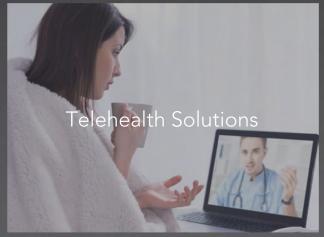

## Telehealth Solutions

## Telehealth Solutions

**Cart Solutions** 

(TeleCare, TeleCore, Kubi Swift)

Wall-Mounted Solutions

(Telehealth Cabinet)

**Kit Solutions** 

(Rugged Telemedicine Kits, Soft Telemedicine Kit)

**Kiosk Solutions** 

(Telehealth Kiosks)

#### Why Telehealth Solutions?

- Healthcare to remote areas
- Remote patient monitoring
- Reduce readmission rates
- Medical consultations
- Patient education and staff training
- Specialty in-field services