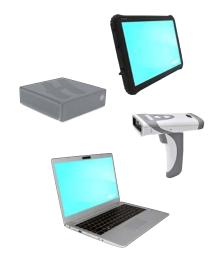

## Telehealth Solutions

**Cart Solutions** 

(TeleCare, TeleCore, Kubi Swift)

Wall-Mounted Solutions

(Telehealth Cabinet)

**Kit Solutions** 

(Rugged Telemedicine Kits, Soft Telemedicine Kit)

**Kiosk Solutions** 

(Telehealth Kiosks)