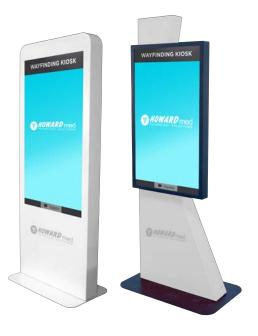

## Kiosk Solutions

#### Why Kiosk Solutions?

- HIPAA compliant
- EMR compatible
- Patient check-in and bill-pay
- Wayfinding in and around the facility
- Vendor check-in
- 24/7 Information access
- Virtual concierge

## Kiosk Solutions

Freestanding Kiosk Solutions

(W-Series)

Tabletop Kiosk Solutions

(A-Series)

Wayfinding Kiosk Solutions

(D-Series)

Custom Kiosk Solutions