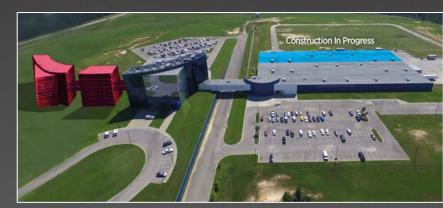

## Howard – Then, Now, and the Future

The first Howard building in an old army barracks

Current corporate headquarters & production facilities

Plans for future growth & expansion

## **6 Different Facilities**

Six different facilities including corporate headquarters, manufacturing facilities, and a transportation facility