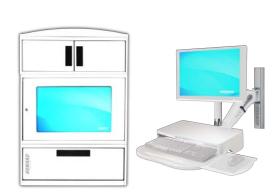

# Mobility Solutions

Mobile Point of Care Solutions

(HI-Care, HI-Core, HI-Swift)

(HI-Paradigm, HI-Pinnacle, Med-Hub, Transfer Cart, MedServe Cabinets)

Med Dispense Solutions

**Fixed Solutions** 

(Arms, Cabinets)