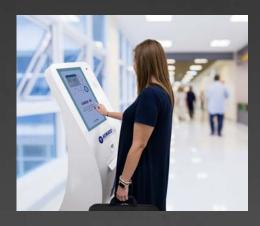

## Kiosk Solutions

#### Why Kiosk Solutions?

- HIPAA compliant
- EMR compatible
- Patient check-in and bill-pay
- Wayfinding in and around the facility
- Vendor check-in
- 24/7 Information access
- Virtual concierge

## Kiosk Solutions

Freestanding Kiosk Solutions

(W-Series)

Tabletop Kiosk Solutions

(A-Series)

Wayfinding Kiosk Solutions

(D-Series)

Custom Kiosk Solutions