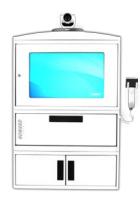

## Telehealth Solutions

**Cart Solutions** 

(TeleCare, TeleCore, Kubi Swift)

Wall-Mounted Solutions

(Telehealth Cabinet)

**Kit Solutions** 

(Rugged Telemedicine Kits, Soft Telemedicine Kit)

**Kiosk Solutions** 

(Telehealth Kiosks)