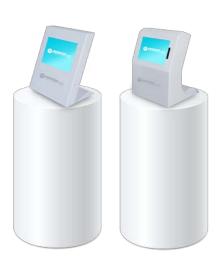

## Kiosk Solutions

## Kiosk Solutions

Freestanding Kiosk Solutions

(W-Series)

Tabletop Kiosk Solutions

(A-Series)

Wayfinding Kiosk Solutions

(D-Series)

Custom Kiosk Solutions

(custom solutions to fit your facility)