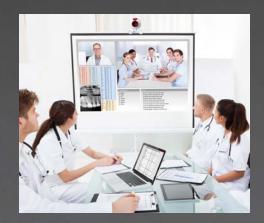

## Telehealth Solutions

## Telehealth Solutions

**Cart Solutions** 

(TeleCare, TeleCore, Kubi Swift)

Wall-Mounted Solutions

(Telehealth Cabinet)

**Kit Solutions** 

(Rugged Telemedicine Kits, Soft Telemedicine Kit)

**Kiosk Solutions** 

(Telehealth Kiosks)