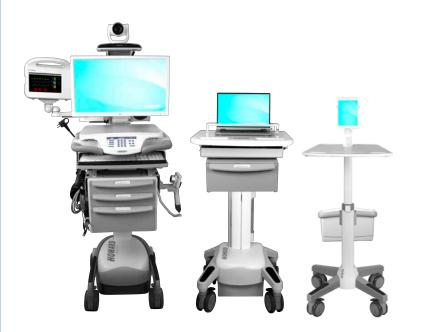

# Mobility Solutions

#### Why Mobility Solutions?

- Effective and ergonomic
- Enhances patient care
- Increase security
- Reduce human error
- Ease workloads
- Versatile to fit any workflow

# Mobility Solutions

Mobile Point of Care Solutions

(HI-Care, HI-Core, HI-Swift)

(HI-Paradigm, HI-Pinnacle, Med-Hub, Transfer Cart, MedServe Cabinets)

Med Dispense Solutions

**Fixed Solutions** 

(Arms, Cabinets)