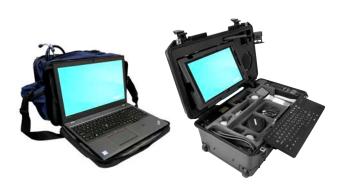

## Telehealth Solutions

**Cart Solutions** 

(TeleCare, TeleCore, Kubi Swift)

Wall-Mounted Solutions

(Telehealth Cabinet)

**Kit Solutions** 

(Rugged Telemedicine Kits, Soft Telemedicine Kit)

**Kiosk Solutions** 

(Telehealth Kiosks)