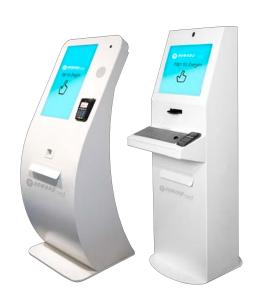

## Kiosk Solutions

## Kiosk Solutions

Freestanding Kiosk Solutions

(W-Series)

Tabletop Kiosk Solutions

(A-Series)

Wayfinding Kiosk Solutions

(D-Series)

Custom Kiosk Solutions

(custom solutions to fit your facility)