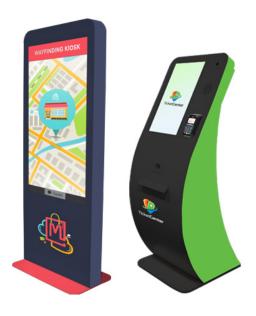

## Kiosk Solutions

#### Why Kiosk Solutions?

- HIPAA compliant
- EMR compatible
- Patient check-in and bill-pay
- Wayfinding in and around the facility
- Vendor check-in
- 24/7 Information access
- Virtual concierge

## Kiosk Solutions

Freestanding Kiosk Solutions

(W-Series)

Tabletop Kiosk Solutions

(A-Series)

Wayfinding Kiosk Solutions

(D-Series)

Custom Kiosk Solutions