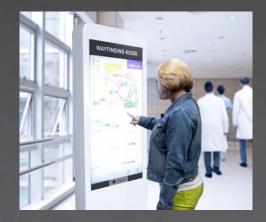

## Kiosk Solutions

#### Why Kiosk Solutions?

- HIPAA compliant
- EMR compatible
- Patient check-in and bill-pay
- Wayfinding in and around the facility
- Vendor check-in
- 24/7 Information access
- Virtual concierge

## Kiosk Solutions

Freestanding Kiosk Solutions

(W-Series)

Tabletop Kiosk Solutions

(A-Series)

Wayfinding Kiosk Solutions

(D-Series)

Custom Kiosk Solutions