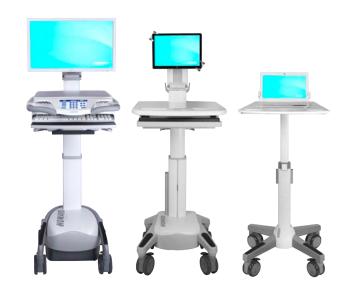

# Mobility Solutions

Mobile Point of Care Solutions

(HI-Care, HI-Core, HI-Swift)

(HI-Paradigm, HI-Pinnacle, Med-Hub, Transfer Cart, MedServe Cabinets)

Med Dispense Solutions

**Fixed Solutions** 

(Arms, Cabinets)