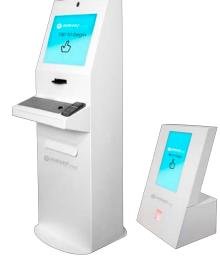

## Kiosk Solutions

#### Why Kiosk Solutions?

- HIPAA compliant
- EMR compatible
- Patient check-in and bill-pay
- Wayfinding in and around the facility
- Vendor check-in
- 24/7 Information access
- Virtual concierge

## Kiosk Solutions

Freestanding Kiosk Solutions

(W-Series)

Tabletop Kiosk Solutions

(A-Series)

Wayfinding Kiosk Solutions

(D-Series)

Custom Kiosk Solutions