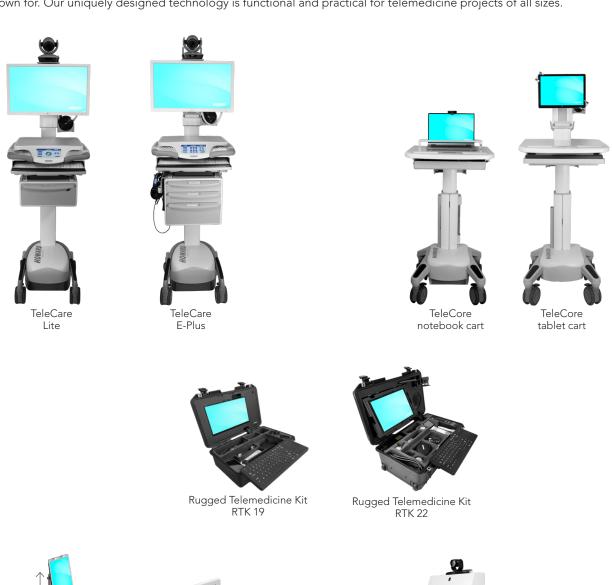

# **Telehealth Endpoints**

Howard's virtual care and telehealth offerings range from easy-to-use kits to full all-in-one solutions for telehealth related communications. Our product offerings combine high-level industry needs with the precision engineering Howard is known for. Our uniquely designed technology is functional and practical for telemedicine projects of all sizes.