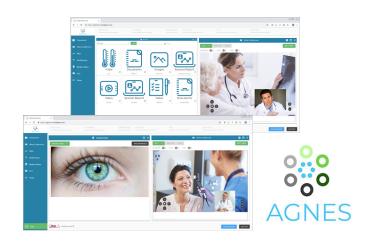

### **AGNES Connect®**

A Collaborative Patient Assessment Tool for Enterprise-Wide Telehealth Applications

- Delivers 100% real-time clinical examinations via a virtual platform
- Simultaneously capture and share integrated medical device data
- Enables complete physician mobility and Remote camera control
- Provides enterprise-wide scalability & security
- Integrates to EMRs using HL7 or FIHR

#### What Is AGNES Connect®?

AGNES Connect® is cloud-based telemedicine software that enables remote clinical healthcare providers to capture and share medical device data, exchange documents, stream medical images in real-time, and participate in a live video conference - all in a single web-based platform.

#### **How Does it Work?**

AGNES Connect® is operational in minutes - no need to configure back-end servers. The cloud-based platform aggregates clinical device diagnostics, vital signs data, encounter documents and live video conferencing and then securely exchanges that information in real-time to the remote consulting physician.