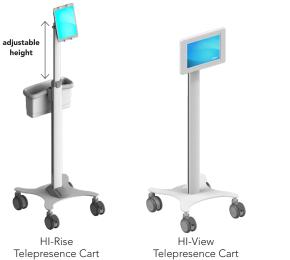

# **Telehealth Endpoints**

Howard's virtual care and telehealth offerings range from easy-to-use kits to full all-in-one solutions for telehealth related communications. Our product offerings combine high-level industry needs with the precision engineering Howard is known for. Our uniquely designed technology is functional and practical for telemedicine projects of all sizes.