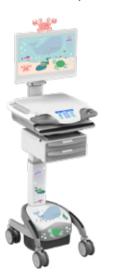

### **Specialty Carts and Custom Solutions**

Howard carts are fully customizable and flexible enough to fit any workflow. Whether it's dual monitors, extra storage, custom accessories or something else, Howard can customize one of our medical carts to suit your needs.

HI-Care E with Fetal Monitor System

HI-Care E Carts with Pediatric Theme Graphics

HI-Care E with Custom Logos

Patient Experience Gaming Carts

HI-Focus Procedure Cart

Phlebotomy Cart

HI-Focus Emergency Crash Cart