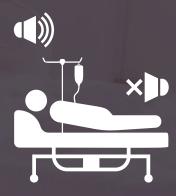

### Quiet at Night?

State of the art sound masking technology helps keep rooms quieter at night, allowing for a more comfortable and restful stay for patients.