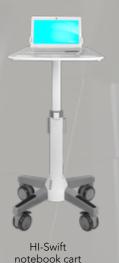

### **HI-Swift**

This non-powered, lightweight worksurface is designed with mobility in mind. The Swift can also be outfitted for laptops or tablets as needed.

HI-Core notebook cart