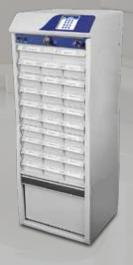

### Med Hub - Transfer cart

Maximize efficiency and ease work flows by teaming Howard's Medical Transfer Carts & Med-Hub with our POC carts. Utilizing our interchangeable cassette system, Transfer carts make it possible for medications to be cassette-transferred securely from the pharmacy and stored in Med-Hub units on patient floors. When it's time for a med pass, nurses can transfer the medication-filled cassettes directly from the Med Hub to their POC carts for safe delivery to patient rooms.