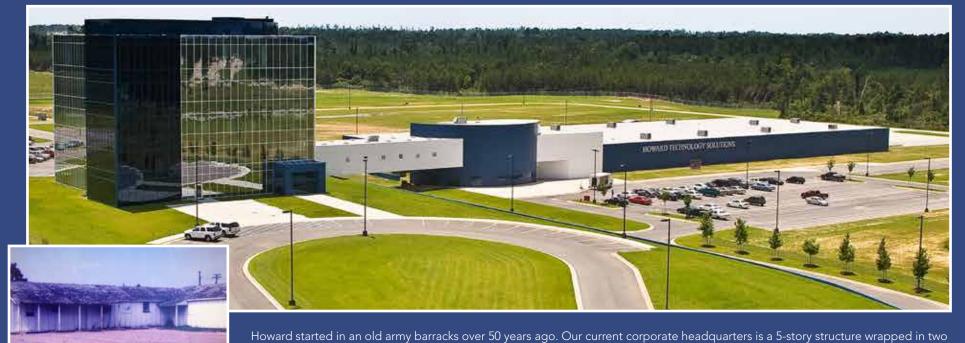

### 10 Different Facilities

Ten different facilities including corporate headquarters, manufacturing facilities, and a transportation facility.

### **Over 4.5 Million Square**

Over 4.5 million square feet of manufacturing space for Howard products – transformers, lighting, kiosks, medical equipment, computers, & more...

### **Our Corporate Headquarters**

- tons of blue glass and includes:
- 60,000 ft<sup>2</sup> of office space
- 112,000 ft<sup>2</sup> manufacturing plant for technology and Medical products