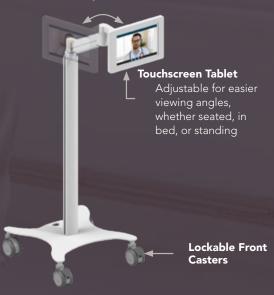

### **Telepresence Carts**

Expand your telehealth presence and provide patients a safe way to interact with others via video chat with the HI-View and HI-Rise cart families. These highly maneuverable carts are also available at a fixed height or with height-adjustable capability, as well as an extendable arm, making it easy for people of varying heights to use it comfortably.