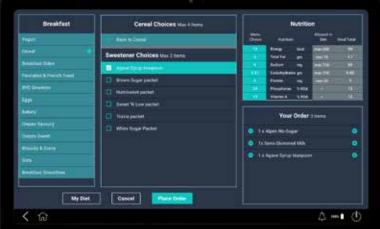

### Patient Entertainment

Allow your patients to access all of their streaming services so they don't miss a thing away from home.