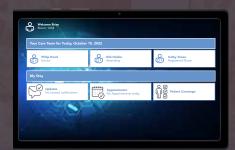

### **Benefits of Oneview**

Oneview's solution not only keeps patients informed about their healthcare team and care plan, but also reduces the workload by routing non-medical issues directly to the respective department.

### Care Team Information

Let patients see who their care team is before they walk into the room.

**HI-View EXT Cart** 

biamp. DELL I legrand SAMSUNG Oneview