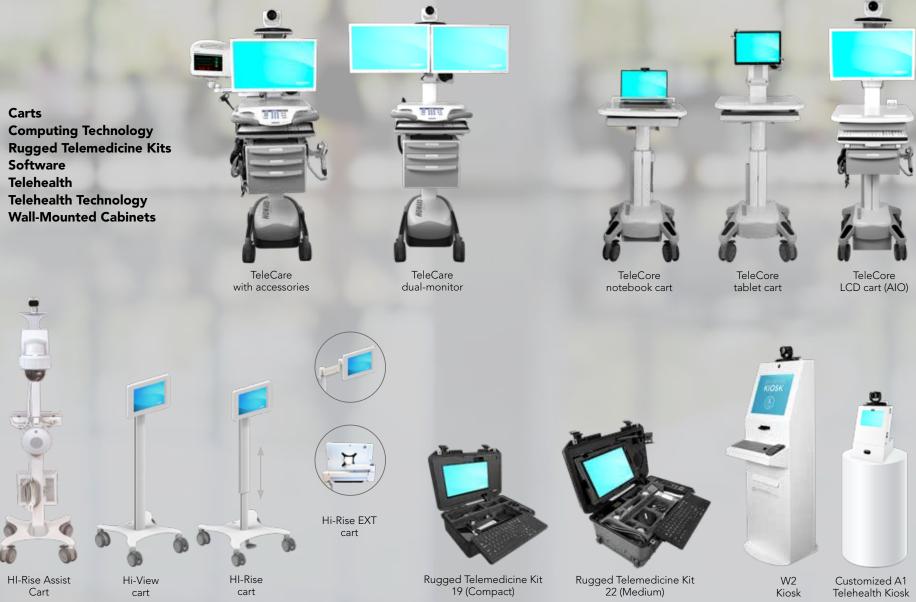

### The Howard Family of Carts

### **Telepresence Carts**

Expand your telehealth presence and provide patients a safe way to interact with others via video chat with the HI-View and HI-Rise cart families. These highly maneuverable carts are also available at a fixed height or with height-adjustable capability, as well as an extendable arm, making it easy for people of varying heights to use it comfortably.

### HI-Care

Our patented flagship point-of-care cart can be tailored to fit multiple and varied workflows. Customizable accessories, power, and storage options allow the cart to be utilized for telehealth, patient registration, charting, meddispensing, and more.

### **HI-Swift**

This non-powered, lightweight worksurface is designed with mobility in mind. The Swift can also be outfitted for laptops or tablets as needed.

HI-Core notebook cart

### HI-Core

The HI-Core non-powered cart line is an innovative blend of convenience, customization, quality engineering, and affordability. These lightweight and easy-to-maneuver carts can be customized to fit your needs and workflow.

### HI Paradigm

The HI-Paradigm offers secure, organized medicine dispensing in a small, easy-to-maneuver footprint. The electronic lock with keypad, coupled with our Med Manager software, provides premier security capabilities.

### **HI-Pinnacle**

The Pinnacle 30 packs a large amount of storage into a small space. This new cart is easy to maneuver and can accommodate multiple accessories.

Med-Hub

Wall-Mounted Cabinets