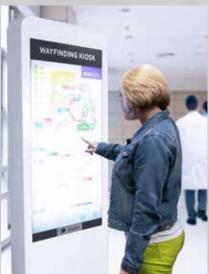

### **Kiosk Solutions**

Our kiosk solutions help patients to have the best experience possible within your facility. Surveys indicate that patients are more likely to choose a healthcare provider who allows them to manage their health and medical care using convenient healthcare portals. Our easy-to-use, self-service kiosks are compatible with most EMRs and a perfect fit for healthcare facilities. Healthcare uses include registration, check-in, and billing; wayfinding, virtual concierge, internal HR applications, and many more.

Wayfinding