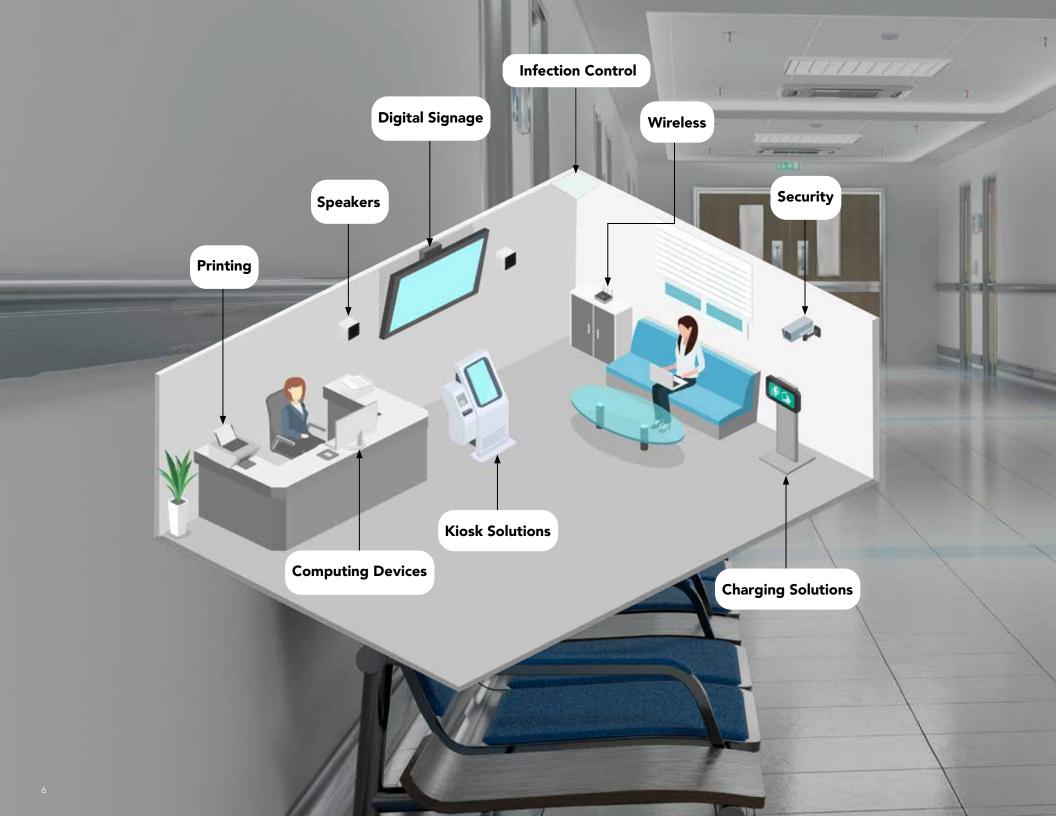

### Lobby, Hallway, and **Waiting Rooms**

Family members and guests using the hospital lobby and other waiting areas want to stay WiFi connected for a variety of reasons—patient status updates, business matters that can't wait, or simply to be entertained. Howard can provide you with the technology you need to keep everyone satisfied.

**Charging Solutions** 

**Way-Finding** 

Patient Check-In/ Bill Pay

Elo ViewSonic° SAMSUNG EPSON ❤ VERKADA (r) rhombus systems

### **Kiosk Solutions**

Our kiosk solutions help patients to have the best experience possible within your facility. Surveys indicate that patients are more likely to choose a healthcare provider who allows them to manage their health and medical care using convenient healthcare portals. Our easy-to-use, self-service kiosks are compatible with most EMRs and a perfect fit for healthcare facilities. Healthcare uses include registration, check-in, and billing; wayfinding, virtual concierge, internal HR applications, and many more.

### Infection Control Solutions

Infection control doesn't just happen. It takes vigilance and the right equipment to protect your environment from the germs, viruses, and harmful bacteria that cause infection. Howard has what you need to combat infection and maintain a healthy environment, from PPE and cleaning products to sanitizing stations, electrostatic disinfectant sprayers, and custom protective acrylic shields. Additional offerings include Howard temperature sensing kiosks, UVC sanitizing solutions, and sanitizable technology. It's your environment, keep it clean and safe with the right supplies from the right supplier—Howard.