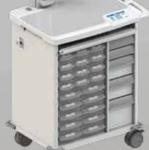

### **HI-Pinnacle**

The Pinnacle 30 packs a large amount of storage into a small space. This new cart is easy to maneuver and can accommodate multiple accessories.

Med-Hub

Wall-Mounted Cabinets

HI-Paradigm E 3-tier storage

HI-Pinnacle E model 30