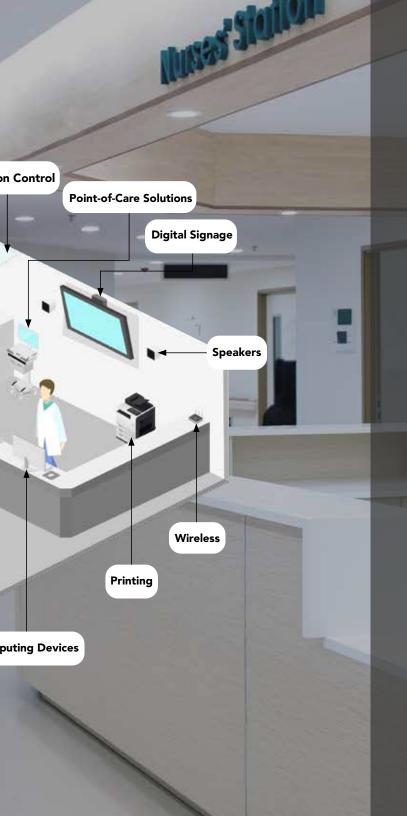

### **Nurse's Stations**

The nursing station is central to patient care. Your nurses and other essential personnel should not have to worry about their technology devices and equipment being obsolete. Contact Howard for a quote to upgrade your facility to the latest technology standards.