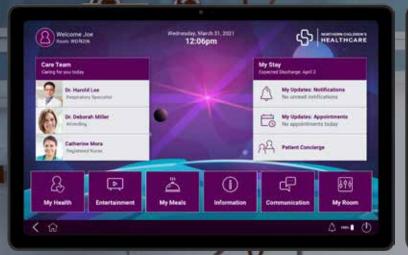

### **Benefits of Oneview**

Oneview's solution not only keeps patients informed about their healthcare team and care plan, but also reduces the workload by routing non-medical issues directly to the respective department.

### **Improve HCAHPS scores**

Howard's Patient Experience solutions are designed to specifically address HCAHPS questions. Improve your scores by directly addressing issues your facility may have.

### Patient Experience

The patient room in a hospital should revolve around the patient's care and comfort. Howard has the technology you need to enhance patient experiences and improve your HCAHPS score.

### Care Team Information

Let patients see who their care team is before they walk into the room.

**HI-View EXT Cart** 

biamp. DELL I legrand SAMSUNG Oneview