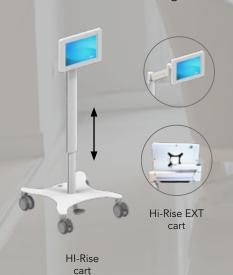

### **Telepresence Carts**

Expand your telehealth presence and provide patients a safe way to interact with others via video chat with the HI-View and HI-Rise cart families. These highly maneuverable carts are also available at a fixed height or with height-adjustable capability, as well as an extendable arm, making it easy for people of varying heights to use it comfortably.