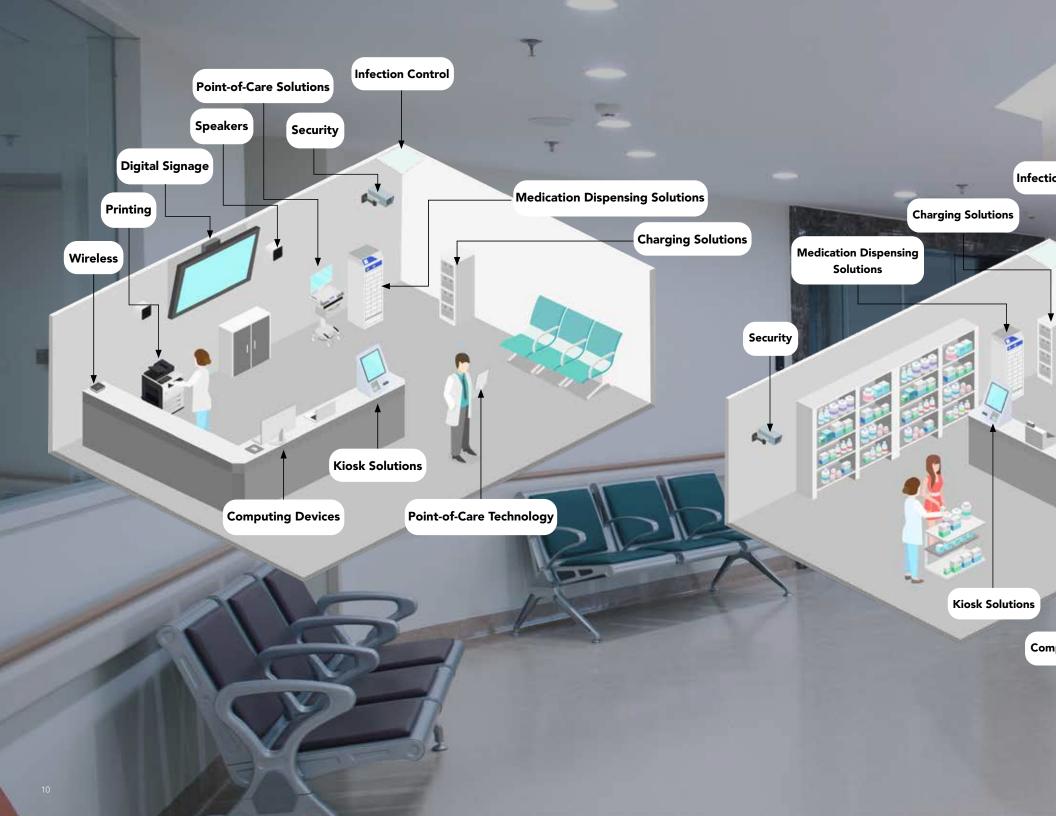

### Lobby, Hallway, and **Waiting Rooms**

Family members and guests using the hospital lobby and other waiting areas want to stay WiFi connected for a variety of reasons—patient status updates, business matters that can't wait, or simply to be entertained. Howard can provide you with the technology you need to keep everyone satisfied.

**Charging Solutions** 

**Way-Finding** 

Patient Check-In/ Bill Pay

Elo ViewSonic° SAMSUNG EPSON ❤ VERKADA (r) rhombus systems

### **Nurse's Stations**

The nursing station is central to patient care. Your nurses and other essential personnel should not have to worry about their technology devices and equipment being obsolete. Contact Howard for a quote to upgrade your facility to the latest technology standards.

### **Pharmacy**

Improve patient care workflows in your facility with technology that ensures accurate and efficient medication administration. Howard can provide you with not only medication dispensing carts, but all the technology necessary to keep your pharmacy running smoothly.

**Med Dispense Solutions** 

**Physical Security** 

**Document Scanning** 

ElO ViewSonic° SAMSUNG ⊕ LG > VERKADA (r) biamp. \*ZEBRA EPSON FUJITSU

More Control For Patients and Families

**More Time For Care Teams** 