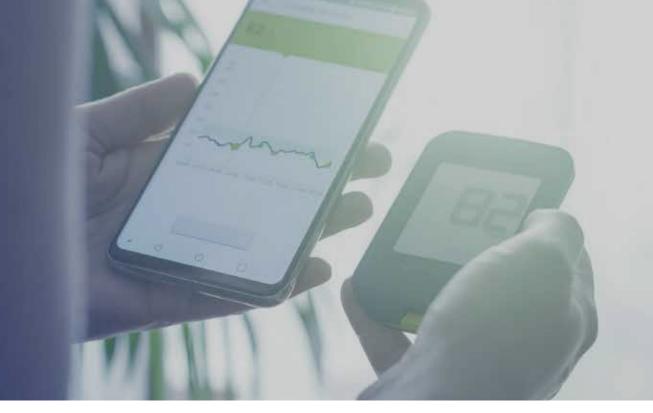

### **Remote Patient Monitoring**

Remote Patient Monitoring (RPM) involves the use of physical sensors, sometimes attached to the body of a patient, to read and transmit patient data to a central hub or dashboard. It is somewhat different from telehealth in that RPM is more focused on the data collection aspect of healthcare and diagnosis, while telehealth encompasses healthcare delivered virtually. It aims to give caregivers real-time access to essential health indicators of their patients, allowing them to provide better and quicker services and more accurate diagnoses. RPM also helps care facilities and hospitals lower the cost of patient monitoring and data collection while simultaneously lowering the error rates involved with manual approaches to data collection and management.