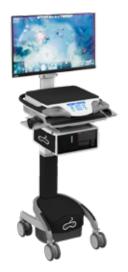

### **Telepresence Carts**

Expand your telehealth presence and provide patients a safe way to interact with others via video chat with the HI-View and HI-Rise cart families. These highly maneuverable carts are also available at a fixed height or with height-adjustable capability, as well as an extendable arm, making it easy for people of varying heights to use it comfortably.

### HI-Care

Our patented flagship point-of-care cart can be tailored to fit multiple and varied workflows. Customizable accessories, power, and storage options allow the cart to be utilized for telehealth, patient registration, charting, meddispensing, and more.