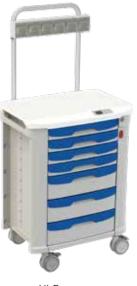

### HI Paradigm

The HI-Paradigm offers secure, organized medicine dispensing in a small, easy-to-maneuver footprint. The electronic lock with keypad, coupled with our Med Manager software, provides premier security capabilities.

HI-Paradigm E 3-tier storage

HI-Pinnacle E model 30