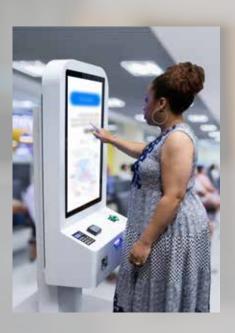

### **Kiosk Solutions**

Our kiosk solutions help patients to have the best experience possible within your facility. Surveys indicate that patients are more likely to choose a healthcare provider who allows them to manage their health and medical care using convenient healthcare portals. Our easy-to-use, self-service kiosks are compatible with most EMRs and a perfect fit for healthcare facilities. Healthcare uses include registration, check-in, and billing; wayfinding, virtual concierge, internal HR applications, and many more.

### Patient/ Vendor Check-In

The Howard Patient Check-In model kiosk gives your patients control over their healthcare information, helping to minimize errors and improve their experience. Strategic partnerships with other industry professionals enable us to provide you with all the equipment you need to make patient check-in a breeze.

### **Patient Bill Pay**

Howard's Patient Bill-Pay kiosk options enable patients to make payments conveniently and privately during checkin, without requiring assistance from office personnel. During the check-in process, patients can also update personal details and confirm insurance information. Collecting payments and securing verified insurance data in advance helps to streamline office processes and reduces the need for collection services.