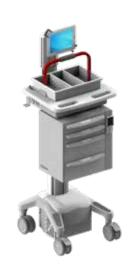

### **Telepresence Carts**

Expand your telehealth presence and provide patients a safe way to interact with others via video chat with the HI-View and HI-Rise cart families. These highly maneuverable carts are also available at a fixed height or with height-adjustable capability, as well as an extendable arm, making it easy for people of varying heights to use it comfortably.

### HI-Care

Our patented flagship point-of-care cart can be tailored to fit multiple and varied workflows. Customizable accessories, power, and storage options allow the cart to be utilized for telehealth, patient registration, charting, meddispensing, and more.