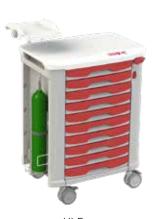

### **HI-Pinnacle**

The Pinnacle 30 packs a large amount of storage into a small space. This new cart is easy to maneuver and can accommodate multiple accessories.

Med-Hub

Wall-Mounted Cabinets

HI-Paradigm E 3-tier storage

HI-Pinnacle E model 30