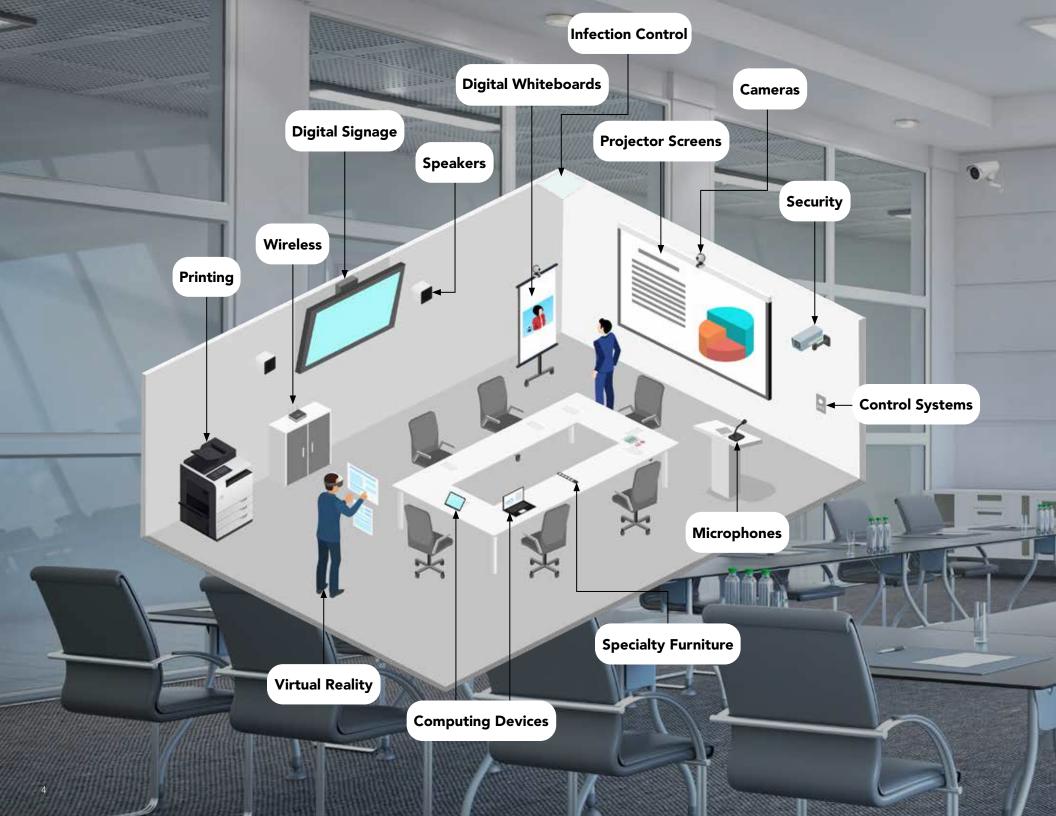

### Conference, Board, and **Training Rooms**

From the board room to conference rooms, audiovisual solutions connect administrators, clinicians, and patients. This collaborative approach to patient care enhances productivity, improves diagnostic services, and contributes to a more informed decision-making process.

In-Person and Remote

**Cast Content** Connect Devices Without the Use of Cables

Interactive Displays Write, Draw, and Share in Real-Time

SPECTRUM BENQ EPSON newline Panasonic @CRESTRON SAMSUNG SHARP ViewSonic & LG HITACHI DRAPER **Lumens** ScreenBeam ZOOM SONY logitech