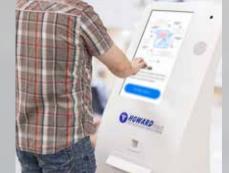

### **Kiosk Solutions**

Our kiosk solutions help patients to have the best experience possible within your facility. Surveys indicate that patients are more likely to choose a healthcare provider who allows them to manage their health and medical care using convenient healthcare portals. Our easy-to-use, self-service kiosks are compatible with most EMRs and a perfect fit for healthcare facilities. Healthcare uses include registration, check-in, and billing; wayfinding, virtual concierge, internal HR applications, and many more.

### Patient/ Vendor Check-In

The Howard Patient Check-In model kiosk gives your patients control over their healthcare information, helping to minimize errors and improve their experience. Strategic partnerships with other industry professionals enable us to provide you with all the equipment you need to make patient check-in a breeze.

### **Patient Bill Pay**

Howard's Patient Bill-Pay kiosk options enable patients to make payments conveniently and privately during checkin, without requiring assistance from office personnel. During the check-in process, patients can also update personal details and confirm insurance information. Collecting payments and securing verified insurance data in advance helps to streamline office processes and reduces the need for collection services.