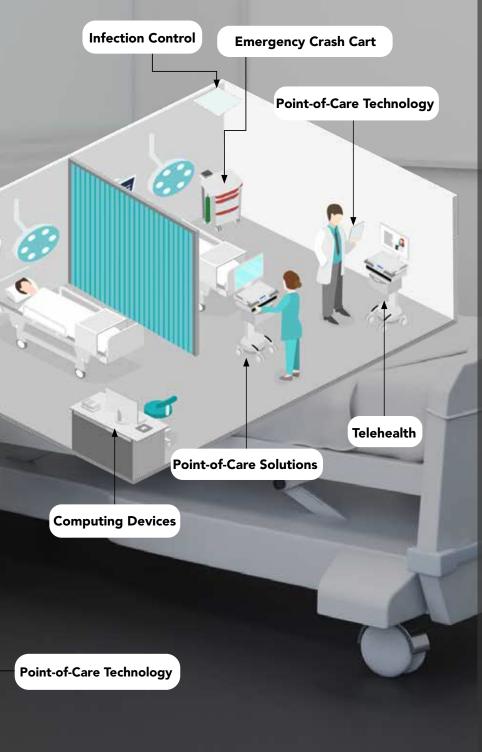

### **Patient Rooms**

The patient room in a hospital should revolve around the patient's care and comfort. Howard has the technology you need to enhance patient experiences and improve your HCAHPS score.

### **Emergency Department**

Hospital emergency room doctors, nurses, and other ER staff face stressful situations 24/7. Howard Medical products help minimize the strain by making tough jobs more manageable, so emergency healthcare workers can give each patient their best.

Point-of-Care Devices

Telehealth Solutions

Patient Experience and Infotainment