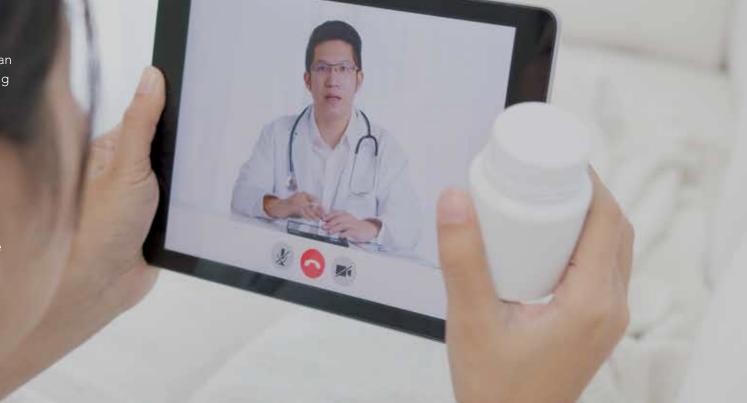

### **Telehealth Solutions**

Howard Medical's virtual care and telehealth offerings range from easy-to-use kits to full all-in-one solutions for telehealth related communications. Our product offering has combined high-level industry needs with the precision engineering customers have come to expect from Howard Medical. Our uniquely-designed technology is functional and practical for all sizes of telemedicine projects.

### In-Room Telehealth

In-room telehealth is a virtual solution that can improve the patient experience by expanding connections to include a patient's support system outside the hospital—family and friends who are unable to visit the hospital in person. It can also include email and instant messaging. In-room telehealth not only facilitates access to caregivers outside the traditional clinician staff, but also gives patients access to the broader emotional support system they need to remain positive and proactive with regard to their own care. In short, in-room telehealth is whole-person virtual care.