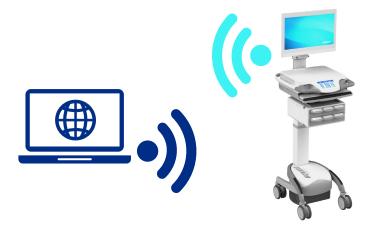

uploads power supply performance data to the enterprise Power Manager server

local on-screen dashboard for monitoring local power performance data provides local dashboard monitoring of other parameters such as:

provides data graphs on historical power performance

periodically logs power supply data

the data can be accessed anywhere on the local network

allows you to set battery capacity alarm values locally