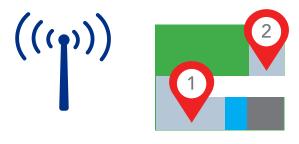

set your own alerts across multiple parameters throughout the cart fleet

view the last two known locations

keeps a power performance record of each cart

provides real-time monitoring of power performance data

supports multi-level administrative accounts

view the last two known locations