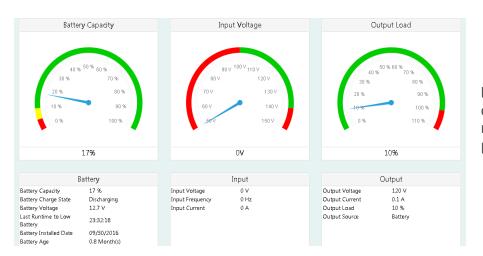

# POWER DISPLAY

The **Power Display** client application retrieves detailed power and status data from the cart, and presents it through an easily accessible web service. This data can be viewed remotely on the customer's network, and includes charging history, estimated cart run time and battery health.

uploads power supply performance data to the enterprise Power Manager server

local on-screen dashboard for monitoring local power performance data provides local dashboard monitoring of other parameters such as:

provides data graphs on historical power performance

periodically logs power supply data

the data can be accessed anywhere on the local network

allows you to set battery capacity alarm values locally