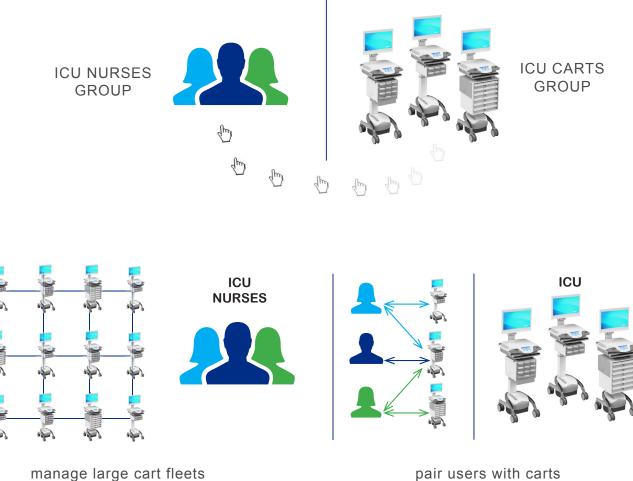

### MED MANAGER

Med Manager is a remote enterprise application providing centralized management of fleet user accounts, cart settings, access to the carts and audit logs

the drag and drop capability allows the admin to remotely manage users and carts by creating user groups and cart groups

manage large cart fleets

set up cart profiles with cart group settings including:

cart's call home feature automatically populates audit logs cart and retrieves new settings from Med Manager

audits and control narcotic access by time, user, and cart

supports multi-level administrative accounts

view the last two known locations