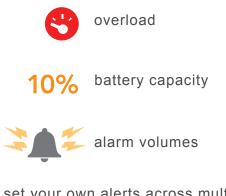

set your own alerts across multiple parameters throughout the cart fleet

view the last two known locations

keeps a power performance record of each cart

provides real-time monitoring of power performance data