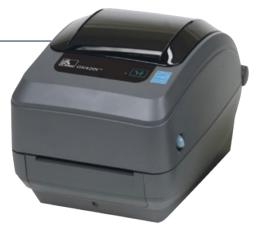

Zebra Desktop printers are affordable, high-quality printers for low- to medium-volume direct thermal and thermal-transfer applications. These premium models bring advanced industrial printing quality to a compact desktop printer — offering the fastest print speeds, print quality and manageability in its class.