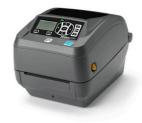

Zebra Desktop printers are affordable, high-quality printers for low- to medium-volume direct thermal and thermal-transfer applications. These premium models bring advanced industrial printing quality to a compact desktop printer — offering the fastest print speeds, print quality and manageability in its class.