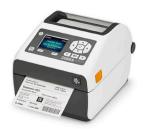

Zebra Desktop printers are affordable, high-quality printers for low- to medium-volume direct thermal and thermal-transfer applications. These premium models bring advanced industrial printing quality to a compact desktop printer — offering the fastest print speeds, print quality and manageability in its class.