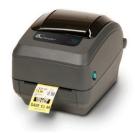

Zebra Desktop printers are affordable, high-quality printers for low- to medium-volume direct thermal and thermal-transfer applications. These premium models bring advanced industrial printing quality to a compact desktop printer — offering the fastest print speeds, print quality and manageability in its class.