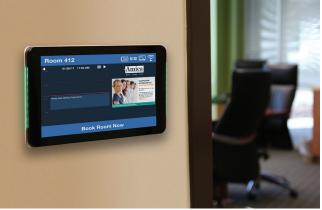

### Touch10 & Touch15

Our AxisTV content management software lets you publish calendar schedules, digital media, and mass alerts to Touch room signs, making them a perfect extension of your digital signage.

To schedule a room, just touch "Reserve" and set the time and meeting length. A four-digit PIN can be set to protect your reservation from being canceled or modified, and the "Confirm Meeting" button lets participants confirm the room is being used at the scheduled time. If unconfirmed, the room will free up.

For places where walk-up reservations aren't appropriate, any 10- or 15-inch Touch room sign can run in non-interactive mode, so digital signage content and schedules are displayed full-screen.