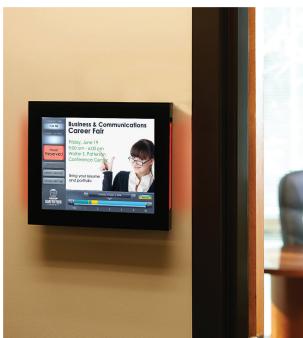

MeetingMinder™ room signs show your schedules and other digital signage content outside conference rooms and shared workspaces. This lets meeting organizers and attendees see space options instantly while staying up-to-date with daily announcements.

Visix room signs accommodate all types of shared spaces, and all of our room signs can be used together in the same facility and integrated with our other digital signage solutions.

- Show schedules for one or multiple rooms
- Display greetings and announcements
- Provide wayfinding information and interactive maps
- · Keep everyone informed with news, weather and RSS feeds
- Present live, streaming content from your network
- Playback videos and other animated content
- Deliver critical alert notifications