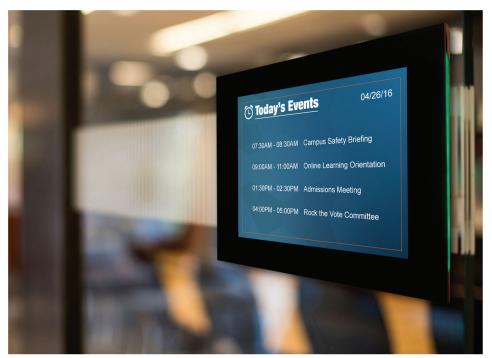

MeetingMinder™ room signs show your schedules and other digital signage content outside conference rooms and shared workspaces. This lets meeting organizers and attendees see space options instantly while staying up-to-date with daily announcements.

Visix room signs accommodate all types of shared spaces, and all of our room signs can be used together in the same facility and integrated with our other digital signage solutions.

- Show schedules for one or multiple rooms
- Display greetings and announcements
- Provide wayfinding information and interactive maps
- · Keep everyone informed with news, weather and RSS feeds
- Present live, streaming content from your network
- Playback videos and other animated content
- Deliver critical alert notifications