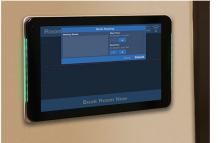

### Interactive Room Signs

Touch and Connect room signs let you schedule meetings right at the sign. Create a walk-up reservation with only a few touches to the screen, and those reservations are immediately shared with your calendar application to avoid double-bookings.

To schedule a room, just touch "Reserve" and set the time and meeting length. A four-digit PIN can be set to protect your reservation from being canceled or modified, and the "Confirm Meeting" button lets participants confirm the room is being used at the scheduled time. If unconfirmed, the room will free up.