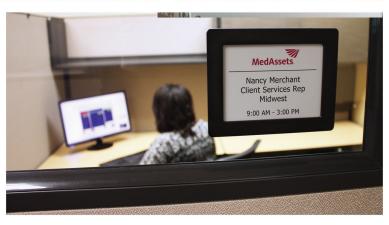

These compact displays can be placed virtually anywhere because they don't require any cabling. Easily mount them outside meeting rooms, classrooms, training rooms or any other space you reserve. You can also attach them to desks or cubicles used for workspace hoteling.

Paper-white signs have a bright display background with low reflectivity for high readability, and allow for both black and red colors on screen.

The room signs are updated wirelessly via RF communication designed to minimize battery usage. A sign's batteries are only activated when information changes, which allows batteries to last up to three years or 10,000 updates.

EPS signs come with a stylish black faceplate and custom designs are also available. Custom faceplates can include raised room numbers, braille, different material finishes and your organization's logo.