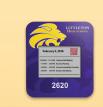

## EPS (Electronic Paper Signs)

Our electronic paper signs (EPS) are the most costeffective option to display current schedules outside your shared spaces - an inexpensive, wireless and battery-operated solution from Visix.

Paper-white signs have a bright display background with low reflectivity for high readability, and allow for both black and red colors on screen.

The room signs are updated wirelessly via RF communication designed to minimize battery usage. A sign's batteries are only activated when information changes, which allows batteries to last up to three years or 10,000 updates.

EPS signs come with a stylish black faceplate and custom designs are also available. Custom faceplates can include raised room numbers, braille, different material finishes and your organization's logo.