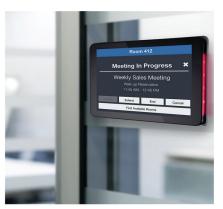

#### Connect

Connect offers a feature-rich, cost-effective room management solution that doesn't require the AxisTV CMS. Show schedules outside each meeting room and let people book space on the go.

Connect shows the room name and technology icons, and you can report resource issues on screen. Meeting participants can start, extend, end and cancel meetings right at the sign. If a room is booked, you can see other available rooms at the press of a button.

If you don't want to limit yourself to schedules only, Connect lets you show a logo and pull in digital signage messages via an image reader. Display content from your digital signage CMS by pointing to the URL of an exported RSS image playlist, or pull in images from any folder on your network.