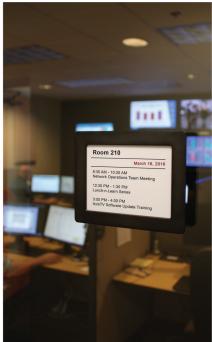

### Interactive Room Signs

Touch and Connect room signs let you schedule meetings right at the sign. Create a walk-up reservation with only a few touches to the screen, and those reservations are immediately shared with your calendar application to avoid double-bookings.

You'll see room availability at a glance with lights on each side that shine green when the room is available and red when it's not.

- Choose an AxisTV-powered or stand-alone solution
- · Book meetings right at the room sign
- · See room status instantly with availability lights
- Use PoE or PoE+ via network switch or injector
- Easily mount right out of the box