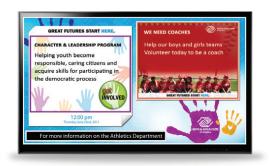

### Donor Boards

Digital donor boards are a thoughtful way to honor your current patrons and entice future donors through an attention-grabbing, interactive display. Recognize donors, present your organization's mission and values, and promote ongoing donor recruitment programs using your big screens.

Our interactive donor boards are fed by data that you can easily update as you have additions or changes, ensuring that your patrons are instantly recognized for their contributions. These custom designs are tailored to your brand and environment, and can include as much interactivity as you need.

- List donors alphabetically and by category
- Show photos or videos to tell donors' individual stories
- Promote ongoing donor programs and provide instructions for giving
- Eliminate static, expensive name plates and plaques