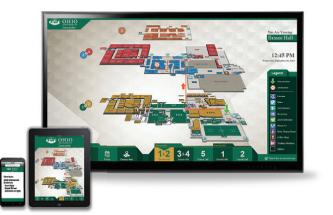

## Interactive Wayfinding

Interactive wayfinding maps give your audience a convenient selfservice source for information.

Whether it's a single building floor or an entire campus, our experienced designers can tailor a wayfinding solution for your organization. Our creative team will work with your facility planners, marketing experts and project managers to concept, design, implement and test your interactive wayfinding kiosks.

In addition to maps, we'll integrate color coding and icon systems that allow your visitors to instantly recognize common destinations, exits, restrooms, elevators and stairs. Redundant interactive controls at the bottom of the screen ensure that your design is ADA compliant.

An obvious "You Are Here" locator is included in every design to make sure viewers know where they're starting from, and easy visual paths guide them from their current location to their highlighted destination.

What happens when they walk away from the screen? We can integrate a QR tag or SMS option to send maps or point-to-point directions to the user's mobile device upon request.

Visix can build 100% custom interactive wayfinding specific to your needs with floor-based wayfinding, personnel and department directories, digital signage messages and more.