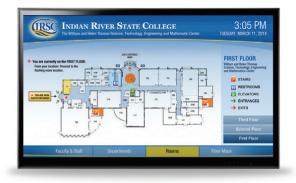

## Interactive Wayfinding

Interactive wayfinding maps give your audience a convenient selfservice source for information.

Whether it's a single building floor or an entire campus, our experienced designers can tailor a wayfinding solution for your organization. Our creative team will work with your facility planners, marketing experts and project managers to concept, design, implement and test your interactive wayfinding kiosks.

In addition to maps, we'll integrate color coding and icon systems that allow your visitors to instantly recognize common destinations, exits, restrooms, elevators and stairs. Redundant interactive controls at the bottom of the screen ensure that your design is ADA compliant.

An obvious "You Are Here" locator is included in every design to make sure viewers know where they're starting from, and easy visual paths guide them from their current location to their highlighted destination.