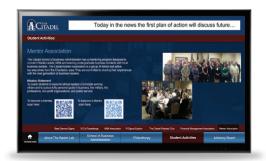

## **Touchscreen** Directories

Offer your visitors a self-help option to navigate your facility and quickly find who or what they're looking for with an interactive directory.

Touchscreen directories are modern and efficient, allowing people to guide themselves instead of relying on receptionists or information desks. They also save you the cost of printing costly listings and directional signs.

Our custom touchscreen directories are uniquely formatted to your brand and your facility with options to locate places, individuals, departments, events and more. Directories can be incorporated into wayfinding designs, or stand on their own. They can also include playlists for traditional digital signage content.

Show contact information, photos, biographies and locations with the option of touchscreen maps and point-to-point directions. Using a database to feed the directory allows you to quickly update information on all screens at once.