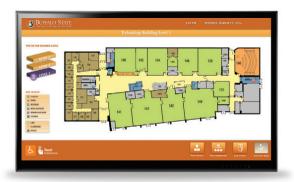

## Interactive Wayfinding

Interactive wayfinding maps give your audience a convenient selfservice source for information.

Whether it's a single building floor or an entire campus, our experienced designers can tailor a wayfinding solution for your organization. Our creative team will work with your facility planners, marketing experts and project managers to concept, design, implement and test your interactive wayfinding kiosks.

In addition to maps, we'll integrate color coding and icon systems that allow your visitors to instantly recognize common destinations, exits, restrooms, elevators and stairs. Redundant interactive controls at the bottom of the screen ensure that your design is ADA compliant.

An obvious "You Are Here" locator is included in every design to make sure viewers know where they're starting from, and easy visual paths guide them from their current location to their highlighted destination.