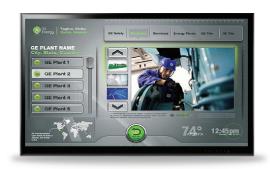

888.912.3151 | howardedu.com

WayPoint<sup>™</sup> is a bundled interactive wayfinding solution ideal for clients needing to show large-area maps like campuses, cities or counties. This touchscreensupported product combines several content modules into a branded interactive layout to save the expense of a full custom design.

Modules for auto-updating date and time, news, weather and RSS feeds provide timely information, while Google Maps shows places of interest with customizable icons and info baloons.

Custom wayfinding maps can be incorporated to lead your visitors through your facility, and all of the WayPoint<sup>™</sup> modules are wrapped in a customized skin that incorporates your logo, colors and branding.

This software-only solution is powered by our AxisTV digital signage software, so you can also display all of your digital signage content within the layout.

- Interactive wayfinding and digital signage
- Customized content and branding
- Modular data feed support for AccuWeather, UPI News, Twitter and RSS
- Localized Google Maps with editable icons
- Multi-touch support