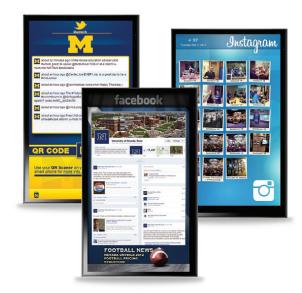

## Social Media Boards

Highlight your social media pages with our animated Twitter, Facebook and Instagram designs. Create buzz and excitement around your posts, attract more followers and keep everyone up-to-date.

Our social media boards are customized to your brand and can be either interactive or static. Designs can either be full-screen or can include an area for daily announcements using matching message backgrounds.

Choose from either our custom 9:16 full-screen or a 4:3 module that you can insert into your normal playlist.