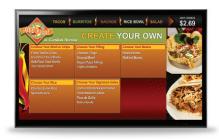

## Menu Boards

You only have a short time to grab your audience's attention and entice them to make a purchase. Improve the customer experience, drive revenues, cut printing costs and stay up-to-date with digital menus.

Our custom menu board designs can be static or dynamic - using beautiful animation to catch the eye of your viewers. You can make changes and update prices instantly by accessing a user-friendly database. Segment your screens to show lists of menu items and pricing, special promotions or external advertising.

- Promote new menu items
- Daypart to run menus and specials when appropriate
- Show nutritional information
- Control menus in multiple locations
- Reduce wait times and decrease printing costs