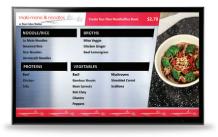

## Menu Boards

You only have a short time to grab your audience's attention and entice them to make a purchase. Improve the customer experience, drive revenues, cut printing costs and stay up-to-date with digital menus.

Our custom menu board designs can be static or dynamic - using beautiful animation to catch the eye of your viewers. You can make changes and update prices instantly by accessing a user-friendly database. Segment your screens to show lists of menu items and pricing, special promotions or external advertising.

- Promote new menu items
- Daypart to run menus and specials when appropriate
- Show nutritional information
- Control menus in multiple locations
- Reduce wait times and decrease printing costs