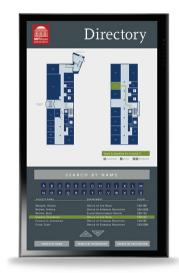

## **Touchscreen** Directories

Offer your visitors a self-help option to navigate your facility and quickly find who or what they're looking for with an interactive directory.

Touchscreen directories are modern and efficient, allowing people to guide themselves instead of relying on receptionists or information desks. They also save you the cost of printing costly listings and directional signs.

Our custom touchscreen directories are uniquely formatted to your brand and your facility with options to locate places, individuals, departments, events and more. Directories can be incorporated into wayfinding designs, or stand on their own. They can also include playlists for traditional digital signage content.

Show contact information, photos, biographies and locations with the option of touchscreen maps and point-to-point directions. Using a database to feed the directory allows you to quickly update information on all screens at once.