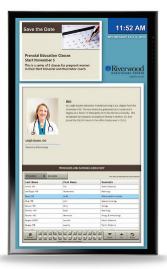

## **Touchscreen** Directories

Offer your visitors a self-help option to navigate your facility and quickly find who or what they're looking for with an interactive directory.

Touchscreen directories are modern and efficient, allowing people to guide themselves instead of relying on receptionists or information desks. They also save you the cost of printing costly listings and directional signs.

Our custom touchscreen directories are uniquely formatted to your brand and your facility with options to locate places, individuals, departments, events and more. Directories can be incorporated into wayfinding designs, or stand on their own. They can also include playlists for traditional digital signage content.

Show contact information, photos, biographies and locations with the option of touchscreen maps and point-to-point directions. Using a database to feed the directory allows you to quickly update information on all screens at once.