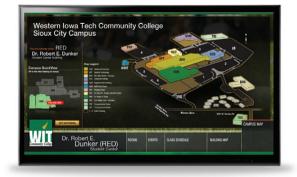

## Interactive Wayfinding

Interactive wayfinding maps give your audience a convenient selfservice source for information.

Whether it's a single building floor or an entire campus, our experienced designers can tailor a wayfinding solution for your organization. Our creative team will work with your facility planners, marketing experts and project managers to concept, design, implement and test your interactive wayfinding kiosks.

In addition to maps, we'll integrate color coding and icon systems that allow your visitors to instantly recognize common destinations, exits, restrooms, elevators and stairs. Redundant interactive controls at the bottom of the screen ensure that your design is ADA compliant.

An obvious "You Are Here" locator is included in every design to make sure viewers know where they're starting from, and easy visual paths guide them from their current location to their highlighted destination.

What happens when they walk away from the screen? We can integrate a QR tag or SMS option to send maps or point-to-point directions to the user's mobile device upon request.

Visix can build 100% custom interactive wayfinding specific to your needs with floor-based wayfinding, personnel and department directories, digital signage messages and more.