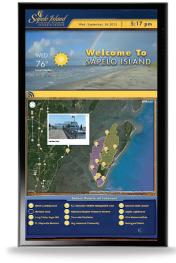

888.912.3151 | howardedu.com

WayPoint<sup>™</sup> is a bundled interactive wayfinding solution ideal for clients needing to show large-area maps like campuses, cities or counties. This touchscreensupported product combines several content modules into a branded interactive layout to save the expense of a full custom design.

Modules for auto-updating date and time, news, weather and RSS feeds provide timely information, while Google Maps shows places of interest with customizable icons and info baloons.

Custom wayfinding maps can be incorporated to lead your visitors through your facility, and all of the WayPoint<sup>™</sup> modules are wrapped in a customized skin that incorporates your logo, colors and branding.

This software-only solution is powered by our AxisTV digital signage software, so you can also display all of your digital signage content within the layout.

- Interactive wayfinding and digital signage
- Customized content and branding
- Modular data feed support for AccuWeather, UPI News, Twitter and RSS
- Localized Google Maps with editable icons
- Multi-touch support