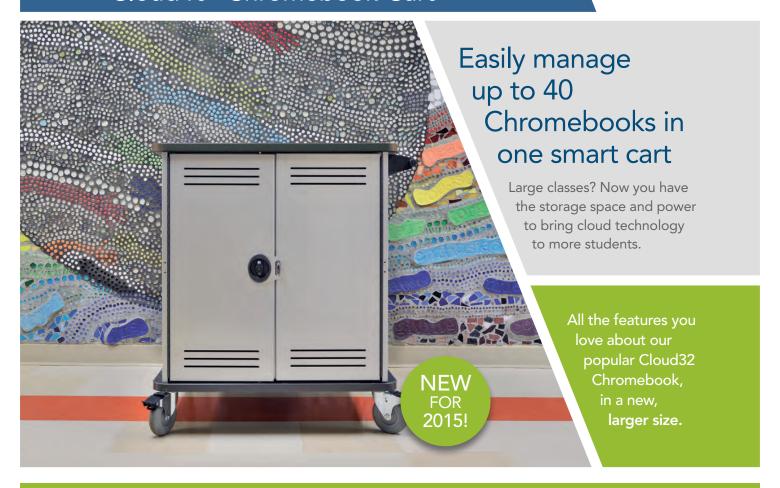

# Cloud40™ Chromebook Cart

## CHROMEBOOK STORAGE SOLUTION

### User-Friendly Design

- Store and charge up to 40 Chromebooks up to 14"
- Deluxe 5" balloon wheels improve maneuverability and can be locked in place when needed
- Vertical storage and double doors provide easy access

### Perfectly Sized

- Smaller footprint conserves classroom space
- Bay size and power outlet spacing allows for use with all Chromebooks
- Perfect capacity for larger K-12 classrooms