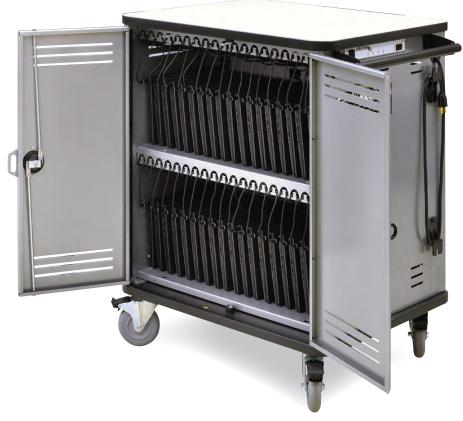

### User-Friendly Design

- Store and charge up to 40 Chromebooks up to 14"
- Deluxe 5" balloon wheels improve maneuverability and can be locked in place when needed
- Vertical storage and double doors provide easy access

### Perfectly Sized

- Smaller footprint conserves classroom space
- Bay size and power outlet spacing allows for use with all Chromebooks
- Perfect capacity for larger K-12 classrooms

#### Safe & Secure

- Padded shelves protect devices from vibration
- Powder coated, heavy-gauge steel construction – one of the toughest carts on the market
- High-pressure laminate worksurface is impact- and scratch-resistant
- Dual-bolt lock and hasp deters theft

### Conveniently Wired

- "No touch" 4-channel timer automatically directs power to devices most in need
- Power strips accommodate in-line adapters and wall plugs universally
- Removable wire and quick brick trays and large pass-through access simplify wiring
- Overhead charging cords are perfectly placed for connecting to devices

#### MOBILE COMPUTING SOLUTIONS

DUAL-BOLT LOCK AND HASP

REMOVABLE WIRE AND QUICK BRICK TRAYS

"NO TOUCH" SMART CHARGING TECHNOLOGY

5" LOCKING DELUXE BALLOON WHEELS