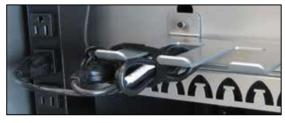

UNIQUE ADAPTER POST

OVERHEAD CORD MANAGEMENT

UNIQUE ADAPTER POST MANAGES EACH ADAPTER AND CORDS ON AN INDIVIDUAL POST THAT HELPS TO DISSIPATE HEAT.

| DESIGN SPEC |   |
|-------------|---|
|             |   |
|             | ` |