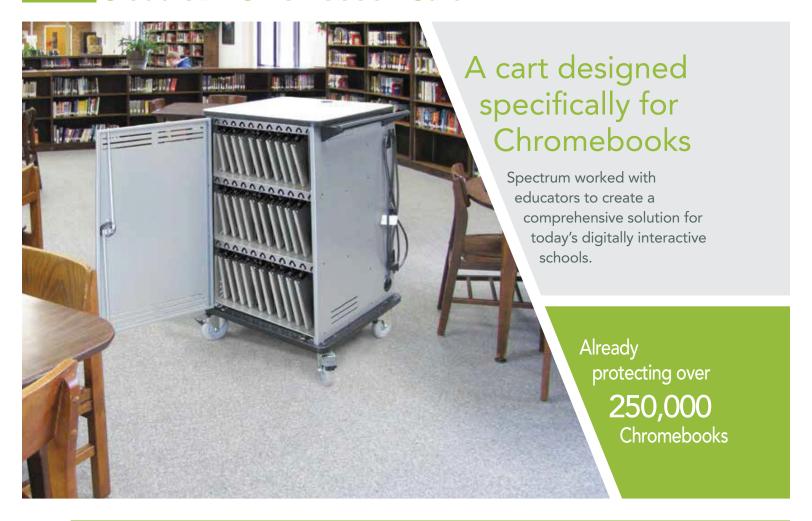

#### Convenience

- Manage up to 32 chromebooks in one cart
- Accommodates most chromebook devices on the market
- Superior overhead cord management places plugs directly above devices
- For larger chromebooks see our vLT32 Chromebook Cart on page 50

#### Prevent Damage

- The padded bays cradle and protect the device by reducing vibration
- Effective ventilation; unique power adapter posts allow separation for heat to dissipate and exit cart
- Optional cycle timer prevents circuit overload and prolongs battery life

### Safe and Easy Device Sharing

- Travels smoothly between rooms on easy-rolling 5" balloon wheels
- Glides between desks and pivots in place with compact agility
- Removes cord clutter and separates students from line voltage

#### Prevent Theft

- Effective double-bolt lock
- Cabinet is all steel construction
- Steel door resists unwanted entry with double-bolt keyed lock

Product ships

DOUBLE-BOLT KEYED SECURITY LOCK

TWO POINT DOUBLE-BOLT LOCK