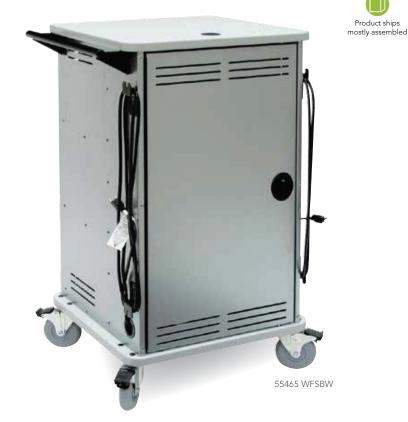

> Standard color combinations COLORS

> > White Fiesta & Silver Sparkle (WFS)

| AV | AILA | A B L | E M | O D | ELS |
|----|------|-------|-----|-----|-----|
|    |      |       |     |     |     |

| 55465 WFSBW | Cloud 32 Chromebook Cart with rear door and balloon wheels      |
|-------------|-----------------------------------------------------------------|
| 55465 WFSTW | Cloud 32 Chromebook Cart with rear door and twin caster wheels  |
| 55466 WFSBW | Cloud 32 Chromebook Cart with rear panel and balloon wheels     |
| 55466 WFSTW | Cloud 32 Chromebook Cart with rear panel and twin caster wheels |