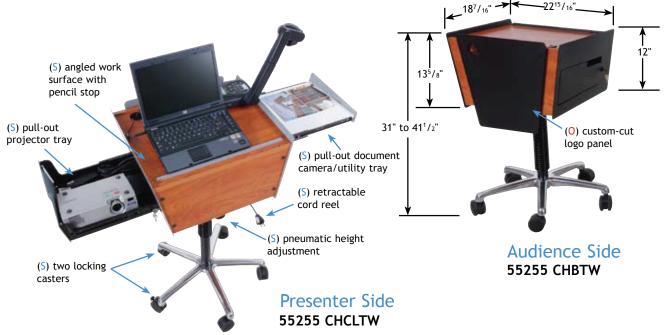

Mobile Adjustable Podium

## Standard features:

- Designed for indoor use only!
- Pull-out Locking Projector Tray (123/4"W x 17"D
- Pull-out Camera/Utility Tray (123/4"W x 153/4"D)
- 15' Retractable power cord
- · Cable grommet in work surface
- Height adjustable (101/2" up and down travel)
- · Two Locking casters
- Internal wire management
- · 6-outlet power strip in drawer
- Computers and peripheral equipment shown in this catalog are used to illustrate product function only
- · Meets or exceeds ANSI/BIFMA testing standards