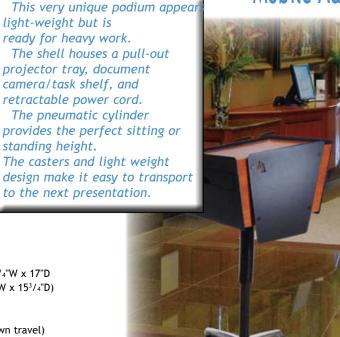

Mobile Adjustable Podium

## Standard features:

- Designed for indoor use only!
- Pull-out Locking Projector Tray (123/4"W x 17"D
- Pull-out Camera/Utility Tray (123/4"W x 153/4"D)
- 15' Retractable power cord
- · Cable grommet in work surface
- Height adjustable (101/2" up and down travel)
- · Two Locking casters
- Internal wire management
- · 6-outlet power strip in drawer
- Computers and peripheral equipment shown in this catalog are used to illustrate product function only
- · Meets or exceeds ANSI/BIFMA testing standards