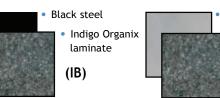

## Order information:

| color                             | twin wheel (TW) |
|-----------------------------------|-----------------|
| Wild Cherry/<br>Aluminum (CHCL)   | 55255 CHCL      |
| Wild Cherry/<br>Black (CHB)       | 55255 CHB       |
| Indigo Organix/<br>Black (IB)     | 55255 IB        |
| Indigo Organix/<br>Aluminum (ICL) | 55255 ICL       |

## Standard color combination: