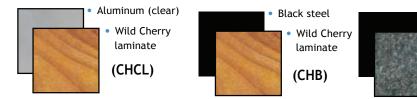

## Order information:

| color                             | twin wheel (TW) |
|-----------------------------------|-----------------|
| Wild Cherry/<br>Aluminum (CHCL)   | 55255 CHCL      |
| Wild Cherry/<br>Black (CHB)       | 55255 CHB       |
| Indigo Organix/<br>Black (IB)     | 55255 IB        |
| Indigo Organix/<br>Aluminum (ICL) | 55255 ICL       |

## Standard color combination: