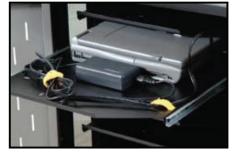

### (S) Superior Laptop Management Student Side

55215 IDHD

**Student Side** 

(trays pull out from either side of

the unit for easy cable and laptop access)

Trays pull out from student side of the unit for easy access to laptops and to simplify laptop distribution and return.