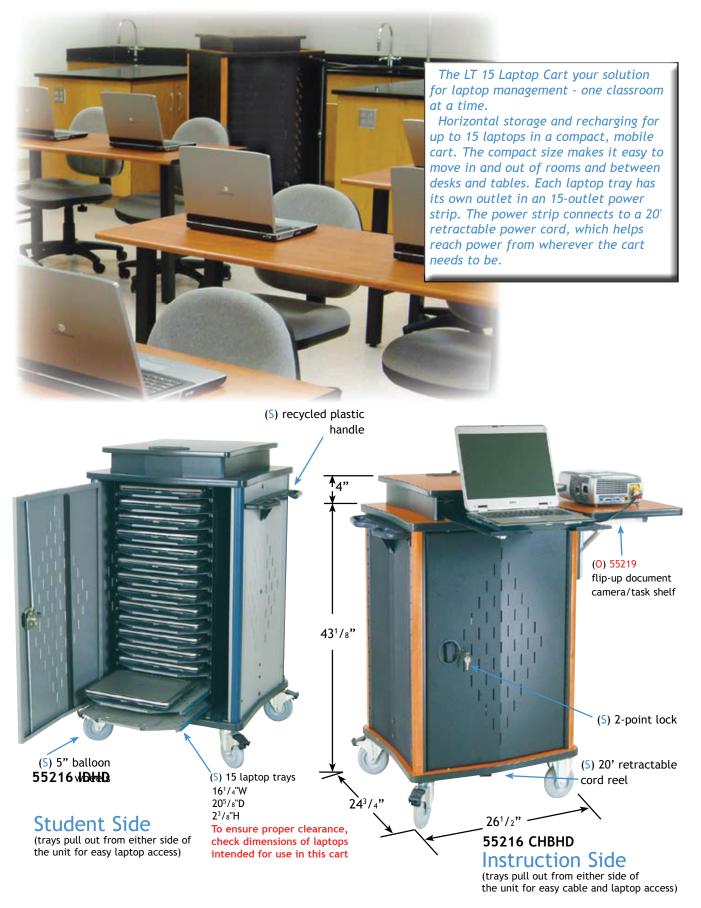

### (S) Superior Cord Management Instructor Side

Trays pull out from instructor side of the unit for convenient wire management and to control electronic access.