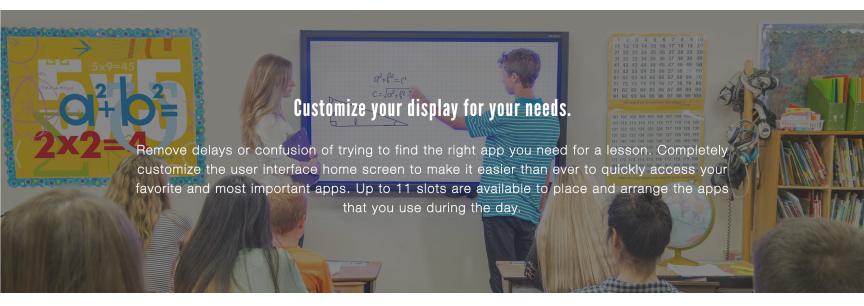

## Give your TRUTOUCH display a boost

Explore a world of options on the big display. Connect X10D to your **TRU**TOUCH and download your favorite apps from the built-in Google Play Store. Use your finger to control the screen, and adjust the floating control pad that stays in view for easy access.