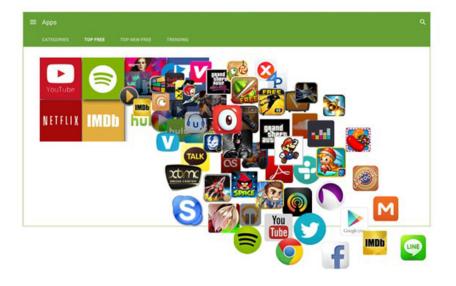

## Access to over a million apps

Use the Google Play Store button to browse and install any apps you need to your X10D.

Add educational game apps, video players such as YouTube, and video conferencing apps like Skype to contact classrooms around the world.

With easy access to over a million apps, X10D adds more capabilities to your display by giving you tools with no limits.

| X   <b>&gt;</b> > Specifications |                                                                                                                                                                                                                                         |
|----------------------------------|-----------------------------------------------------------------------------------------------------------------------------------------------------------------------------------------------------------------------------------------|
| CPU                              | Rockchip, RK3368 Octa Core up to 1.5GHz (Cortex-A53 64bit)                                                                                                                                                                              |
| GPU                              | SGX6110; Supports 4K*2K H.265/H.264                                                                                                                                                                                                     |
| Memory                           | 2GB DDR3                                                                                                                                                                                                                                |
| Storage                          | 16GB eMMC                                                                                                                                                                                                                               |
| Operating System                 | Android 6.0.1                                                                                                                                                                                                                           |
| Google Play Store                | Yes                                                                                                                                                                                                                                     |
| Network                          | IEEE 802.11a/b/g/n, 802.11AC<br>4.900 GHz ~ 5.845 GHz (5.0 GHz ISM Band)<br>AP6335 dual-band WIFI<br>RJ-45 Ethernet Jack (10/100/1000Mbps)                                                                                              |
| Power                            | DC 5V/2A                                                                                                                                                                                                                                |
| Weight                           | 0.30 lbs                                                                                                                                                                                                                                |
| Dimensions                       | 4.25 x 4.25 x 0.83 in                                                                                                                                                                                                                   |
| I/O Ports                        | HDMI output port: Supports $4K@60fps/HD$ Audio $(7.1CH)/HDMI$ CEC Micro SD card slot x1: Supports $1GB/2GB/4GB/8GB/16GB/32GB$ I USB 2.0 port x 1, USB 2.0 OTG port x 1, S/SPDIF * 1: 2CH, 5.1CH x 1, Composite video and audio port x 1 |