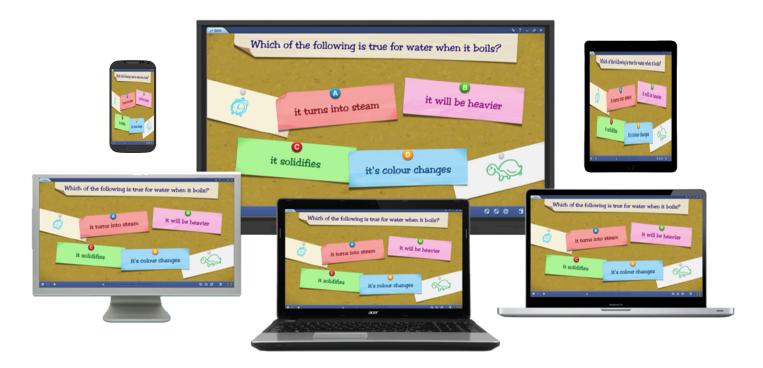

## Easily Share Your Screen From Any Device

Free yourself from the front of the classroom! Wirelessly cast to your TRUTOUCH interactive display with Newline Cast - the new wireless presentation solution from Newline Interactive.

With one click, connect your smartphone, laptop, or tablet to the display, sharing your screen where every student in the room can see. Students can digitally line up to share the content from their screens as well, to show off their hard work and class presentations. All without cables and without any fuss.