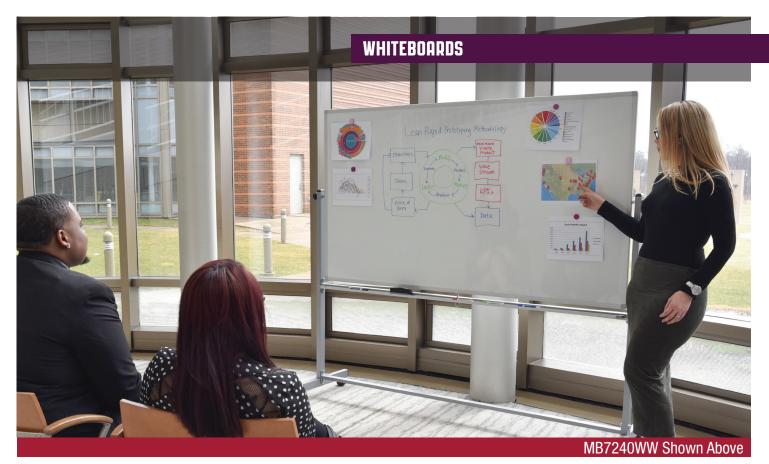

## **DOUBLE-SIDED MAGNETIC WHITEBOARDS**

Luxor's MB-series whiteboards double the writing space and provide the mobility needed in a fast paced and ever-changing environment. The steel frame's slender footprint is ideal for both a professional appearance and a conservative space. When your board is ready for use, locking brakes and side knobs steady the frame for writing or presenting. To display additional charts, photos, etc., allow the magnetic surfaces to operate as a bulletin board. The traditionally shaped boards, which come in five different sizes, are well-suited for any school or business with conference areas, classrooms, and shared spaces.

## MB3624WW | MB4836WW | MB4848WW MB6040WW | MB7240WW | MB9640WW

- Available in 36x24, 48x36, 48x48, 60x40, 72x40, 96x40
- Easily flip the reversible board for twice the writing area
- Magnetic surfaces allow users to display papers or posters
- 1" aluminum frame gives professional and clean appearance
- Take advantage of great mobility with four casters and two locking brakes
- Full length marker / eraser tray provides ample room for board materials
- Option to ship in one or two cartons
- Instructional assembly video found on LuxorFurn.com