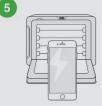

# Simple and fast operation increases hygiene compliance.

Reduce the spread of hospital-acquired infections in just 30 seconds by following these simple steps.

To open, wave hand above device.

Place your device inside so it rests on the glass.