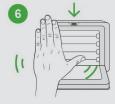

To close, wave hand above device.

The display indicates your device is being disinfected

UVone will open once your device is disinfected.

To close, wave hand above device.