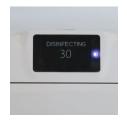

To close, wave hand above device.

The display indicates your device is being disinfected

UVone will open once your device is disinfected.

To close, wave hand above device.

**Countdown Timer.** Users are able to see how much time remains until contents are completely disinfected.

**Touchless, Motion-Activated Door.** Most HAIs are transmitted by physical contact, making personal hygiene of hospital staff a critical step toward reducing the spread of infection. UVone users never physically touch the station, preventing cross contamination.