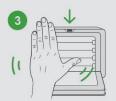

To close, wave hand above device.

The display indicates your device is being disinfected

UVone will open once your device is disinfected.

To close, wave hand above device.