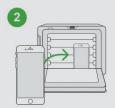

# Simple and fast operation increases hygiene compliance.

Reduce the spread of hospital-acquired infections in just 30 seconds by following these simple steps.

To open, wave hand above device.

Place your device inside so it rests on the glass.