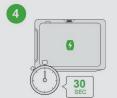

## UVone

Disinfects mobile devices to a 6-log kill in just 30 seconds, reducing the risk of hospital-acquired infections.

**Six Times Quicker Than Traditional Wipes.** To be effective, traditional wipes can take upwards of three minutes to disinfect, while UVone disinfects in just 30 seconds. UV-C disinfection is more reliable and efficient than wipes–plus, it does not degrade the integrity of devices over time.

Rapid UV-C Technology Disinfects in just 30 Seconds. Device sanitization for healthcare workers continues to be an on-going issue for hospitals trying to reduce the spread of HAIs. UVone is specifically designed for quickness and ease of use, encouraging busy healthcare professionals to change their daily behavior, thus increasing hygiene compliance long term.