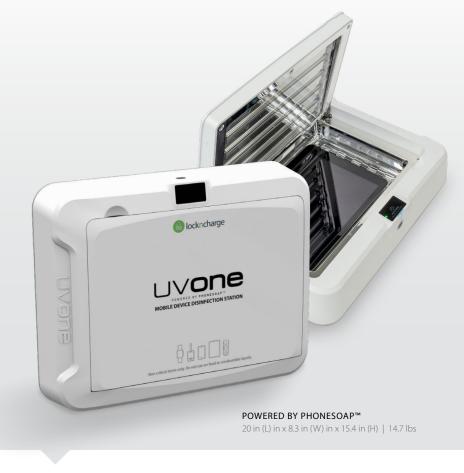

## UVone

Disinfects mobile devices to a 6-log kill in just 30 seconds, reducing the risk of hospital-acquired infections.

Rapid UV-C Technology Disinfects in just 30 Seconds. Device sanitization for healthcare workers continues to be an on-going issue for hospitals trying to reduce the spread of HAIs. UVone is specifically designed for quickness and ease of use, encouraging busy healthcare professionals to change their daily behavior, thus increasing hygiene compliance long term.