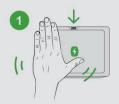

# Simple and fast operation increases hygiene compliance.

Reduce the spread of hospital-acquired infections in just 30 seconds by following these simple steps.

To open, wave hand above device.

Place your device inside so it rests on the glass.